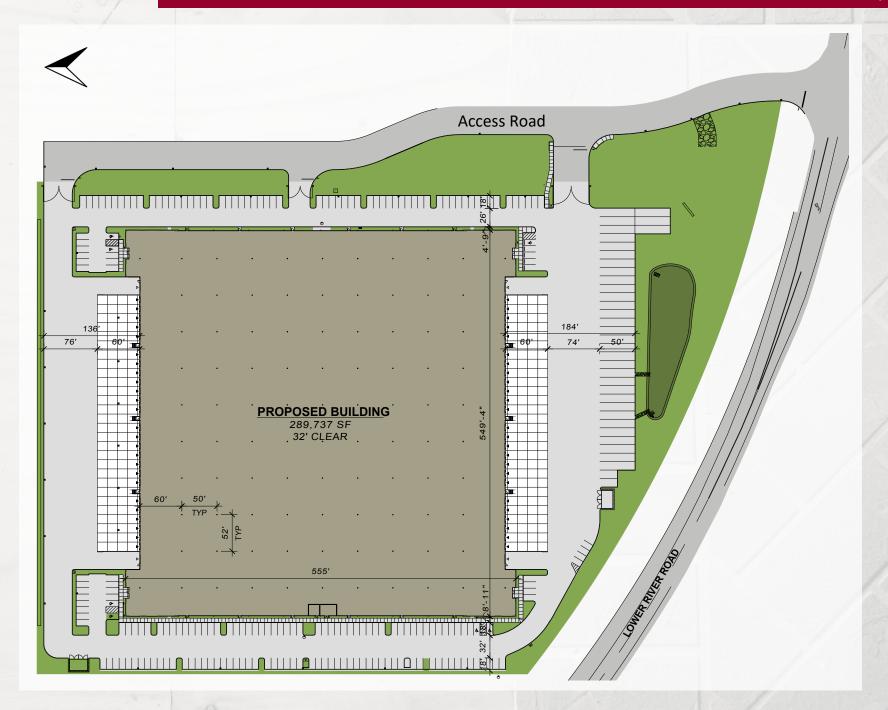

SITE AREA

14.35 Acres

**BUILDING SIZE** 

289,737 SF

**AVAILABLE SPACE** 

SF - 289,737 SF

**CLEAR HEIGHT** 

32'

LOADING

50 dock high doors

**SPRINKLERS** 

**ESFR** 

**POWER** 

3,000 Amps at 480v/277v-Three Phase

**COLUMN SPACING** 

52' X 50'. 60' speed

**AUTO PARKING** 

0.74/1,000 SF (213 surface spaces)

TRAILER PARKING

36 spaces

**DELIVERY** 

2Q2020

ZONING

Light Industrial (IL), City of Vancouver