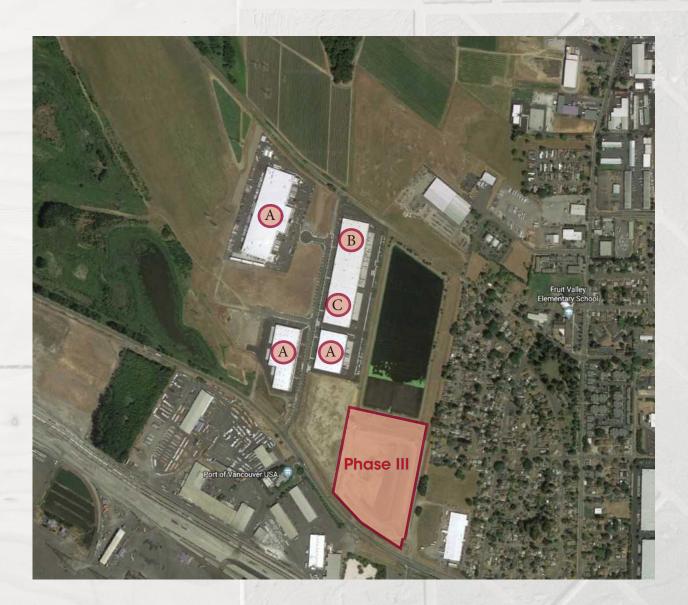

## SPECHT PORTSIDE LOGISTICS PARK-Construction Underway

## 2600 NW Lower River Road | Vancouver, WA

**Stu Peterson, SIOR** 503.972.7288

stu@macadamforbes.com

**Joe Curran** 503.972.7276 jcurran@macadamforbes.com

1800 SW First Avenue, Suite 650 | Portland OR 97201 | WWW.MACADAMFORBES.COM | 503.227.2500