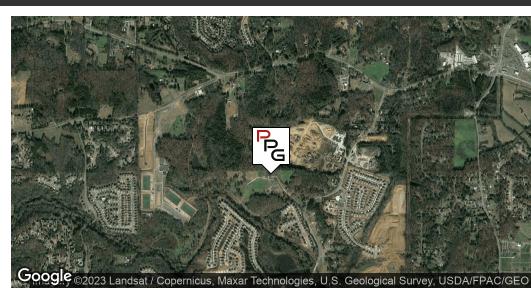

# MILFORD TRL FARM 52+/- ACRES IN NORTH FORSYTH

FOR SALE

Land :

4105 MILFORD TRAIL, CUMMING, GA 30028

# MILFORD TRL FARM 52+/- ACRES IN NORTH FORSYTH

## 4105 MILFORD TRAIL, CUMMING, GA 30028

#### **PROPERTY OVERVIEW**

Gorgeous mix of pasture and woods. . Contact agent for more details Beautiful Rolling 52+ Acres in North Cumming Matt Elementary, Liberty Middle & West Forsyth Schools Approx 5 minutes from Hwy 400, approx 15 minutes from the Dawsonville outlets, and approx 15 minutes from Lake