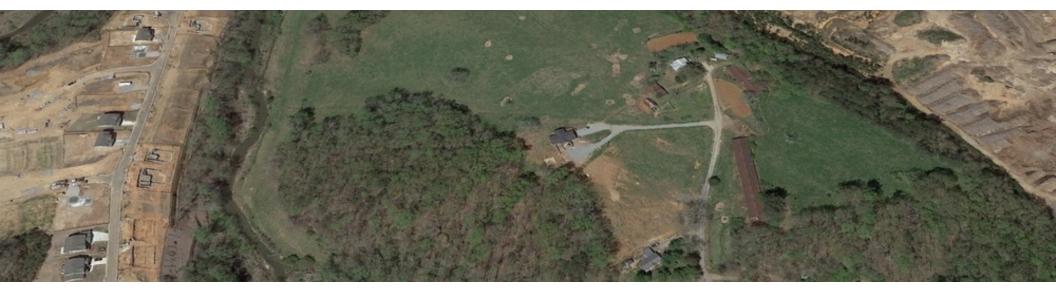

#### **PROPERTY OVERVIEW**

Gorgeous mix of pasture and woods. . Contact agent for more details Beautiful Rolling 52+ Acres in North Cumming Matt Elementary, Liberty Middle & West Forsyth Schools Approx 5 minutes from Hwy 400, approx 15 minutes from the Dawsonville outlets, and approx 15 minutes from Lake

#### **PROPERTY HIGHLIGHTS**

- Beautiful Rolling 42+ Acres in North Cumming
- 100+ year old Farm
- Stunning Private Area in Bustling Forsyth County
- Sewer available

STEPHANIE KRANK Director of Retail Sales & Leasing 310.980.3750 krankcommercial@gmail.com