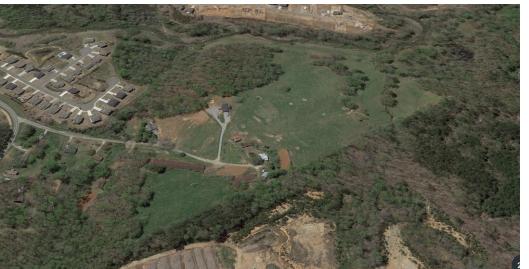

#### **PROPERTY OVERVIEW**

Gorgeous mix of pasture and woods. . Contact agent for more details Beautiful Rolling 52+ Acres in North Cumming Matt Elementary, Liberty Middle & West Forsyth Schools Approx 5 minutes from Hwy 400, approx 15 minutes from the Dawsonville outlets, and approx 15 minutes from Lake

#### **PROPERTY HIGHLIGHTS**

- Beautiful Rolling 42+ Acres in North Cumming
- 100+ year old Farm
- Stunning Private Area in Bustling Forsyth County
- Sewer available

STEPHANIE KRANK Director of Retail Sales & Leasing 310.980.3750 krankcommercial@gmail.com