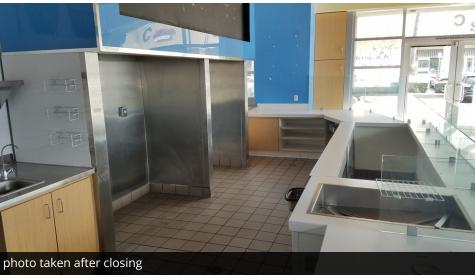

# SIGNIFICANT EXISTING IMPROVEMENTS

#### **PROPERTY HIGHLIGHTS**

- highly sought after high volume retail location at Ontario Mills out parcel
- Starbucks with drive-through in same building

Center Size: 1,193

- existing improvements in place: service counters; walk in cooler/freezer area; exhaust hood; grease interceptor; security cameras; indoor and outdoor seating areas; ada restroom; 2016 construction; and much more
- \*28 million annual visitors to Ontario Mills Mall (per wikipedia.com)
- immediately available call to tour