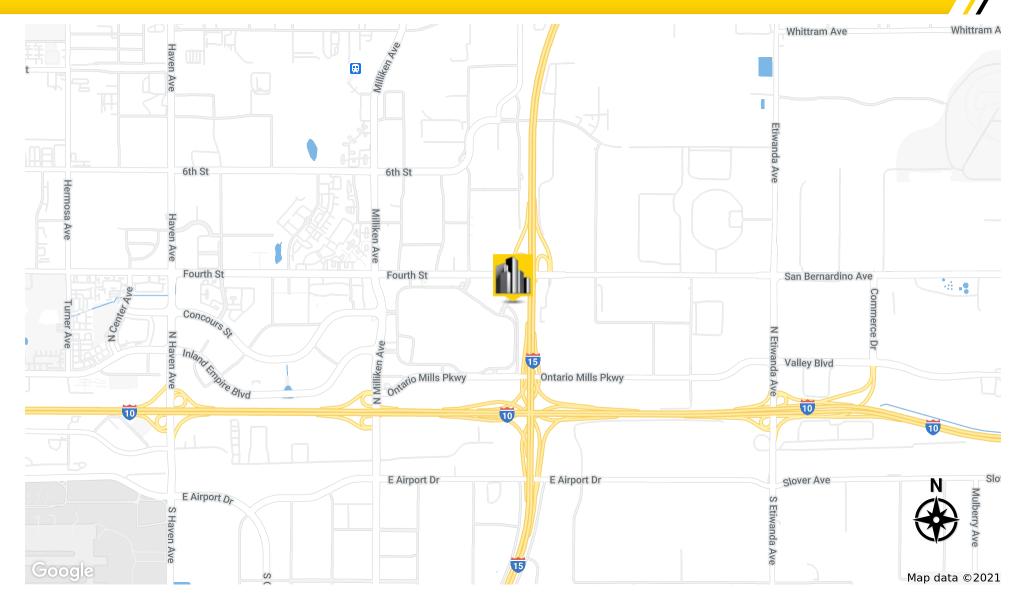

## **CONVENIENT HIGH TRAFFIC LOCATION**

#### **LOCATION OVERVIEW**

high traffic location at out parcel to Ontario Mills Mall - immediately accessed from I-15 freeway at Fourth Street - operating Cream ice cream sandwich store - not a franchise