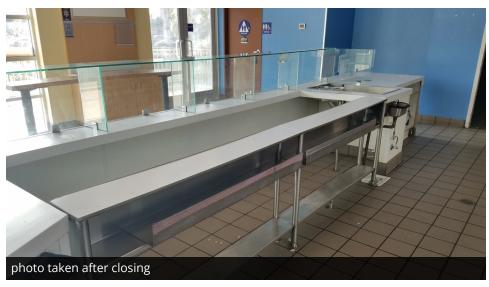

# SIGNIFICANT EXISTING IMPROVEMENTS

#### **PROPERTY HIGHLIGHTS**

- highly sought after high volume retail location at Ontario Mills out parcel
- Starbucks with drive-through in same building

Center Size: 1,193

- existing improvements in place: service counters; walk in cooler/freezer area; exhaust hood; grease interceptor; security cameras; indoor and outdoor seating areas; ada restroom; 2016 construction; and much more
- \*28 million annual visitors to Ontario Mills Mall (per wikipedia.com)
- immediately available call to tour