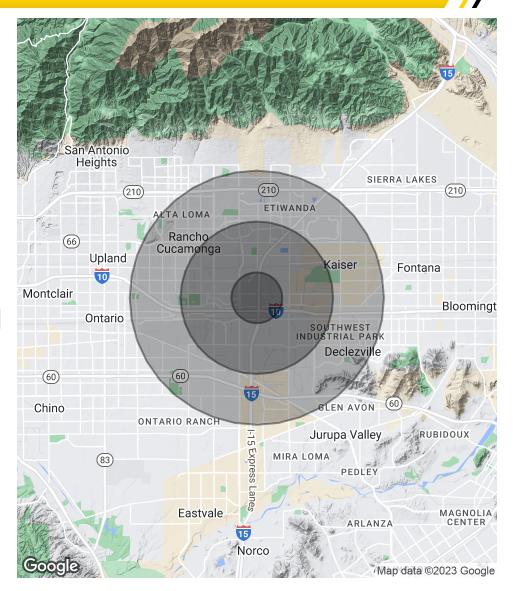

## **SOLID DEMOGRAPHICS**

| POPULATION           | 1 MILE | 3 MILES | 5 MILES |
|----------------------|--------|---------|---------|
| Total Population     | 3,967  | 43,163  | 235,224 |
| Average age          | 28.5   | 29.6    | 31.7    |
| Average age (Male)   | 29.2   | 29.8    | 30.9    |
| Average age (Female) | 28.1   | 29.3    | 32.5    |

| HOUSEHOLDS & INCOME | 1 MILE    | 3 MILES   | 5 MILES   |
|---------------------|-----------|-----------|-----------|
| Total households    | 1,387     | 14,147    | 71,458    |
| # of persons per HH | 2.9       | 3.1       | 3.3       |
| Average HH income   | \$61,869  | \$73,251  | \$80,762  |
| Average house value | \$347,711 | \$425,397 | \$412,364 |
| TRAFFIC COUNTS      |           |           |           |