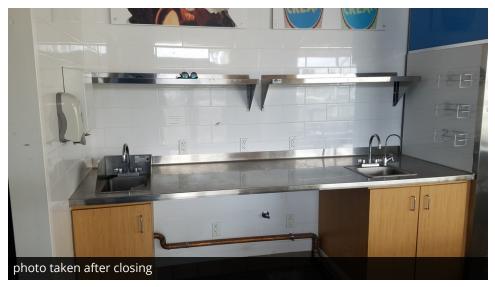

# SIGNIFICANT EXISTING IMPROVEMENTS

#### **PROPERTY HIGHLIGHTS**

- highly sought after high volume retail location at Ontario Mills out parcel
- Starbucks with drive-through in same building

Center Size: 1,193

- existing improvements in place: service counters; walk in cooler/freezer area; exhaust hood; grease interceptor; security cameras; indoor and outdoor seating areas; ada restroom; 2016 construction; and much more
- \*28 million annual visitors to Ontario Mills Mall (per wikipedia.com)
- immediately available call to tour