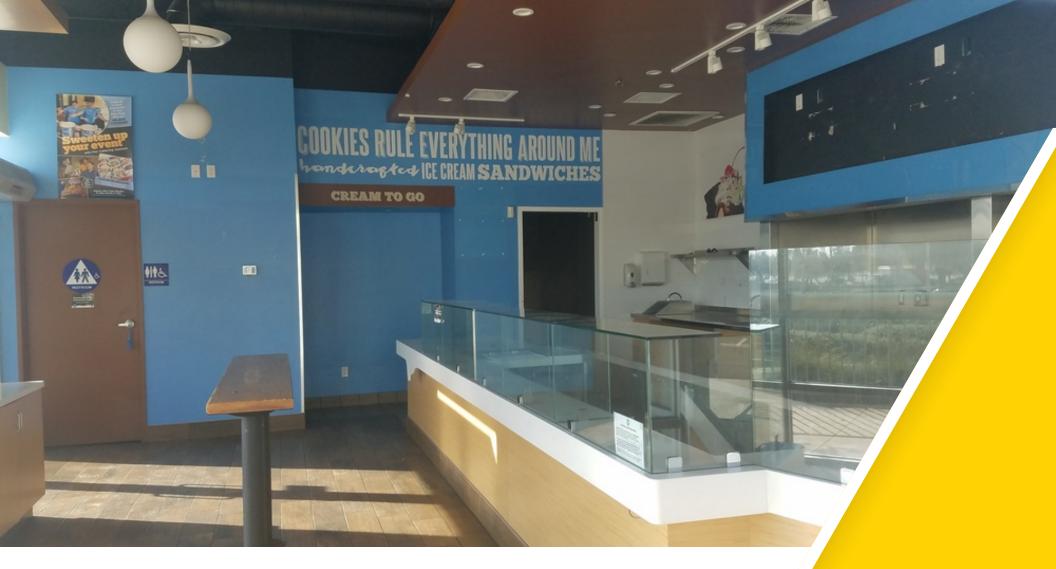

# SIGNIFICANT EXISTING IMPROVEMENTS

#### **PROPERTY HIGHLIGHTS**

- highly sought after high volume retail location at Ontario Mills out parcel
- Starbucks with drive-through in same building

Center Size: 1,193

- existing improvements in place: service counters; walk in cooler/freezer area; exhaust hood; grease interceptor; security cameras; indoor and outdoor seating areas; ada restroom; 2016 construction; and much more
- \*28 million annual visitors to Ontario Mills Mall (per wikipedia.com)
- immediately available call to tour