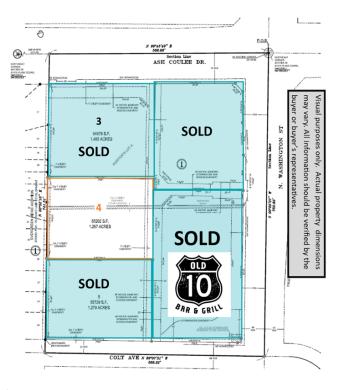

#### PROPERTY HIGHLIGHTS

- Owner will consider Build-to-Suit
- Easy ingress/egress with right-in and right-out on Ash Coulee and N Washington St to be developed
- Roadway project completed

| STATUS      | LOT # | SUB-TYPE | SIZE      | PRICE        | ZONING         | DESCRIPTION                                                                |
|-------------|-------|----------|-----------|--------------|----------------|----------------------------------------------------------------------------|
| Unavailable | 2     | Retail   | 87,872 SF | N/A          | Conditional CG |                                                                            |
| Unavailable | 3     | Retail   | 64,678 SF | N/A          | RT             |                                                                            |
| Available   | 4     | Retail   | 55,202 SF | \$12.00 / SF | RT             | 2023 Taxes \$4,722.38 Special installments \$1,415.39 / Balance \$6,849.64 |
| Unavailable | 5     | Retail   | 55,729 SF | N/A          | RT             |                                                                            |