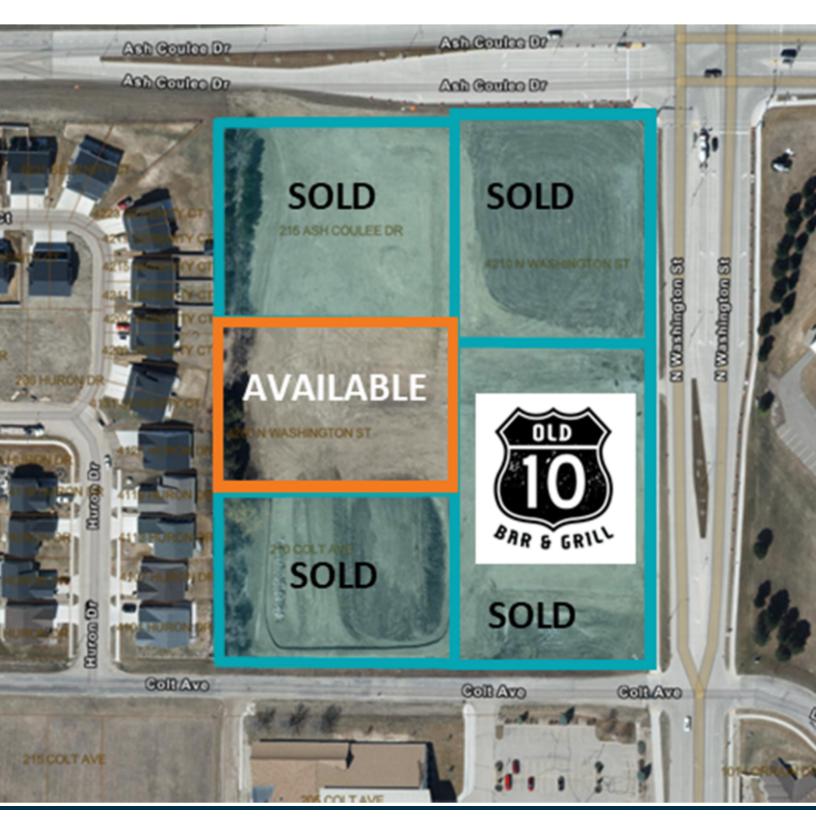

#### PROPERTY OVERVIEW

One lot remaining in North Bismarck with great access and visibility. In the immediate surrounding area: both a middle and an elementary school, 300+ assisted care unit, family medical office, full-service gas station/car wash, and a middle to high-end residential development.

#### PROPERTY HIGHLIGHTS

- Owner will consider Build-to-Suit
- Easy ingress/egress with right-in and right-out on Ash Coulee and N Washington St to be developed
- Roadway project completed

| STATUS      | LOT # | SUB-TYPE | SIZE      | PRICE        | ZONING         | DESCRIPTION                                                                |
|-------------|-------|----------|-----------|--------------|----------------|----------------------------------------------------------------------------|
| Unavailable | 2     | Retail   | 87,872 SF | N/A          | Conditional CG |                                                                            |
| Unavailable | 3     | Retail   | 64,678 SF | N/A          | RT             |                                                                            |
| Available   | 4     | Retail   | 55,202 SF | \$12.00 / SF | RT             | 2023 Taxes \$4,722.38 Special installments \$1,415.39 / Balance \$6,849.64 |
| Unavailable | 5     | Retail   | 55,729 SF | N/A          | RT             |                                                                            |