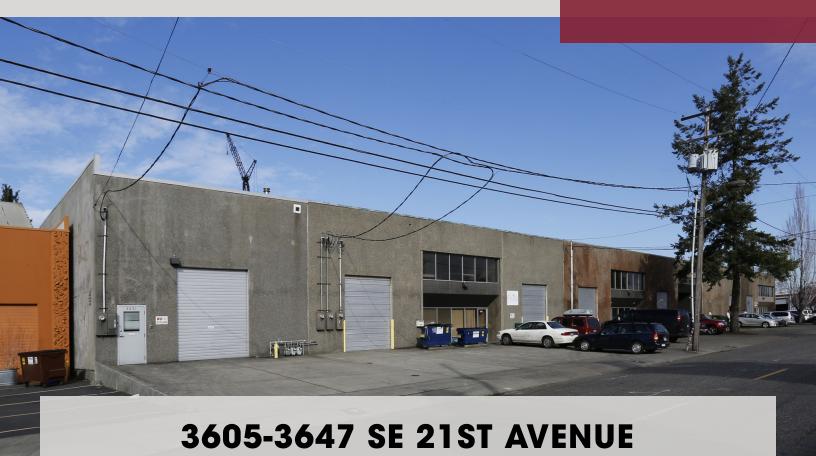

## **PROPERTY OVERVIEW**

This property is at a convenient location in Southeast Portland, only two blocks south of Powell on SE 21st Avenue. The building is of quality concrete construction, with a clear-span warehouse and office space on two floors.

## **PROPERTY HIGHLIGHTS**

- Excellent location
- Quality concrete construction, clear span warehouse
- Off-street parking

**Brett Bayne** 

503.972.7280 bayne@macadamforbes.com Licensed in OR