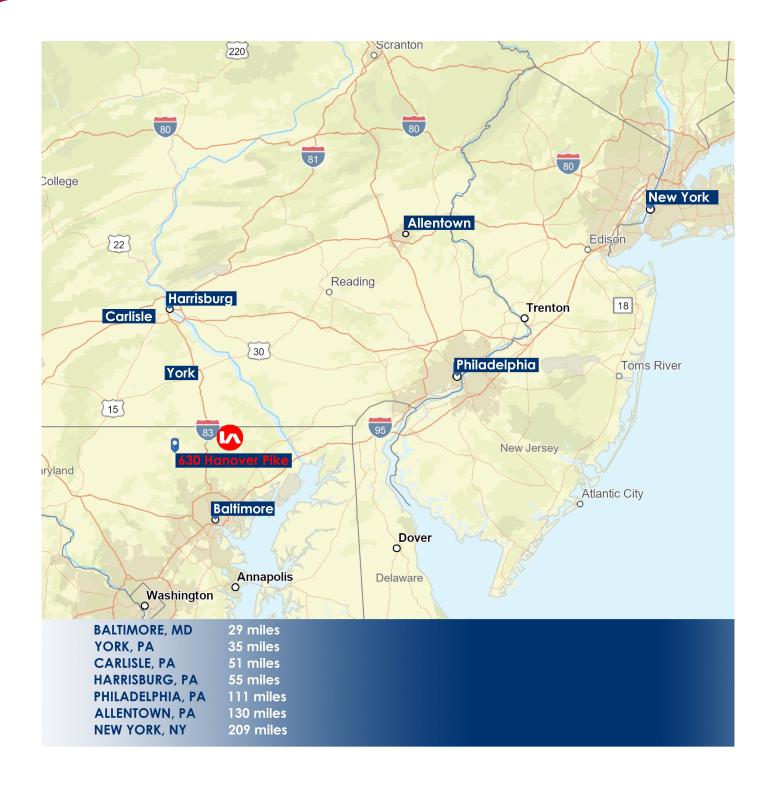

#### PROPERTY INFORMATION

Carroll **COUNTY: Baltimore MARKET:** 

Carroll County Ind **SUBMARKET:** 