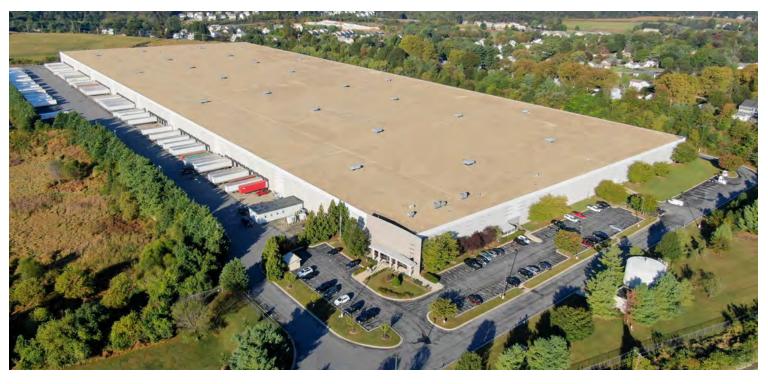

## INDUSTRIAL FOR SALE OR LEASE 630 HANOVER PIKE

Hampstead, MD 21074 Available: 1,035,249 SF

### **PROPERTY OVERVIEW**

Rarely available 1.0 MSF Class A Building

### **PROPERTY HIGHLIGHTS**

- 86 Docks Fully Equipped with Mechanical Pit Levelers, Locks & Lights
- 19 KOP's Available
- 2 Ramped Drive-Ins
- ESFR (K25 Heads) Sprinkler System
- 7" Concrete Slab
- 40' x 43' Column Spacing
- · 32' Clear Height
- · Roof Mounted Cambridge Heating Units
- T-5 Motion Sensory Lighting
- 77 Trailer Drops
- CSX Rail Available
- Additional Trailer & Car Parking Can Be Created