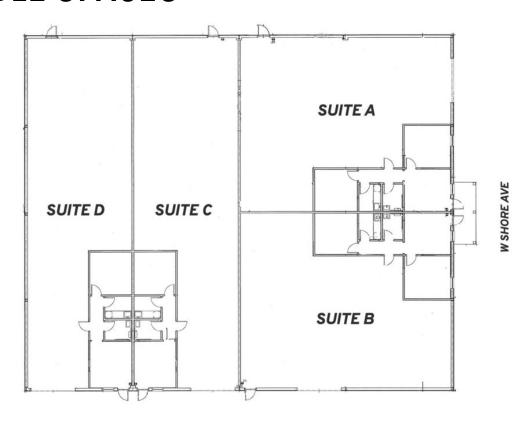

#### **AVAILABLE SPACES**

#### **AVAILABLE SPACES**

| SUITE                         | TENANT | SIZE (SF) | LEASE TYPE | LEASE RATE | DESCRIPTION     |
|-------------------------------|--------|-----------|------------|------------|-----------------|
| Suite B                       |        |           |            |            | \$1,512 / month |
| Suite C - Warehouse           |        |           |            |            | \$1,249 / month |
| Suite B + Suite C - Warehouse |        |           |            |            | \$2,761 / month |