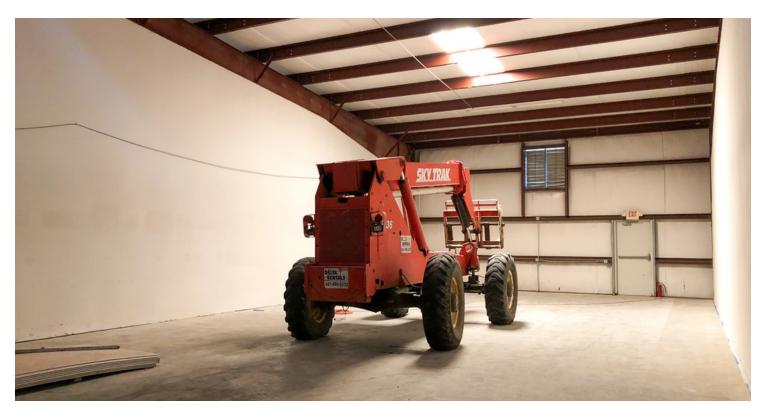

#### PORT ALLEN OFFICE WAREHOUSE OFF HIGHWAY 1

1923 W SHORE AVE PORT ALLEN, LA 70767



LEASE RATE: \$6.32 SF/YR (GROSS)



## **AERIAL PHOTOS**









## **EXTERIOR PHOTOS**







# INTERIOR PHOTOS









#### **AVAILABLE SPACES**



#### **LEASE INFORMATION**

| Lease Type:  | Lease Term: | Negotiable |
|--------------|-------------|------------|
| Total Space: | Lease Rate: | Negotiable |

#### **AVAILABLE SPACES**

| SUITE                         | TENANT | SIZE (SF) | LEASE TYPE | LEASE RATE | DESCRIPTION     |
|-------------------------------|--------|-----------|------------|------------|-----------------|
| Suite B                       |        |           |            |            | \$1,512 / month |
| Suite C - Warehouse           |        |           |            |            | \$1,249 / month |
| Suite B + Suite C - Warehouse |        |           |            |            | \$2,761 / month |



## **LOCATION MAPS**



MAP DATA ©2019 GOO





#### **DEMOGRAPHICS MAP & REP