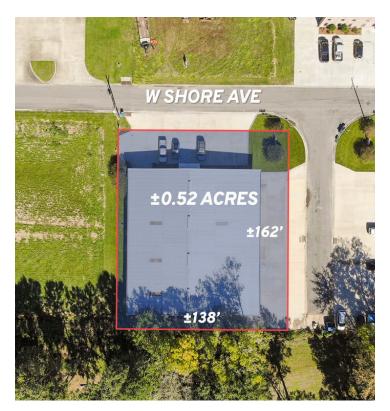

#### PORT ALLEN OFFICE WAREHOUSE OFF HIGHWAY 1

1923 W SHORE AVE PORT ALLEN, LA 70767



LEASE RATE: \$6.32 SF/YR (GROSS)



## **AERIAL PHOTOS**









## **EXTERIOR PHOTOS**







# INTERIOR PHOTOS









#### **AVAILABLE SPACES**



#### **LEASE INFORMATION**

| Lease Type:  | Lease Term: | Negotiable |
|--------------|-------------|------------|
| Total Space: | Lease Rate: | Negotiable |

#### **AVAILABLE SPACES**

| SUITE                         | TENANT | SIZE (SF) | LEASE TYPE | LEASE RATE | DESCRIPTION     |
|-------------------------------|--------|-----------|------------|------------|-----------------|
| Suite B                       |        |           |            |            | \$1,512 / month |
| Suite C - Warehouse           |        |           |            |            | \$1,249 / month |
| Suite B + Suite C - Warehouse |        |           |            |            | \$2,761 / month |



## **LOCATION MAPS**