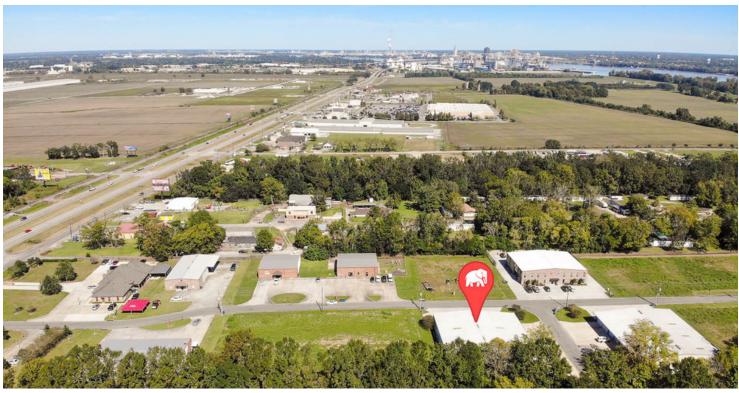

#### PORT ALLEN OFFICE WAREHOUSE OFF HIGHWAY 1

1923 W SHORE AVE PORT ALLEN, LA 70767



LEASE RATE: \$6.32 SF/YR (GROSS)



## **AERIAL PHOTOS**









## **EXTERIOR PHOTOS**







# INTERIOR PHOTOS









#### **AVAILABLE SPACES**



#### **LEASE INFORMATION**

| Lease Type:  | Lease Term: | Negotiable |
|--------------|-------------|------------|
| Total Space: | Lease Rate: | Negotiable |

#### **AVAILABLE SPACES**

| SUITE                         | TENANT | SIZE (SF) | LEASE TYPE | LEASE RATE | DESCRIPTION     |
|-------------------------------|--------|-----------|------------|------------|-----------------|
| Suite B                       |        |           |            |            | \$1,512 / month |
| Suite C - Warehouse           |        |           |            |            | \$1,249 / month |
| Suite B + Suite C - Warehouse |        |           |            |            | \$2,761 / month |



## **LOCATION MAPS**