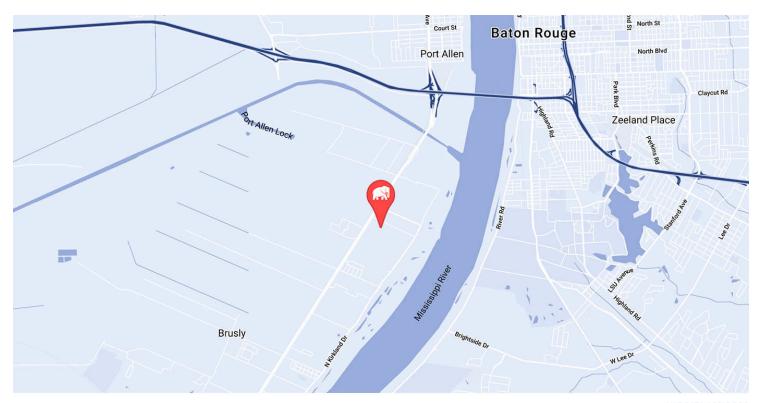

## **EXTERIOR PHOTOS**







# INTERIOR PHOTOS









#### **AVAILABLE SPACES**



#### **LEASE INFORMATION**

| Lease Type:  | Lease Term: | Negotiable |
|--------------|-------------|------------|
| Total Space: | Lease Rate: | Negotiable |

#### **AVAILABLE SPACES**

| SUITE                         | TENANT | SIZE (SF) | LEASE TYPE | LEASE RATE | DESCRIPTION     |
|-------------------------------|--------|-----------|------------|------------|-----------------|
| Suite B                       |        |           |            |            | \$1,512 / month |
| Suite C - Warehouse           |        |           |            |            | \$1,249 / month |
| Suite B + Suite C - Warehouse |        |           |            |            | \$2,761 / month |



## **LOCATION MAPS**



MAP DATA ©2019 GOO





#### **DEMOGRAPHICS MAP & REPORT**



| POPULATION          | 1 MILE | 5 MILES | 10 MILES |
|---------------------|--------|---------|----------|
| Total Population    | 671    | 71,323  | 271,655  |
| Median age          | 34.3   | 28.0    | 32.3     |
| Median age (Male)   | 32.6   | 27.5    | 30.3     |
| Median age (Female) | 36.6   | 28.8    | 34.3     |

| HOUSEHOLDS & INCOME                                  | 1 MILE    | 5 MILES   | 10 MILES  |
|------------------------------------------------------|-----------|-----------|-----------|
| Total households                                     | 237       | 27,591    | 103,699   |
| # of persons per HH                                  | 2.8       | 2.6       | 2.6       |
| Average HH income