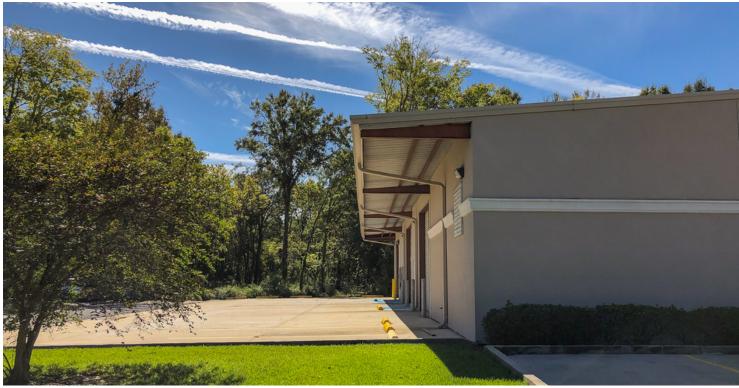

#### PORT ALLEN OFFICE WAREHOUSE OFF HIGHWAY 1

1923 W SHORE AVE PORT ALLEN, LA 70767



LEASE RATE: \$6.32 SF/YR (GROSS)



## **AERIAL PHOTOS**









## **EXTERIOR PHOTOS**







# INTERIOR PHOTOS









#### **AVAILABLE SPACES**



#### **LEASE INFORMATION**

| Lease Type:  | Lease Term: | Negotiable |
|--------------|-------------|------------|
| Total Space: | Lease Rate: | Negotiable |

#### **AVAILABLE SPACES**

| SUITE                         | TENANT | SIZE (SF) | LEASE TYPE | LEASE RATE | DESCRIPTION     |
|-------------------------------|--------|-----------|------------|------------|-----------------|
| Suite B                       |        |           |            |            | \$1,512 / month |
| Suite C - Warehouse           |        |           |            |            | \$1,249 / month |
| Suite B + Suite C - Warehouse |        |           |            |            | \$2,761 / month |



## **LOCATION MAPS**



MAP DATA ©2019 GOO





#### *