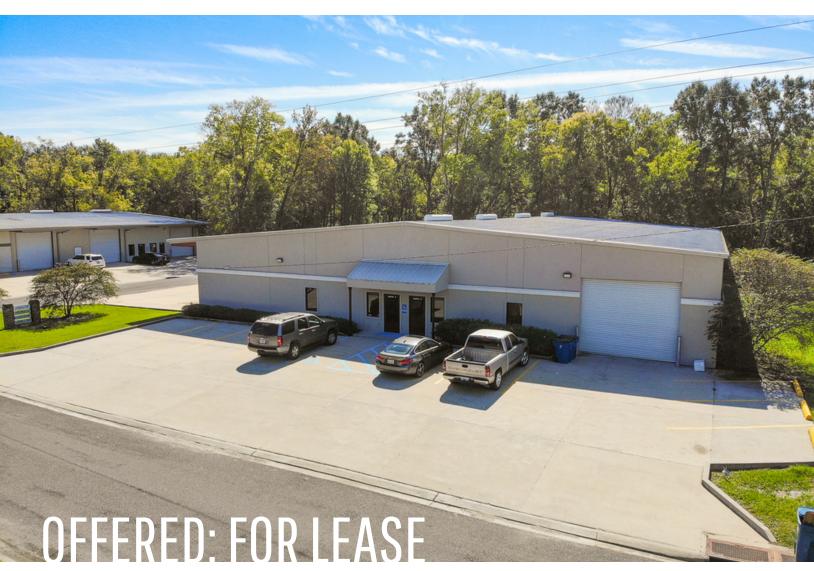

#### PORT ALLEN OFFICE WAREHOUSE OFF HIGHWAY 1

1923 W SHORE AVE PORT ALLEN, LA 70767

LEASE RATE: \$6.32 SF/YR (GROSS)

## **EXTERIOR PHOTOS**