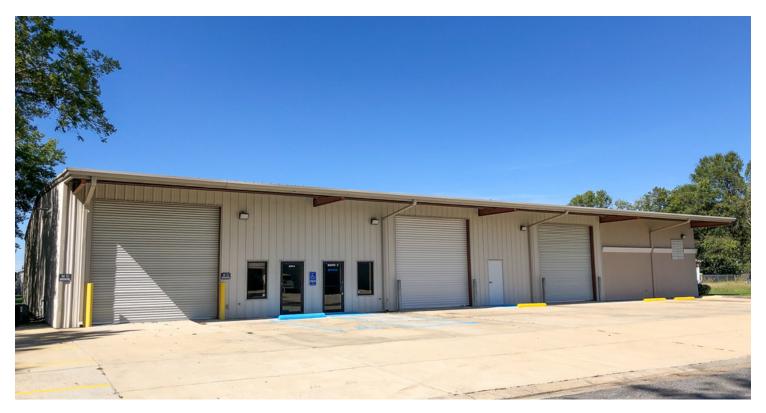

#### PORT ALLEN OFFICE WAREHOUSE OFF HIGHWAY 1

1923 W SHORE AVE PORT ALLEN, LA 70767



LEASE RATE: \$6.32 SF/YR (GROSS)



## **AERIAL PHOTOS**









## **EXTERIOR PHOTOS**







# INTERIOR PHOTOS









#### **AVAILABLE SPACES**



#### **LEASE INFORMATION**

| Lease Type:  | Lease Term: | Negotiable |
|--------------|-------------|------------|
| Total Space: | Lease Rate: | Negotiable |

#### **AVAILABLE SPACES**

| SUITE                         | TENANT | SIZE (SF) | LEASE TYPE | LEASE RATE | DESCRIPTION     |
|-------------------------------|--------|-----------|------------|------------|-----------------|
| Suite B                       |        |           |            |            | \$1,512 / month |
| Suite C - Warehouse           |        |           |            |            | \$1,249 / month |
| Suite B + Suite C - Warehouse |        |           |            |            | \$2,761 / month |



## **LOCATION MAPS**



MAP DATA ©2019 GOO





####