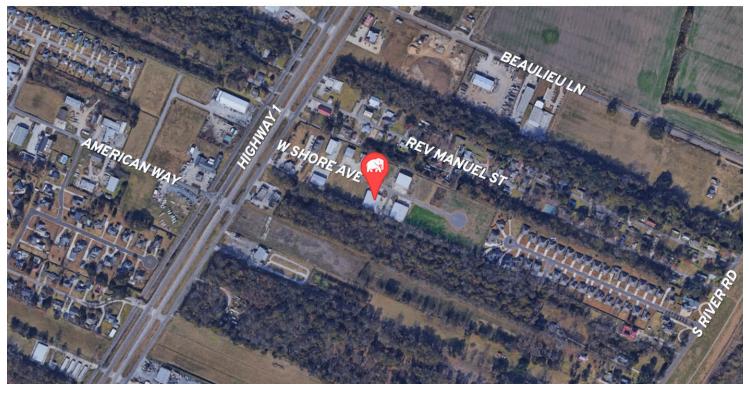

OTOS**







# INTERIOR PHOTOS









#### **AVAILABLE SPACES**



#### **LEASE INFORMATION**

| Lease Type:  | Lease Term: | Negotiable |
|--------------|-------------|------------|
| Total Space: | Lease Rate: | Negotiable |

#### **AVAILABLE SPACES**

| SUITE                         | TENANT | SIZE (SF) | LEASE TYPE | LEASE RATE | DESCRIPTION     |
|-------------------------------|--------|-----------|------------|------------|-----------------|
| Suite B                       |        |           |            |            | \$1,512 / month |
| Suite C - Warehouse           |        |           |            |            | \$1,249 / month |
| Suite B + Suite C - Warehouse |        |           |            |            | \$2,761 / month |



## **LOCATION MAPS**



MAP DATA ©2019 GOO





#### **DEMOGRAPHICS MAP & REPORT**



| POPULATION          | 1 MILE | 5 MILES | 10 MILES |
|---------------------|--------|---------|----------|
| Total Population    | 671    | 71,323  | 271,655  |
| Median age          | 34.3   | 28.0    | 32.3     |
| Median age (Male)   | 32.6   | 27.5    | 30.3     |
| Median age (Female) | 36.6   | 28.8    | 34.3     |

| HOUSEHOLDS & INCOME                                  | 1 MILE    | 5 MILES   | 10 MILES  |
|------------------------------------------------------|-----------|-----------|-----------|
| Total households                                     | 237       | 27,591    | 103,699   |
| # of persons per HH                                  | 2.8       | 2.6       | 2.6       |
| Average HH income                                    | \$64