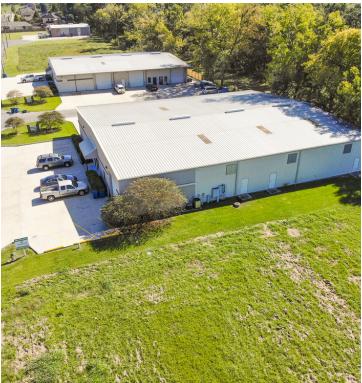

#### PORT ALLEN OFFICE WAREHOUSE OFF HIGHWAY 1

1923 W SHORE AVE PORT ALLEN, LA 70767



LEASE RATE: \$6.32 SF/YR (GROSS)



## **AERIAL PHOTOS**









## **EXTERIOR PHOTOS**







# INTERIOR PHOTOS









#### **AVAILABLE SPACES**



#### **LEASE INFORMATION**

| Lease Type:  | Lease Term: | Negotiable |
|--------------|-------------|------------|
| Total Space: | Lease Rate: | Negotiable |

#### **AVAILABLE SPACES**

| SUITE                         | TENANT | SIZE (SF) | LEASE TYPE | LEASE RATE | DESCRIPTION     |
|-------------------------------|--------|-----------|------------|------------|-----------------|
| Suite B                       |        |           |            |            | \$1,512 / month |
| Suite C - Warehouse           |        |           |            |            | \$1,249 / month |
| Suite B + Suite C - Warehouse |        |           |            |            | \$2,761 / month |



## **LOCATION MAPS**