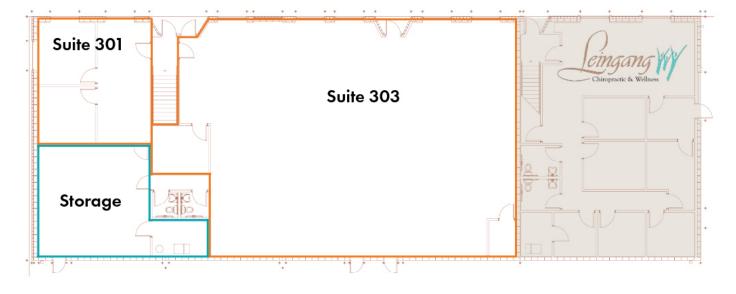

|
|----------------|---------------------------|
| Building Size: | 13,700 SF                 |
| Available SF:  |                           |
| Year Built:    | 1976                      |
| Zoning:        | Central Business District |
| Market:        | Mandan                    |

#### PROPERTY OVERVIEW

2nd floor professional space with available sizes ranging from 188 sf to 5,560 sf (entire floor). Tenant just pays an estimated \$1.00 psf CAM and janitorial for the demised space. The north office suites have nice large windows. Furnishings available.

#### PROPERTY HIGHLIGHTS

- Centrally Located in Downtown Mandan
- Good Signage Available
- Ample Parking
- Easy Access
- One Block off Main St
- 2nd Floor Space No Elevator
- PID#: 65-2267000

SPACES

LEASE RATE

SPACE SIZE







#### First Floor



#### Second Floor



# **ADDITIONAL PHOTOS**





Suite 301

Suite 301





Suite 303

#### Suite 303



## **PDF WITH HEADER/FOOTER**





## BUILDING RELATIONSHIPS. BUILDING THE COMMUNITY.™



KYLE HOLWAGNER, CCIM, SIOR

Partner | Broker Associate

701.400.5373 kyle@thecragroup.com



#### KRISTYN STECKLER, COMMERCIAL REALTOR®

Partner | Broker

701.527.0138 kristyn@thecragroup.com



# THE CRAGROUP.com

THE CRA GROUP | 216 N 2ND ST | BISMARCK, ND 58501

Although information has been obtained from sources deemed reliable, neither Owner nor CRA makes any guarantees, warranties, or representations, express or implied, as to the completeness or accuracy as to the information contained herein. You should conduct a careful, independent investigation of the property and v