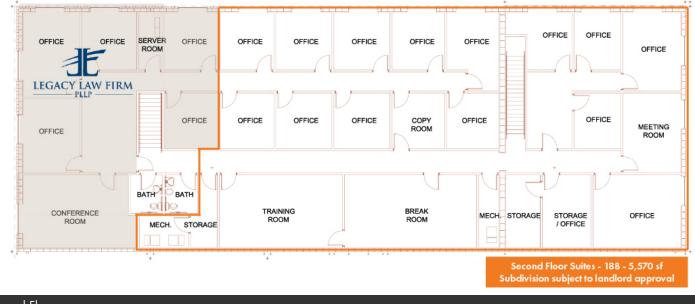

#### Second Floor

#### PROPERTY OVERVIEW

2nd floor professional space with available sizes ranging from 188 sf to 5,560 sf (entire floor). Tenant just pays an estimated \$1.00 psf CAM and janitorial for the demised space. The north office suites have nice large windows. Furnishings available.