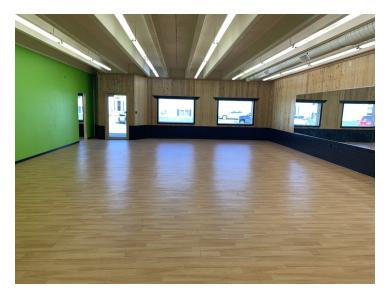

|
| Available SF:  |                           |
| Year Built:    | 1976                      |
| Zoning:        | Central Business District |
| Market:        | Mandan                    |

#### PROPERTY OVERVIEW

2nd floor professional space with available sizes ranging from 188 sf to 5,560 sf (entire floor). Tenant just pays an estimated \$1.00 psf CAM and janitorial for the demised space. The north office suites have nice large windows. Furnishings available.

#### PROPERTY HIGHLIGHTS

- Centrally Located in Downtown Mandan
- Good Signage Available
- Ample Parking
- Easy Access
- One Block off Main St
- 2nd Floor Space No Elevator
- PID#: 65-2267000

SPACES

LEASE RATE

SPACE SIZE







#### First Floor



#### Second Floor



# **ADDITIONAL PHOTOS**





Suite 301

Suite 301





Suite 303

#### Suite 303



## **PDF WITH HEADER/FOOTER**





## BUILDING RELATIONSHIPS. BUILDING THE COMMUNITY.™



KYLE HOLWAGNER, CCIM, SIOR

Partner | Broker Associate

701.400.5373 kyle@thecragroup.com



#### KRISTYN STECKLER, COMMERCIAL REALTOR®

Partner | Broker

701.527.0138 kristyn@thecragroup.com



# THE CRAGROUP.com

THE CRA GROUP | 216 N 2ND ST | BISMARCK, ND 58501

Although information has been obtained from sources deemed reliable, neither Owner nor CRA makes any guarantees, warranties, or representations, express or implied, as to the completeness or accuracy as to the information contained herein. You should conduct a careful, independent investigation of the property and verify all information. Any reliance on this information is solely at your own risk. The Proper