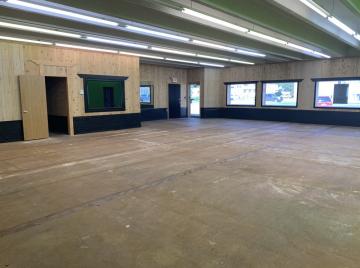

|
| Available SF:  |                           |
| Year Built:    | 1976                      |
| Zoning:        | Central Business District |
| Market:        | Mandan                    |

#### PROPERTY OVERVIEW

2nd floor professional space with available sizes ranging from 188 sf to 5,560 sf (entire floor). Tenant just pays an estimated \$1.00 psf CAM and janitorial for the demised space. The north office suites have nice large windows. Furnishings available.

#### PROPERTY HIGHLIGHTS

- Centrally Located in Downtown Mandan
- Good Signage Available
- Ample Parking
- Easy Access
- One Block off Main St
- 2nd Floor Space No Elevator
- PID#: 65-2267000

SPACES

LEASE RATE

SPACE SIZE







#### First Floor



#### Second Floor



# **ADDITIONAL PHOTOS**





Suite 301

Suite 301





Suite 303

#### Suite 303



## **PDF WITH HEADER/FOOTER**





## BUILDING RELATIONSHIPS. BUILDING THE COMMUNITY.™



KYLE HOLWAGNER, CCIM, SIOR

Partner | Broker Associate

701.400.5373 kyle@thecragroup.com



#### KRISTYN STECKLER, COMMERCIAL REALTOR®

Partner | Broker

701.527.0138 kristyn@thecragroup.com



# THE CRAGROUP.com

THE CRA GROUP | 216 N 2ND ST | BISMARCK, ND 58501

Although information has been obtained from sources deemed reliable, neither Owner nor CRA makes any guarantees, warranties, or representations, express or implied, as to the completeness or accuracy as to the information contained herein. You should conduct a careful, independent investigation of the property and verify all information. Any reliance on this information is solely at your own risk. The Property