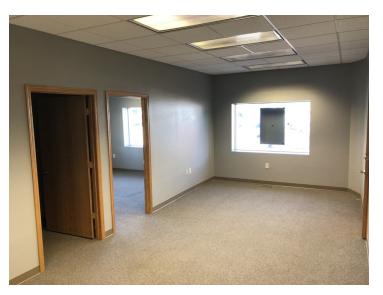

ize: | 13,700 SF                 |
| Available SF:  |                           |
| Year Built:    | 1976                      |
| Zoning:        | Central Business District |
| Market:        | Mandan                    |

#### PROPERTY OVERVIEW

2nd floor professional space with available sizes ranging from 188 sf to 5,560 sf (entire floor). Tenant just pays an estimated \$1.00 psf CAM and janitorial for the demised space. The north office suites have nice large windows. Furnishings available.

#### PROPERTY HIGHLIGHTS

- Centrally Located in Downtown Mandan
- Good Signage Available
- Ample Parking
- Easy Access
- One Block off Main St
- 2nd Floor Space No Elevator
- PID#: 65-2267000

SPACES

LEASE RATE

SPACE SIZE







#### First Floor



#### Second Floor



# **ADDITIONAL PHOTOS**





Suite 301

Suite 301





Suite 303

#### Suite 303



## **PDF WITH HEADER/FOOTER**





## BUILDING RELATIONSHIPS. BUILDING THE COMMUNITY.™



KYLE HOLWAGNER, CCIM, SIOR

Partner | Broker Associate

701.400.5373 kyle@thecragroup.com



#### KRISTYN STECKLER, COMMERCIAL REALTOR®

Partner | Broker

701.527.0138 kristyn@thecragroup.com



# THE CRAGROUP.com

THE CRA GROUP | 216 N 2ND ST | BISMARCK, ND 58501

Although information has been obtained from sources deemed reliable, neither Owner nor CRA makes any guarantees, warranties, or representations, express or implied, as to the completeness or accuracy as to the information contained herein. You should conduct a careful, independent investigation of the property and verify all information. Any reliance on this information is solely at