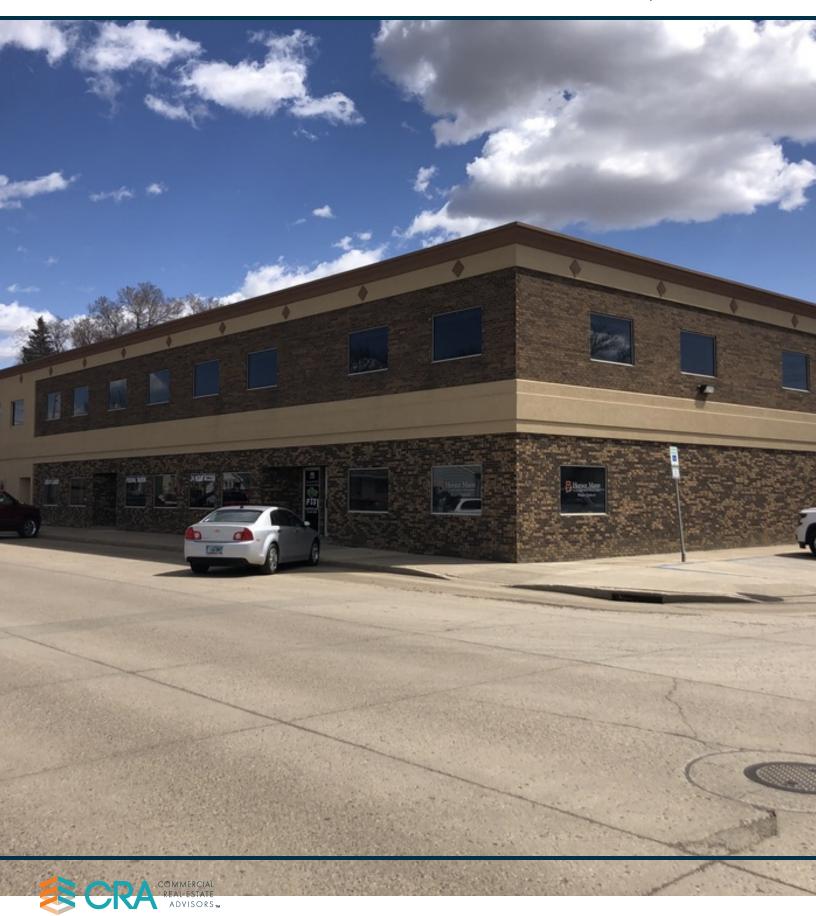

### OFFICE FOR LEASE 301 1ST ST NE | MANDAN, ND

#### PROPERTY OVERVIEW

2nd floor professional space with available sizes ranging from 188 sf to 5,560 sf (entire floor). Tenant just pays an estimated \$1.00 psf CAM and janitorial for the demised space. The north office suites have nice large windows. Furnishings available.

#### PROPERTY HIGHLIGHTS

- Centrally Located in Downtown Mandan
- Good Signage Available
- Ample Parking
- Easy Access
- One Block off Main St
- 2nd Floor Space No Elevator
- PID#: 65-2267000

SPACES

LEASE RATE