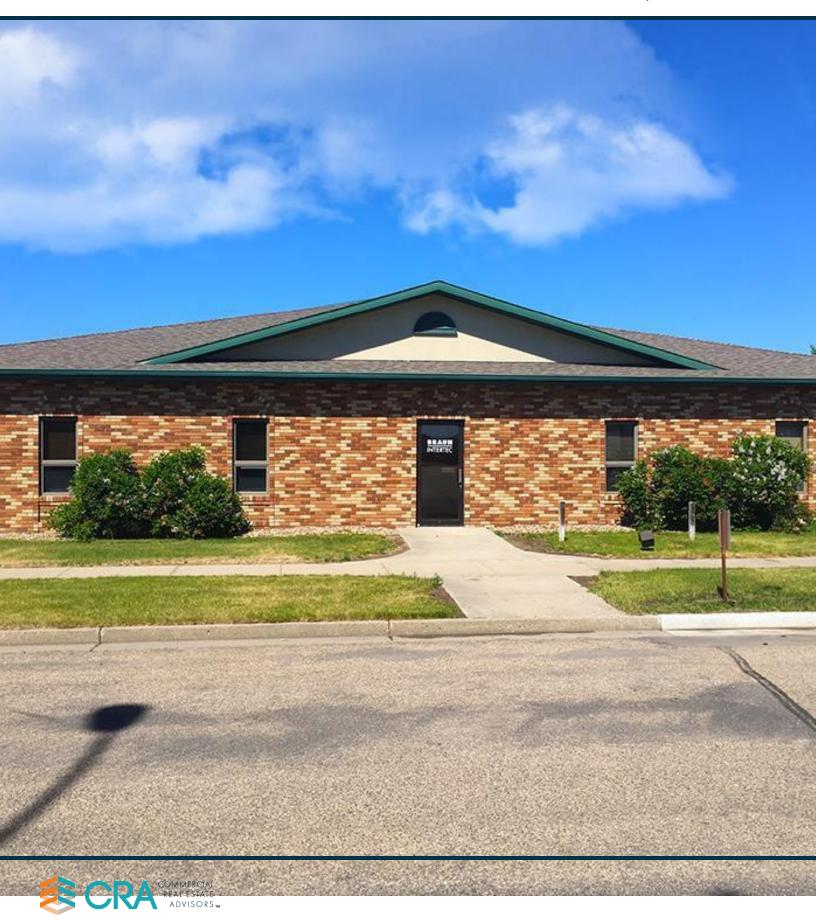

### OFFICE FOR LEASE 1926 FRONTIER DR | BISMARCK, ND

#### OFFERING SUMMARY

| Lease Rate:    | Negotiable |
|----------------|------------|
| Building Size: | 10,640 SF  |
| Available SF:  |            |
| Year Built:    | 1997       |
| Zoning:        | MA         |

#### PROPERTY OVERVIEW

Office space for Sublease in South Bismarck with private entrance. Full service less janitorial.

\*\*TWO MONTHS FREE WITH 1-YEAR CONTRACT\*\*

#### PROPERTY HIGHLIGHTS

- Open Reception Area
- (3) Private Offices
- Conference Room
- Private Restroom Located within Space
- PID#: 0768-002-030