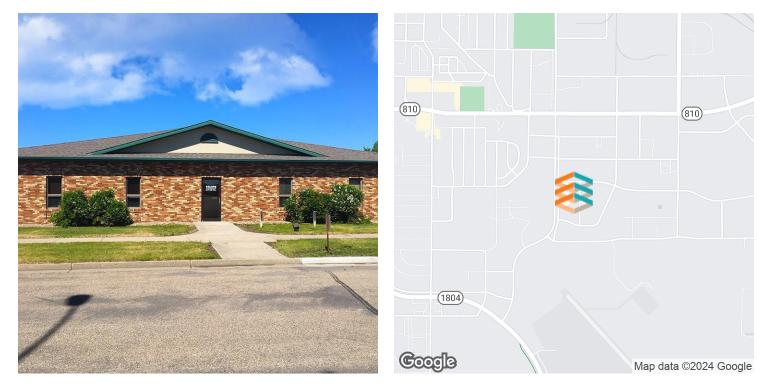

### OFFICE FOR LEASE 1926 FRONTIER DR | BISMARCK, ND

#### OFFERING SUMMARY

| Lease Rate:    | Negotiable |
|----------------|------------|
| Building Size: | 10,640 SF  |
| Available SF:  |            |
| Year Built:    | 1997       |
| Zoning:        | MA         |

#### PROPERTY OVERVIEW

Office space for Sublease in South Bismarck with private entrance. Full service less janitorial.

\*\*TWO MONTHS FREE WITH 1-YEAR CONTRACT\*\*

#### PROPERTY HIGHLIGHTS

- Open Reception Area
- (3) Private Offices
- Conference Room
- Private Restroom Located within Space
- PID#: 0768-002-030