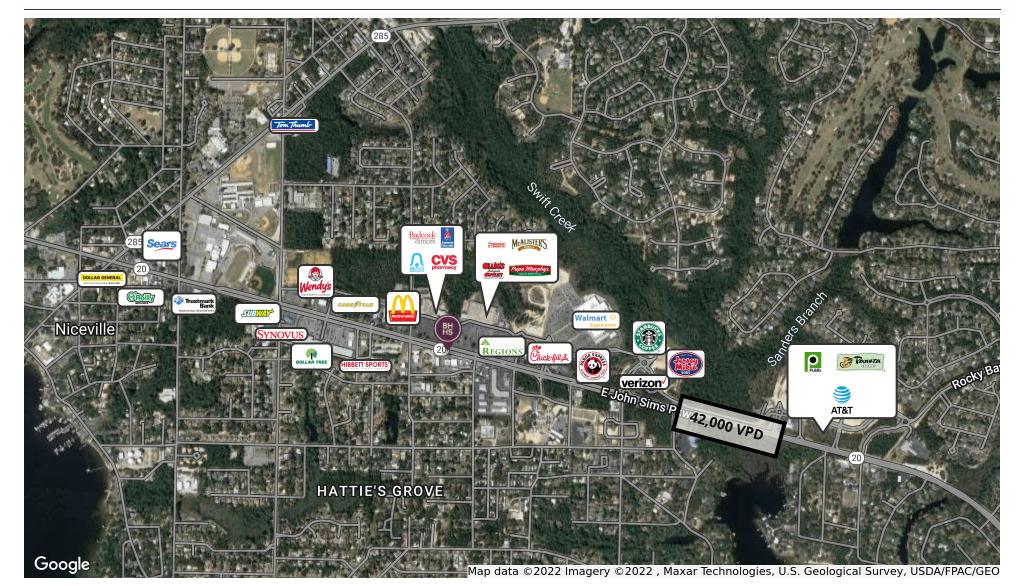

ed in the center of the retail corridor off the highly trafficked John Sims Pkwy. Excellent co-tenant mix with Berkshire Hathaway and offices adjacent to the space. The property is surrounded by numerous national retailers and restaurants. The site has excellent visibility, ample parking and great pylon signage available.

### **PROPERTY HIGHLIGHTS**

- High traffic counts in front of the center with over 42,000 VPD
- Average household income within a 5 mile radius is over \$81,000
- Highly sought after area to reside with affluent demographics and strong economic growth
- Ideal retail location with excellent visibility and signage on John Sims Pkwy



#### HARRY BELL Broker D. 850.240.0527 harry.bell@penfedrealty.com

## **1075 E JOHN SIMS PKWY** NICEVILLE, FL 32578



### LOCATION MAPS



BERKSHIRE HATHAWAY COMMERCIAL PenFed Realty

### HARRY BELL Broker

D. 850.240.0527 harry.bell@penfedrealty.com • 2 • MORE INFORMATION AVAILABLE BHHSPENFED.COM

# **1075 E JOHN SIMS PKWY**

NICEVILLE, FL 32578

### **DEMOGRAPHICS MAP & REPORT**

| POPULATION                               | 1 MILE                | 3 MILES               | <b>5 MILES</b>        |
|------------------------------------------|-----------------------|-----------------------|-----------------------|
| Total Population                         | 4,077                 | 22,710                | 35,559                |
| Average age                              | 44.7                  | 41.8                  | 39.8                  |
| Average age (Male)                       | 40.9                  | 39.1