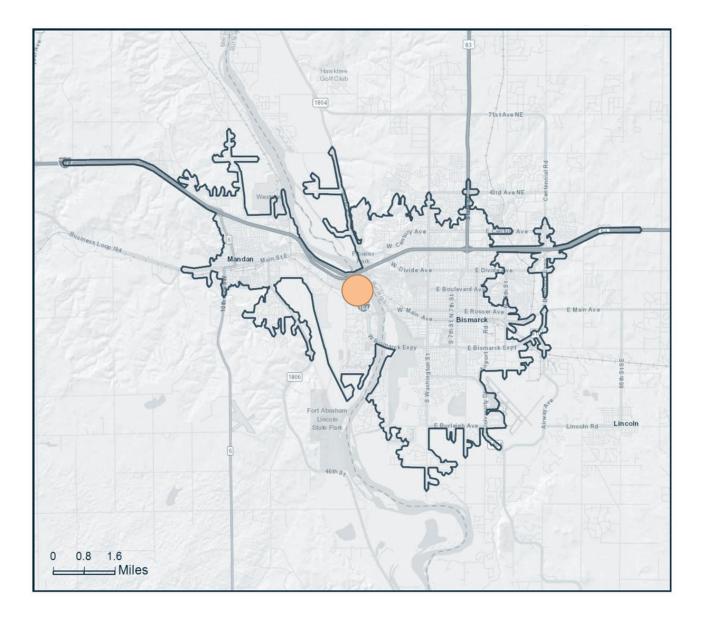

#### PROPERTY OVERVIEW

This is your chance to own your professional / retail business condo. This space is located in Phase II of a multi-tenant professional/retail center on Memorial Highway. This high-traffic count location has a drive time of 10 minutes from 75% of the total population of Bismarck-Mandan.

75% of the market population is within a 10-minute drive of this property.