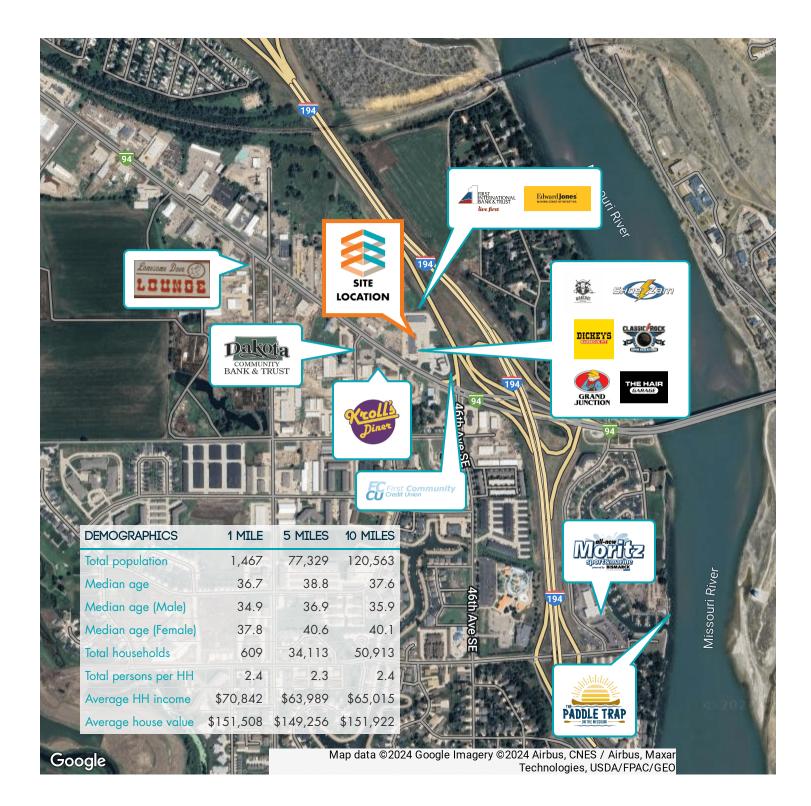

#### PROPERTY OVERVIEW

This is your chance to own your professional / retail business condo. This space is located in Phase II of a multi-tenant professional/retail center on Memorial Highway. This high-traffic count location has a drive time of 10 minutes from 75% of the total population of Bismarck-Mandan.

75% of the market population is within a 10-minute drive of this property.