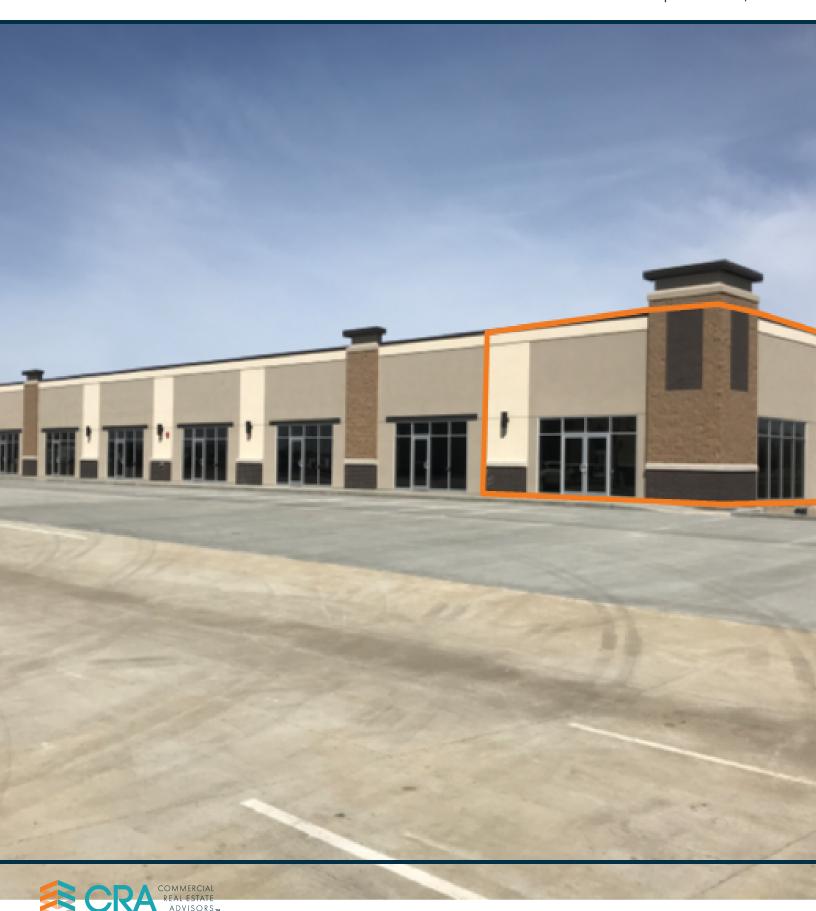

#### PROPERTY OVERVIEW

This is your chance to own your professional / retail business condo. This space is located in Phase II of a multi-tenant professional/retail center on Memorial Highway. This high-traffic count location has a drive time of 10 minutes from 75% of the total population of Bismarck-Mandan.

#### PROPERTY HIGHLIGHTS

- Suite can be customized to meet your square footage needs
- Great visibility
- High traffic
- Great building signage opportunity
- National and local co-tenants
- Taxes (2020): \$ 40,235.92
- Specials: Installment: \$485.22 / Balance: \$106.88