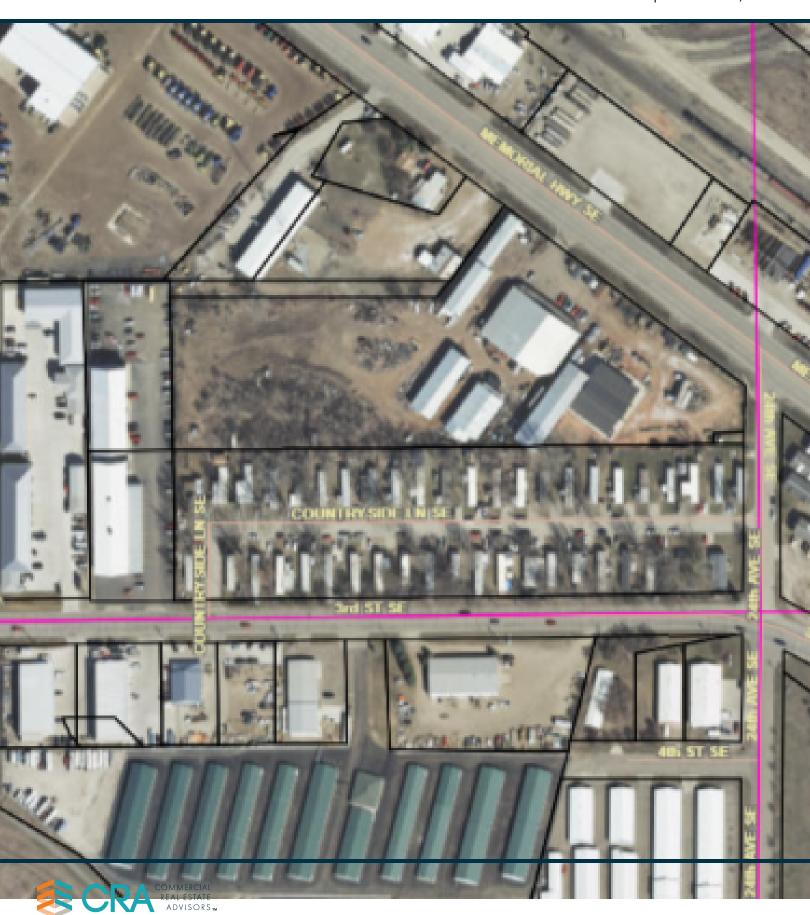

#### PROPERTY OVERVIEW

Mandan Development Land for sale just off of Memorial Highway.

#### PROPERTY HIGHLIGHTS

- High traffic
- Great visibility
- Located just off of Memorial Highway
- PID#: 65-6113250
- Taxes (2022): \$3,001.68
- Specials-Installments: \$2.68 / Balance: \$11.75

2 | 301 RIVERWOOD AVE SE MANDAN, ND 58554