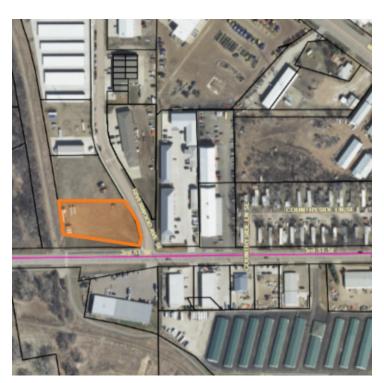

#### PROPERTY OVERVIEW

Mandan Development Land for sale just off of Memorial Highway.

#### PROPERTY HIGHLIGHTS

- High traffic
- Great visibility
- Located just off of Memorial Highway
- PID#: 65-6113250
- Taxes (2022): \$3,001.68
- Specials-Installments: \$2.68 / Balance: \$11.75

2 | 301 RIVERWOOD AVE SE MANDAN, ND 58554