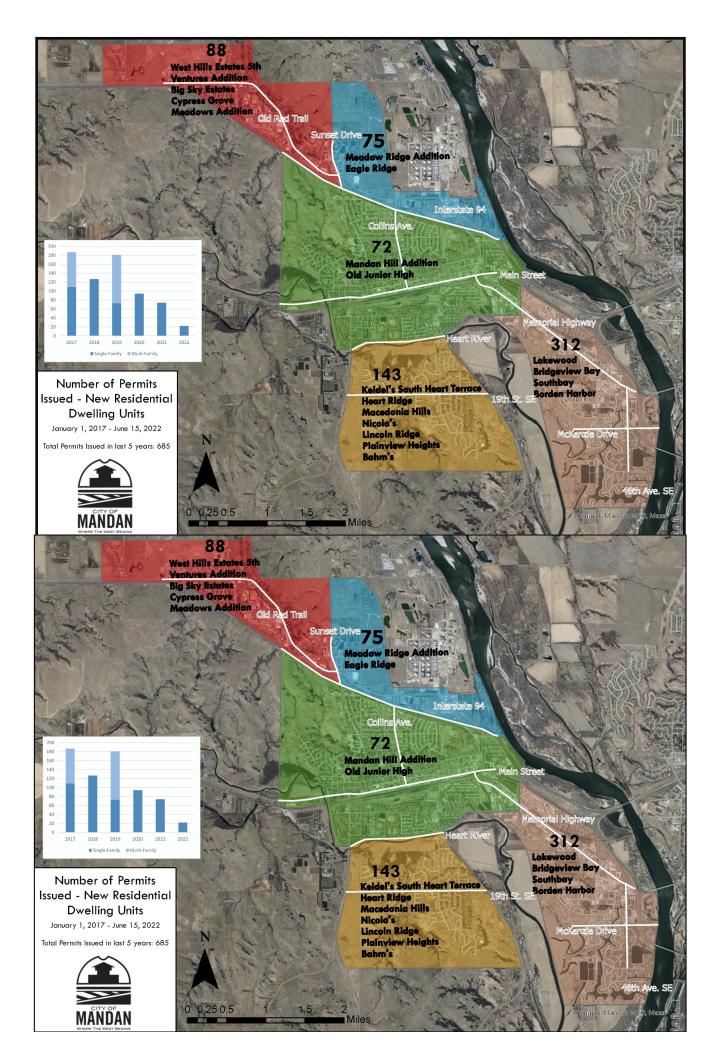

## **LAND FOR SALE**

301 RIVERWOOD AVE SE | MANDAN, ND





### **EXECUTIVE SUMMARY**





#### OFFERING SUMMARY

| Sale Price: | N/A                      |
|-------------|--------------------------|
| Lot Size:   | 1.07 Acres               |
| Zoning:     | CB - Business Commercial |
| Market:     | Mandan                   |

#### PROPERTY OVERVIEW

Mandan Development Land for sale just off of Memorial Highway.

#### PROPERTY HIGHLIGHTS

- High traffic
- Great visibility
- Located just off of Memorial Highway
- PID#: 65-6113250
- Taxes (2022): \$3,001.68
- Specials-Installments: \$2.68 / Balance: \$11.75

2 | 301 RIVERWOOD AVE SE MANDAN, ND 58554







3 | 301 RIVERWOOD AVE SE MANDAN, ND 58554





# BUILDING RELATIONSHIPS. BUILDING THE COMMUNITY.™



KYLE HOLWAGNER, CCIM, SIOR

Partner | Broker Associate

701.400.5373

kyle@thecragroup.com



KRISTYN STECKLER,
COMMERCIAL REALTOR®

Partner | Broker

701.527.0138

kristyn@thecragroup.com

#### **STAY IN TOUCH**

f

@THECRAGROUP



@THECRAGROUP



THE CRA GROUP

## THE CRA GROUP.COM

THE CRA GROUP | 216 N 2ND ST | BISMARCK, ND 58501

Although information has been obtained from sources deemed reliable, neither Owner nor CRA makes any guarantees, warranties, or representations, express or implied, as to the completeness or accuracy as to the information contained herein. You should conduct a careful, independent investigation of the property and verify all information. Any reliance on this information is solely at your own risk. The