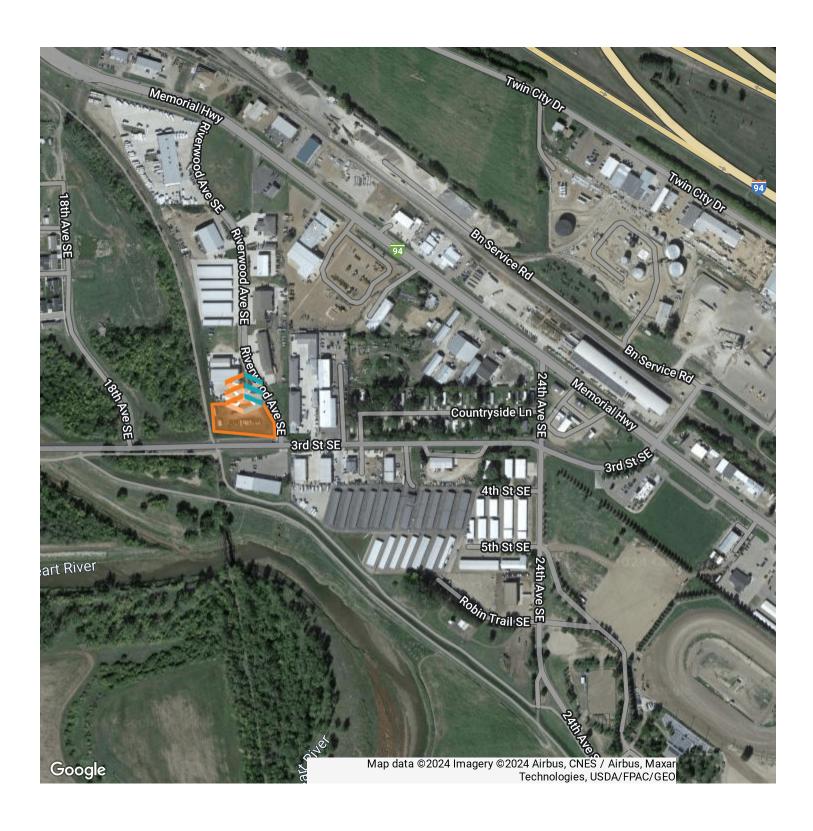

#### PROPERTY OVERVIEW

Mandan Development Land for sale just off of Memorial Highway.

#### PROPERTY HIGHLIGHTS

- High traffic
- Great visibility
- Located just off of Memorial Highway
- PID#: 65-6113250
- Taxes (2022): \$3,001.68
- Specials-Installments: \$2.68 / Balance: \$11.75

2 | 301 RIVERWOOD AVE SE MANDAN, ND 58554