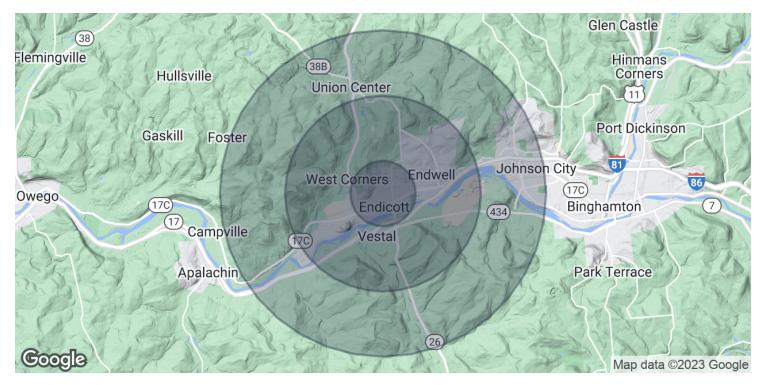

## **RETAIL PROPERTY FOR SALE**

| 1 MILE | 3 MILES                                                  | 5 MILES                                                                           |
|--------|----------------------------------------------------------|-----------------------------------------------------------------------------------|
| 12,292 | 48,397                                                   | 73,758                                                                            |
| 40.5   | 42.3                                                     | 42.7                                                                              |
| 41.2   | 40.8                                                     | 41.0                                                                              |
| 40.5   | 44.0                                                     | 44.4                                                                              |
| 1 MILE | 3 MILES                                                  | 5 MILES                                                                           |
| 5,877  | 21,660                                                   | 32,181                                                                            |
| 2.1    | 2.2                                                      | 2.3                                                                               |
|        | 12,292<br>40.5<br>41.2<br>40.5<br><b>1 MILE</b><br>5,877 | 12,292 48,397   40.5 42.3   41.2 40.8   40.5 44.0   1 MILE 3 MILES   5,877 21,660 |

\* Demographic data derived from 2020 ACS - US Census

Average HH income

Average house value

\$44,521

\$119,467

\$59,655

\$146,355

\$65,297

\$161,407