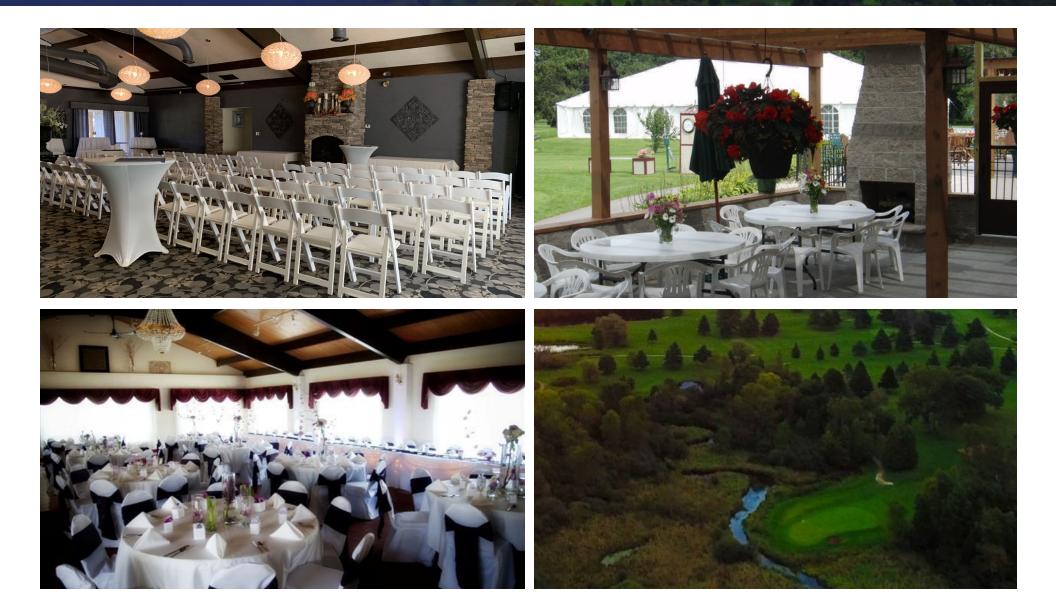

### Additional Photos

### Property Summary

|                            | PROPERTY OVERVIEW                                                                                                                                                                                                                                                                                                                                                               |  |  |  |  |  |
|----------------------------|---------------------------------------------------------------------------------------------------------------------------------------------------------------------------------------------------------------------------------------------------------------------------------------------------------------------------------------------------------------------------------|--|--|--|--|--|
| \$1,295,000                | SVN   Northco is pleased to present for sale Little River Country Club located in Marinette, WI on the shores of the Green<br>Bay section of Lake Michigan. As Marinette County's premier golf and banquet facility, Little River is well-known<br>throughout the area for offering all the comforts of a private golf club with the convenience of public facilities. The sale |  |  |  |  |  |
| 23.54%                     | includes the 18 hole golf course and equipment, maintenance facilities, carts and storage facilities, short game practice area, driving range with heated bays, outdoor event tent, patio, gazebo garden and clubhouse with pro shop, bar & grill, dining/banquet area, locker rooms, and offices on 121.29 acres of land.                                                      |  |  |  |  |  |
| 121.29 Acres               | PROPERTY HIGHLIGHTS                                                                                                                                                                                                                                                                                                                                                             |  |  |  |  |  |
| Clubhouse Size: 10.000+ SF | Beautifully-maintained 18 hole golf course on the shores of Lake Michigan                                                                                                                                                                                                                                                                                                       |  |  |  |  |  |
| 10,000+ SF                 | • Voted Best Golf Course, Best Wedding & Banquet Facility and Best Fish Fry in the area 8 out of the last 9 years                                                                                                                                                                                                                                                               |  |  |  |  |  |
| 6035/70/110/66.5           | <ul> <li>Premier wedding and event center for groups of all sizes including outdoor gazebo garden and patio, spacious tent,<br/>elegant ballroom and fireplace room</li> </ul>                                                                                                                                                                                                  |  |  |  |  |  |
| northco.com                | <ul> <li>Top-rated practice facility including driving range with heated bays for the winter and expanded short game area for<br/>putting, chipping and pitching</li> </ul>                                                                                                                                                                                                     |  |  |  |  |  |
|                            | Also available, but not included in the sales price, are 20 acres of additional development land                                                                                                                                                                                                                                                                                |  |  |  |  |  |
|                            | 23.54%<br>121.29 Acres<br>10,000+ SF<br>6035/70/110/66.5                                                                                                                                                                                                                                                                                                                        |  |  |  |  |  |