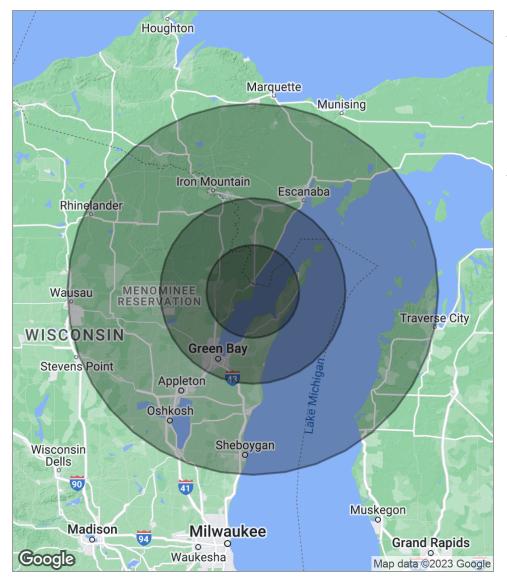

# Demographics Map

| POPULATION          | 25 MILES                  | 50 MILES                   | 100 MILES                   |
|---------------------|---------------------------|----------------------------|-----------------------------|
| Total population    | 63,024                    | 420,389                    | 1,454,600                   |
| Median age          | 43.3                      | 39.5                       | 39.7                        |
| Median age (Male)   | 42.6                      | 38.5                       | 38.7                        |
| Median age (Female) | 44.5                      | 40.7                       | 40.9                        |
|                     |                           |                            |                             |
| HOUSEHOLDS & INCOME | 25 MILES                  | 50 MILES                   | 100 MILES                   |
| HOUSEHOLDS & INCOME | <b>25 MILES</b><br>29,226 | <b>50 MILES</b><br>177,570 | <b>100 MILES</b><br>593,503 |
|                     |                           |                            |                             |
| Total households    | 29,226                    | 177,570                    | 593,503                     |

\* Demographic data derived from 2020 ACS - US Census