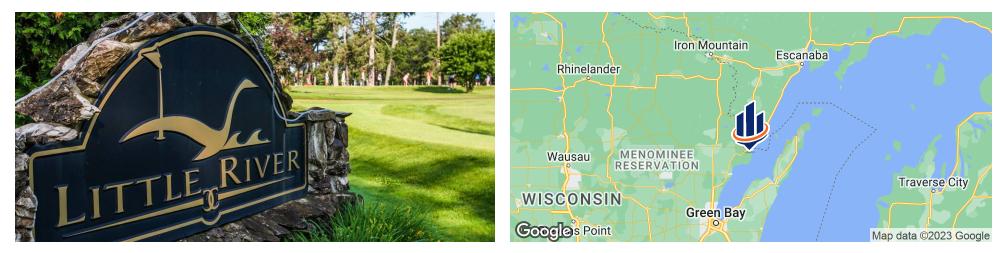

# LITTLE RIVER COUNTRY CLUB

N2235 SHORE DRIVE MARINETTE, WI 54143

Frank Jermusek, JD President / Managing Director O: 952.820.1615 frank.jermusek@svn.com

Cameron Peterson, CCIM Principal O: 952.820.1688 cameron.peterson@svn.com

### Property Summary

|                            | PROPERTY OVERVIEW                                                                                                                                                                                                                                                                                                                                                               |  |  |  |  |  |
|----------------------------|---------------------------------------------------------------------------------------------------------------------------------------------------------------------------------------------------------------------------------------------------------------------------------------------------------------------------------------------------------------------------------|--|--|--|--|--|
| \$1,295,000                | SVN   Northco is pleased to present for sale Little River Country Club located in Marinette, WI on the shores of the Green<br>Bay section of Lake Michigan. As Marinette County's premier golf and banquet facility, Little River is well-known<br>throughout the area for offering all the comforts of a private golf club with the convenience of public facilities. The sale |  |  |  |  |  |
| 23.54%                     | includes the 18 hole golf course and equipment, maintenance facilities, carts and storage facilities, short game practice area, driving range with heated bays, outdoor event tent, patio, gazebo garden and clubhouse with pro shop, bar & grill, dining/banquet area, locker rooms, and offices on 121.29 acres of land.                                                      |  |  |  |  |  |
| 121.29 Acres               | PROPERTY HIGHLIGHTS                                                                                                                                                                                                                                                                                                                                                             |  |  |  |  |  |
| Clubhouse Size: 10.000+ SF | Beautifully-maintained 18 hole golf course on the shores of Lake Michigan                                                                                                                                                                                                                                                                                                       |  |  |  |  |  |
| 10,000+ SF                 | • Voted Best Golf Course, Best Wedding & Banquet Facility and Best Fish Fry in the area 8 out of the last 9 years                                                                                                                                                                                                                                                               |  |  |  |  |  |
| 6035/70/110/66.5           | <ul> <li>Premier wedding and event center for groups of all sizes including outdoor gazebo garden and patio, spacious tent,<br/>elegant ballroom and fireplace room</li> </ul>                                                                                                                                                                                                  |  |  |  |  |  |
| northco.com                | <ul> <li>Top-rated practice facility including driving range with heated bays for the winter and expanded short game area for<br/>putting, chipping and pitching</li> </ul>                                                                                                                                                                                                     |  |  |  |  |  |
|                            | Also available, but not included in the sales price, are 20 acres of additional development land                                                                                                                                                                                                                                                                                |  |  |  |  |  |
|                            | 23.54%<br>121.29 Acres<br>10,000+ SF<br>6035/70/110/66.5                                                                                                                                                                                                                                                                                                                        |  |  |  |  |  |

### Regional Map