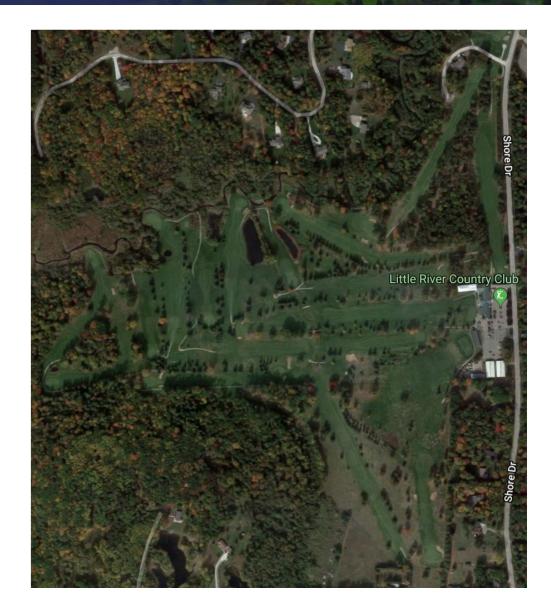

# Aerial Map

### LITTLE RIVER COUNTRY CLUB | N2235 SHORE DRIVE MARINETTE, WI 54143