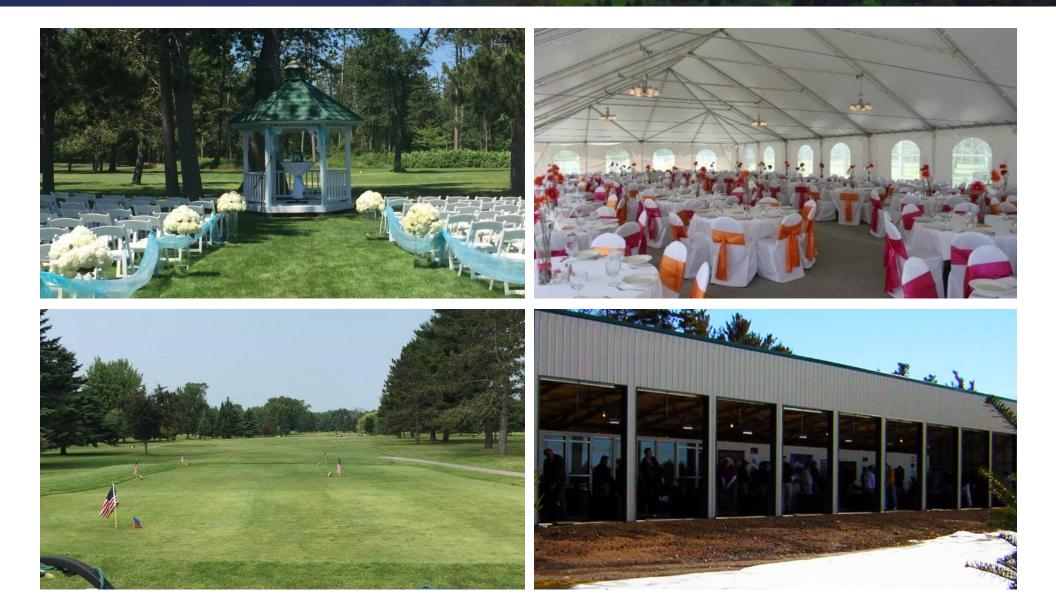

# Additional Photos

### Property Summary

|                            | PROPERTY OVERVIEW                                                                                                                                                                                                                                                                                                                                                               |  |  |  |  |  |
|----------------------------|---------------------------------------------------------------------------------------------------------------------------------------------------------------------------------------------------------------------------------------------------------------------------------------------------------------------------------------------------------------------------------|--|--|--|--|--|
| \$1,295,000                | SVN   Northco is pleased to present for sale Little River Country Club located in Marinette, WI on the shores of the Green<br>Bay section of Lake Michigan. As Marinette County's premier golf and banquet facility, Little River is well-known<br>throughout the area for offering all the comforts of a private golf club with the convenience of public facilities. The sale |  |  |  |  |  |
| 23.54%                     | includes the 18 hole golf course and equipment, maintenance facilities, carts and storage facilities, short game practice area, driving range with heated bays, outdoor event tent, patio, gazebo garden and clubhouse with pro shop, bar & grill, dining/banquet area, locker rooms, and offices on 121.29 acres of land.                                                      |  |  |  |  |  |
| 121.29 Acres               | PROPERTY HIGHLIGHTS                                                                                                                                                                                                                                                                                                                                                             |  |  |  |  |  |
| Clubhouse Size: 10.000+ SF | Beautifully-maintained 18 hole golf course on the shores of Lake Michigan                                                                                                                                                                                                                                                                                                       |  |  |  |  |  |
| 10,000+ SF                 | • Voted Best Golf Course, Best Wedding & Banquet Facility and Best Fish Fry in the area 8 out of the last 9 years                                                                                                                                                                                                                                                               |  |  |  |  |  |
| 6035/70/110/66.5           | <ul> <li>Premier wedding and event center for groups of all sizes including outdoor gazebo garden and patio, spacious tent,<br/>elegant ballroom and fireplace room</li> </ul>                                                                                                                                                                                                  |  |  |  |  |  |
| northco.com                | <ul> <li>Top-rated practice facility including driving range with heated bays for the winter and expanded short game area for<br/>putting, chipping and pitching</li> </ul>                                                                                                                                                                                                     |  |  |  |  |  |
|                            | Also available, but not included in the sales price, are 20 acres of additional development land                                                                                                                                                                                                                                                                                |  |  |  |  |  |
|                            | 23.54%<br>121.29 Acres<br>10,000+ SF<br>6035/70/110/66.5                                                                                                                                                                                                                                                                                                                        |  |  |  |  |  |