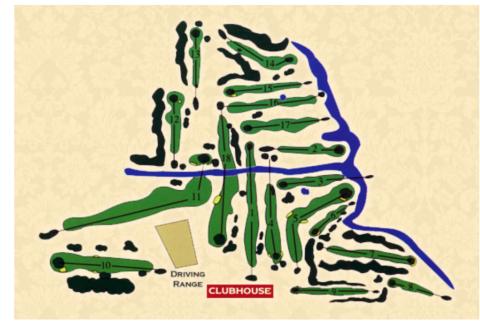

# Course Layout And Scorecard

| HOLE        | 1   | 2   | 3   | 4   | 5   | 6   | 7   | 8   | 9   | OUT  |
|-------------|-----|-----|-----|-----|-----|-----|-----|-----|-----|------|
| BLUE        | 504 | 290 | 195 | 389 | 449 | 199 | 408 | 130 | 450 | 3014 |
| WHITE       | 488 | 263 | 164 | 344 | 444 | 188 | 403 | 115 | 382 | 2791 |
| MEN'S HCP   | 3   | 15  | 13  | 7   | 11  | 9   | 1   | 17  | 5   |      |
| MEN'S PAR   | 5   | 4   | 3   | 4   | 5   | 3   | 4   | 3   | 4   | 35   |
|             |     |     |     |     |     |     |     |     |     |      |
| +/-         |     |     |     |     |     |     |     |     |     |      |
| + / -       |     |     |     |     |     |     |     |     |     |      |
|             |     |     |     |     |     |     |     |     |     |      |
| RED         | 408 | 257 | 151 | 293 | 435 | 105 | 335 | 95  | 339 | 2418 |
| LADIES' PAR | 5   | 4   | 3   | 4   | 5   | 3   | 4   | 3   | 4   | 35   |
| LADIES' HCP | 1   | 9   | 11  | 13  | 5   | 17  | 3   | 15  | 7   |      |

| HOLE        | 10  | 11  | 12      | 13  | 14  | 15  | 16  | 17  | 18  | IN   | TOT  |
|-------------|-----|-----|---------|-----|-----|-----|-----|-----|-----|------|------|
| BLUE        | 401 | 522 | 400     | 211 | 276 | 180 | 313 | 200 | 518 | 3021 | 6035 |
| WHITE       | 363 | 507 | 385/271 | 154 | 261 | 172 | 307 | 185 | 512 | 2846 | 5637 |
| MEN'S HCP   | 6   | 2   | 8       | 16  | 18  | 14  | 10  | 12  | 4   |      |      |
| MEN'S PAR   | 4   | 5   | 4       | 3   | 4   | 3   | 4   | 3   | 5   | 35   | 70   |
|             |     |     |         |     |     |     |     |     |     |      |      |
|             |     |     |         |     |     |     |     |     |     |      |      |
| + / -       |     |     |         |     |     |     |     |     |     |      |      |
| +/-         |     |     |         |     |     |     |     |     |     |      |      |
|             |     |     |         |     |     |     |     |     |     |      |      |
|             |     |     |         |     |     |     |     |     |     |      |      |
| RED         | 301 | 401 | 253     | 140 | 208 | 164 | 300 | 180 | 440 | 2387 | 4805 |
| LADIES' PAR | 4   | 5   | - 4     | 3   | 4   | 3   | 4   | 3   | 5   | 35   | 70   |
| LADIES' HCP | 6   | 2   | 18      | 16  | 12  | 14  | 8   | 10  | 4   |      |      |