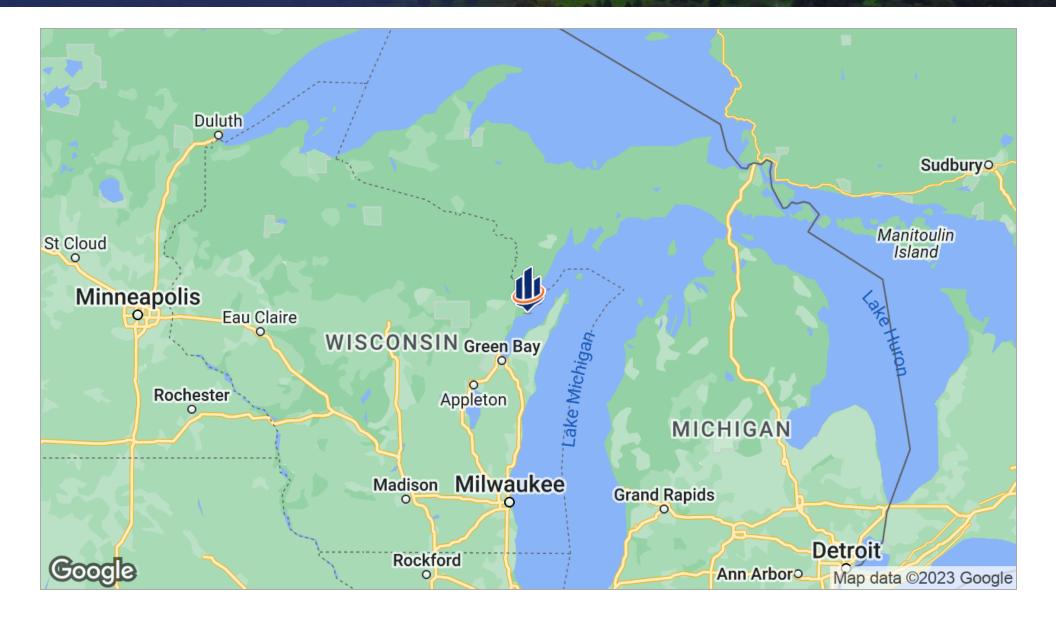

### Regional Map

#### LITTLE RIVER COUNTRY CLUB | N2235 SHORE DRIVE MARINETTE, WI 54143