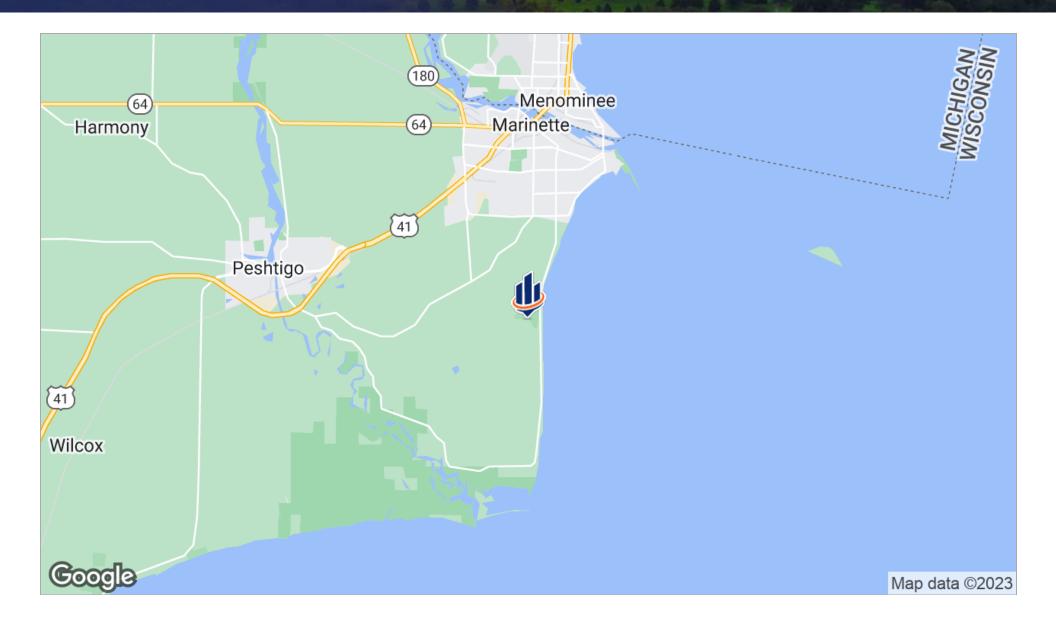

### Location Maps

### LITTLE RIVER COUNTRY CLUB | N2235 SHORE DRIVE MARINETTE, WI 54143