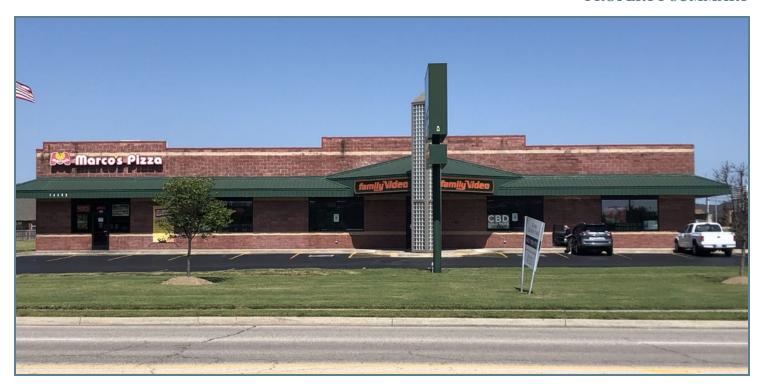

# 14499 E 86 STREET NORTH LEGACY COMMERCIAL PROPERTY

OWASSO, OK 74055

### PROPERTY DESCRIPTION

Check out this exciting leasing opportunity at 14499 E 86 STREET NORTH, located in the heart of Owasso, OK. With its strategic location, this property is the perfect choice for businesses looking to establish and expand their presence within Owasso. Reach out to our team for further information and arrange a showing.