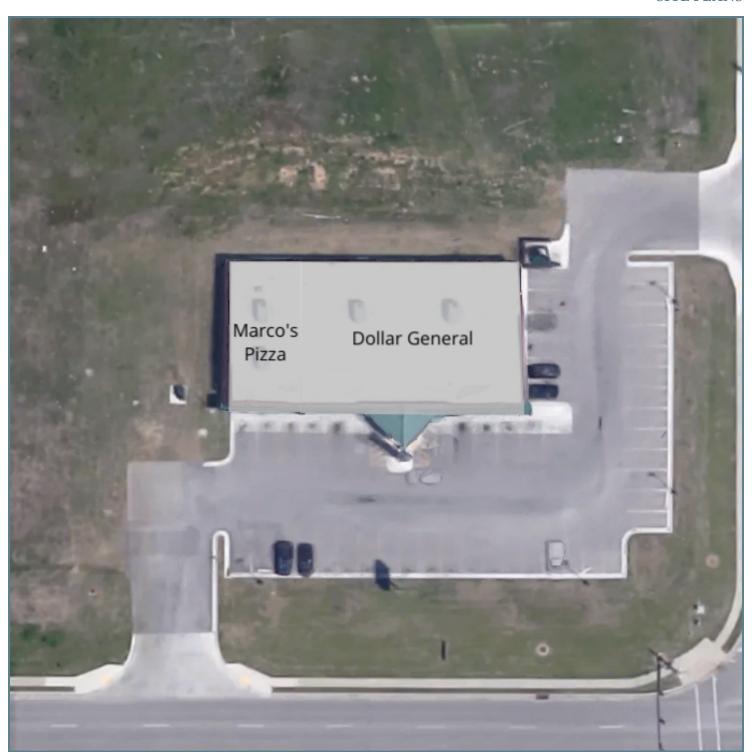

## **14499 E 86 STREET NORTH**

**OWASSO, OK 74055** 

**SITE PLANS** 

### **RENT ROLL**

| TENANT<br>NAME  | UNIT<br>NUMBER | UNIT<br>SIZE (SF) | LEASE<br>START | LEASE<br>END | ANNUAL<br>RENT | % OF<br>GLA | PRICE<br>PER SF/YR |
|-----------------|----------------|-------------------|----------------|--------------|----------------|-------------|--------------------|
| Marco's Pizza   | 200            | 1,500             |                |              | \$0            | 17.24       | \$0.00             |
| Dollar General  | 100            | 7,200             |                |              | \$0            | 82.76       | \$0.00             |
| Totals/Averages |                | 8,700             |                |              | \$0            |             | \$0.00             |