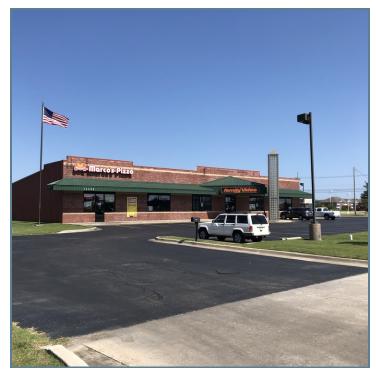

-------|--------|--------------------------------------------|----------|--|--|--|
| Number of Un     | its:     |        |                                            | 2        |  |  |  |
| Available SF:    |          |        |                                            |          |  |  |  |
| Building Size:   |          |        |                                            | 8,700 SF |  |  |  |
| SPACES           | LEASE RA | ATE    | SPACE SIZE                                 |          |  |  |  |
| DEMOGRAPH        | HICS     | 1 MILE | 3 MILES                                    | 5 MILES  |  |  |  |
| Total Households |          | 1,235  | 10,179                                     | 17,473   |  |  |  |



# **14499 E 86 STREET NORTH**

OWASSO, OK 74055

### **ADDITIONAL PHOTOS**







## **14499 E 86 STREET NORTH**

**OWASSO, OK 74055** 

**SITE PLANS** 



## **14499 E 86 STREET NORTH**

OWASSO, OK 74055

### **RENT ROLL**

| TENANT<br>NAME  | UNIT<br>NUMBER | UNIT<br>SIZE (SF) | LEASE<br>START | LEASE<br>END | ANNUAL<br>RENT | % OF<br>GLA | PRICE<br>PER SF/YR |
|-----------------|----------------|-------------------|----------------|--------------|----------------|-------------|--------------------|
| Marco's Pizza   | 200            | 1,500             |                |              | \$0            | 17.24       | \$0.00             |
| Dollar General  | 100            | 7,200             |                |              | \$0            | 82.76       | \$0.00             |
| Totals/Averages |                | 8,700             |                |              |