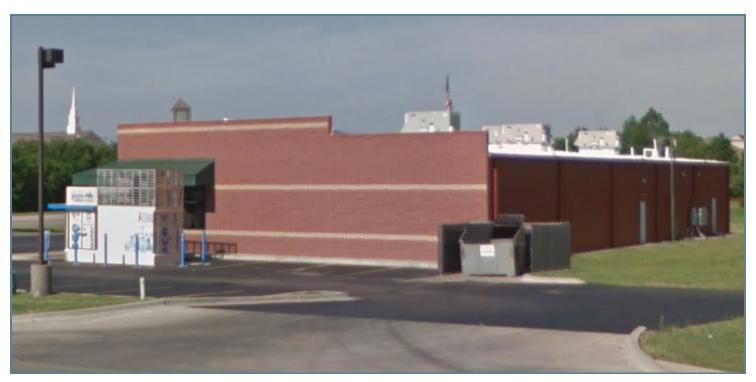

---------|--------|--------------------------------------------|----------|--|--|--|
| Number of Un     | its:     |        |                                            | 2        |  |  |  |
| Available SF:    |          |        |                                            |          |  |  |  |
| Building Size:   |          |        |                                            | 8,700 SF |  |  |  |
| SPACES           | LEASE RA | ATE    | SPACE SIZE                                 |          |  |  |  |
| DEMOGRAPH        | HICS     | 1 MILE | 3 MILES                                    | 5 MILES  |  |  |  |
| Total Households |          | 1,235  | 10,179                                     | 17,473   |  |  |  |



# **14499 E 86 STREET NORTH**

OWASSO, OK 74055

### **ADDITIONAL PHOTOS**







## **14499 E 86 STREET NORTH**

**OWASSO, OK 74055** 

**SITE PLANS** 



## **14499 E 86 STREET NORTH**

OWASSO, OK 74055

### **RENT ROLL**

| TENANT<br>NAME  | UNIT<br>NUMBER | UNIT<br>SIZE (SF) | LEASE<br>START | LEASE<br>END | ANNUAL<br>RENT | % OF<br>GLA | PRICE<br>PER SF/YR |
|-----------------|----------------|-------------------|----------------|--------------|----------------|-------------|--------------------|
| Marco's Pizza   | 200            | 1,500             |                |              | \$0            | 17.24       | \$0.00             |
| Dollar General  | 100            | 7,200             |                |              | \$0            | 82.76       | \$0.00             |
| Totals/Averages |                | 8,700             |                |