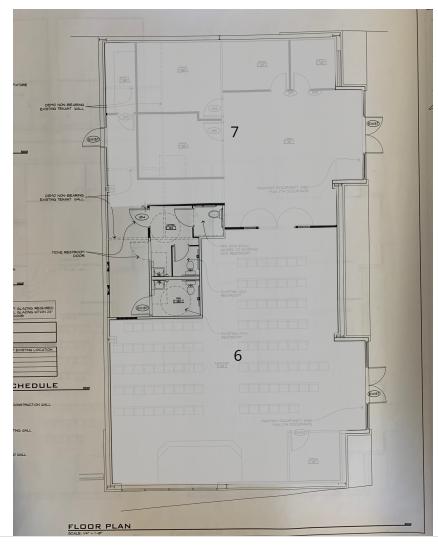

### **Property Description**

Beautiful west end retail/office center built in 1995/2007 offering newer commercial finishes and excellent visibility from S 24th St W/Gabel Road. Space for lease is the end cap suite (6&7) totaling 3,128 SF but can be demised down to 1,252 or 1,550 SF SF + load factor. Asking \$14/SF, NNN (CAM @ \$3/SF). Available December 1, 2019.

### **Property Highlights**

- Open floor plan with private offices
- Retail or Office use (currently setup as a church)
- · Two ADA bathrooms

#### **OFFERING SUMMARY**

| Lease Rate:    | Negotiable   |
|----------------|--------------|
| Available SF:  | Fully Leased |
| Lot Size:      | 68,520 SF    |
| Building Size: | 13,000 SF    |

| LEASE TYPE         | -   TOTAL SPACE | FULLY L   | EASED   LEASE TE | RM NEGOTIAE   | BLE   LEASE RATE NEGOTIABLE             |
|--------------------|-----------------|-----------|------------------|---------------|-----------------------------------------|
| SUITE              | TENANT          | SIZE (SF) | LEASE TYPE       | LEASE RATE    | DESCRIPTION                             |
| Suite 6            | -               | 1,550 SF  | NNN              | \$14.00 SF/yr | Landlord to demise for qualified tenant |
| Suite 7            | -               | 1,252 SF  | NNN              | \$14.00 SF/yr | Landlord to demise for qualified tenant |
| Suite 6/7 Combined | -               | 3,128 SF  | NNN              | \$14.00 SF/yr | Current configuration                   |
| Suite 4/5 Combined | -               | 4,128 SF  | NNN              | \$13.50 SF/yr | -                                       |