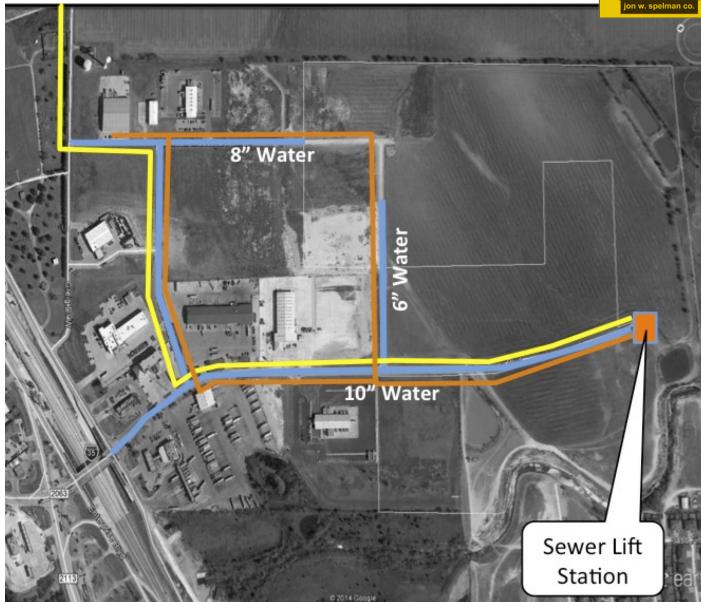

## UTILITIES MAP

8093 Robinson Industrial Park Drive, Robinson, TX 76706

Water Lines - 6", 8" & 10" Sewer Line Force Main - 6" Sewer Line 10" & 6"