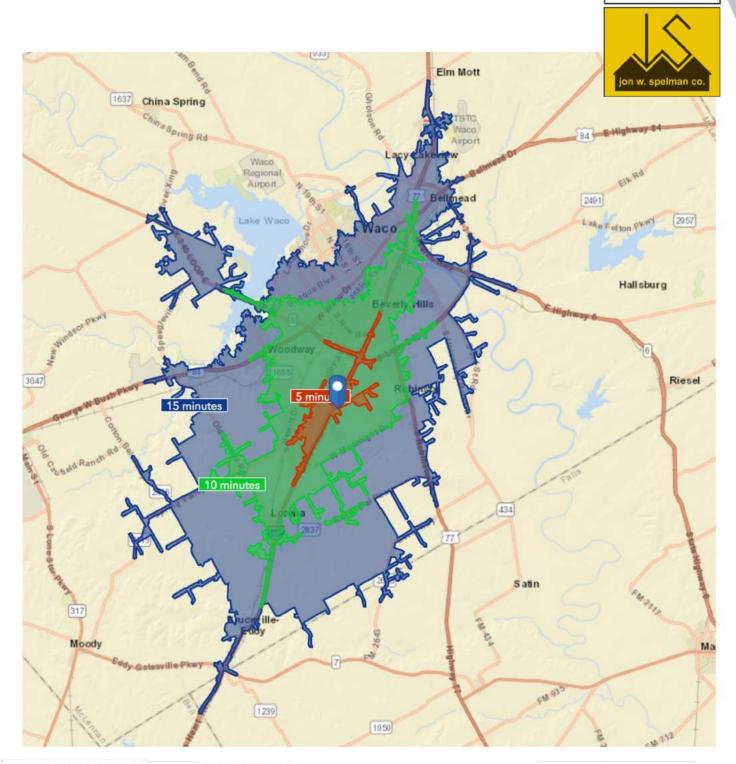

## DRIVE TIME DISTANCE MAP

8093 Robinson Industrial Park Drive, Waco, TX 76706

HARRELL & ASSOCIATES

3701 W. Waco Dr. Waco, TX 76710

JON W. SPELMAN COMMERCIAL

6600 Sanger Ave., Suite 4 Waco, TX 76710

BRAD HARRELL, CCIM Broker/Owner 0 254.870.0050

JON SPELMAN, CCIM Commercial Broker 254.776-2592 info@BradHarrellCCIM.com TX #363789 jspelman@jspelman.com

We obtained the information above from sources we believe to be reliable. However, we have not verified its accuracy and make no guarantee, warranty or representation about The covariant of the influence and the possibility of errors, omissions, change of price, rental or other conditions, prior sale, lease or financing, or withdrawal without notice. We include projections, opinions, assumptions or estimates for example only, and they may not represent current or future performance of the property. You and your tax and legal advisors should conduct your own investigation of the property and transaction.