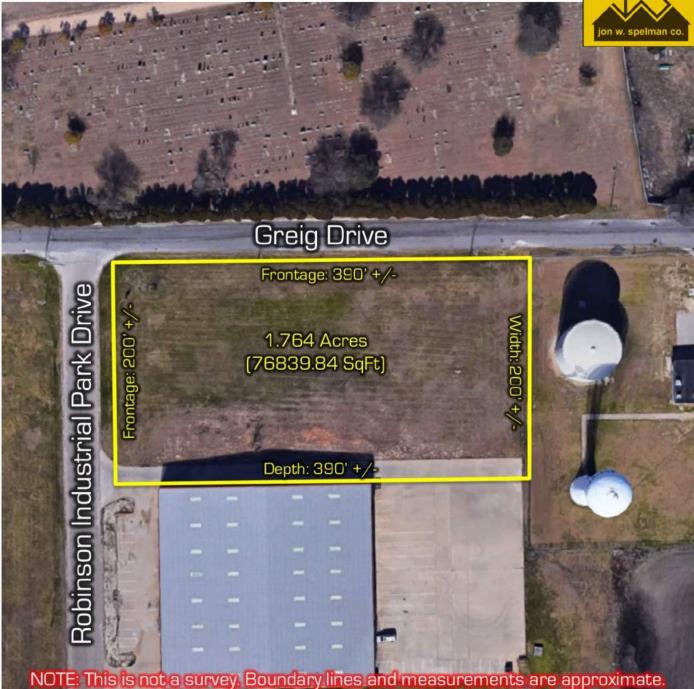

### PROPERTY FEATURES

1.764 Acres (76839.84 SqFt)

Zoned: Robinson M-P

Robinson Industrial Park Drive Frontage: 200'

Greig Drive Frontage: 390'

**Excellent Visibility** 

Greig Drive: 1,520 Vehicles/Day (TxDOT: 2016)

## PROPERTY BREAKDOWN

8093 Robinson Industrial Park Drive, Waco, TX 76706