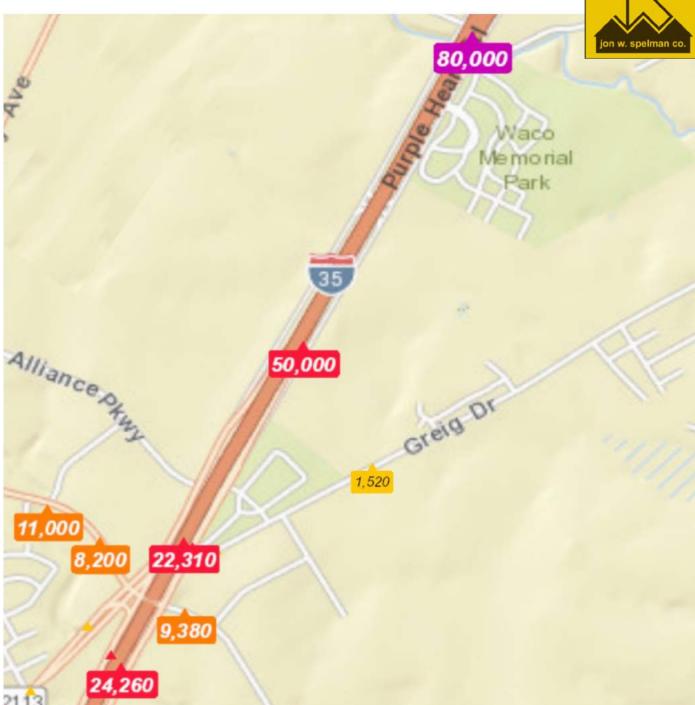

# TXDOT MAP (2016)

8093 Robinson Industrial Park Drive, Waco, TX 76706

### HARRELL & ASSOCIATES

3701 W. Waco Dr. Waco, TX 76710

### JON W. SPELMAN COMMERCIAL

6600 Sanger Ave., Suite 4 Waco, TX 76710

BRAD HARRELL, CCIM Broker/Owner 0 254.870.0050

info@BradHarrellCCIM.com TX #363789

JON SPELMAN, CCIM Commercial Broker 254.776-2592 jspelman@jspelman.com

We obtained the information above from sources we believe to be reliable. However, we have not verified its accuracy and make no guarantee, warranty or representation about The covariant of the influence and the possibility of errors, omissions, change of price, rental or other conditions, prior sale, lease or financing, or withdrawal without notice. We include projections, opinions, assumptions or estimates for example only, and they may not represent current or future performance of the property. You and your tax and legal advisors should conduct your own investigation of the property and transaction.