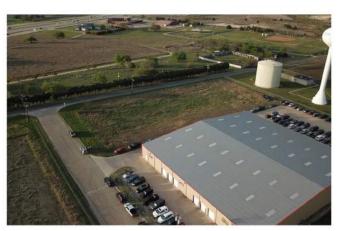

## PROPERTY BREAKDOWN

8093 Robinson Industrial Park Drive, Waco, TX 76706

### PROPERTY FEATURES

1.764 Acres (76839.84 SqFt)

Zoned: Robinson M-P

Robinson Industrial Park Drive Frontage: 200'

Greig Drive Frontage: 390'

**Excellent Visibility** 

Greig Drive: 1,520 Vehicles/Day (TxDOT: 2016)