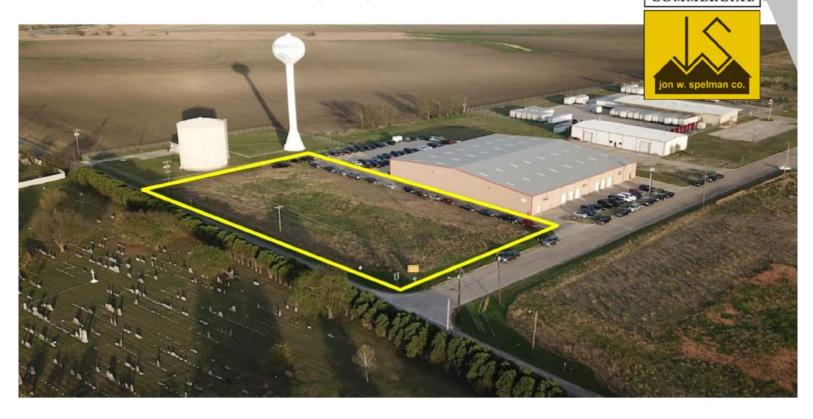

### 1.764 ACRES IN THE ROBINSON INDUSTRIAL PARK

8093 Robinson Industrial Park Drive, Waco, TX 76706

SALE PRICE: \$150,000

1.76 Acres LOT SIZE:

M-P Planned Industrial District ZONING:

Central Texas MARKET:

Greig Drive CROSS STREETS:

### PROPERTY OVERVIEW

H&A Commercial Team - KW Commercial, Central Texas would like to announce our new listing, 1.764 Acres in the Robinson Industrial Park, in Robinson, Texas.

### PROPERTY FEATURES

1.764 Acres (76839.84 SqFt)

Zoned: Robinson M-P

Robinson Industrial Park Drive Frontage: 200'

Greig Drive Frontage: 390'

**Excellent Visibility** 

Greig Drive: 1,520 Vehicles/Day (TxDOT: 2016)