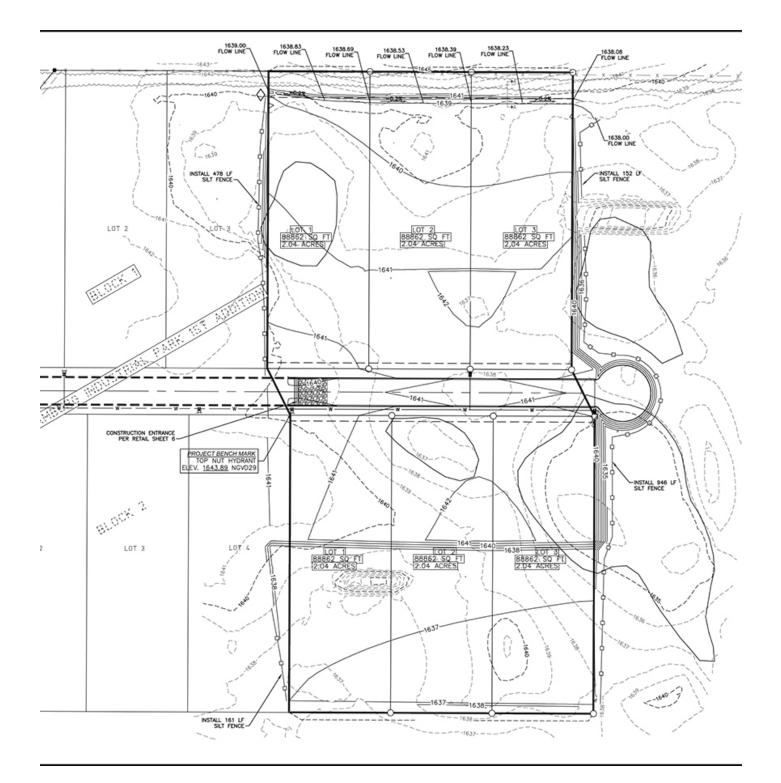

#### PROPERTY HIGHLIGHTS

- 174.24' x 510'
- 260' of depth is improved
- 1,641' elevation
- Seller's responsibilities: City water to easement area and asphalt curb on Hagen Ave
- Buyer's responsibilities: Septic system, future street light specials, current specials
- Taxes (2022): \$1,397.83
- Specials: Installments \$407.21 / Balance \$2,373.36
- Property may be within new FEMA guidelines for flood plain. Buyer responsible for further investigation.

#### OFFERING SUMMARY

| Sale Price: | Under Contract |
|-------------|----------------|
| Lot Size:   | 88,862 SF      |
| Zoning:     | MA             |
| Market:     | Bismarck       |
| Submarket:  | Southeast      |