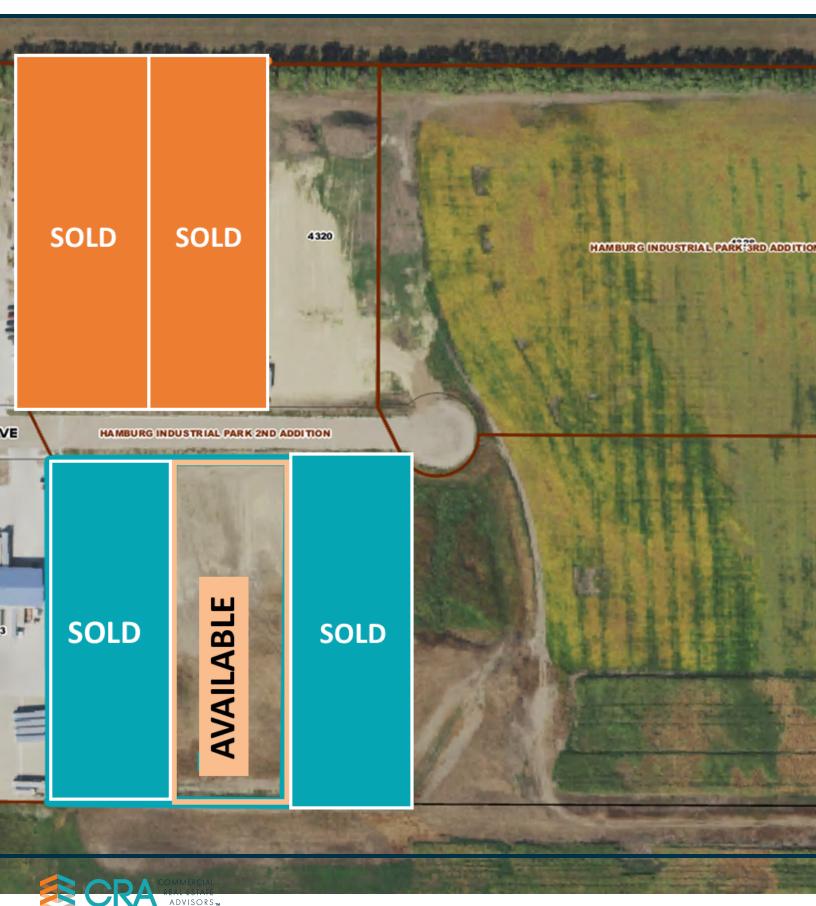

#### PROPERTY OVERVIEW

Last industrial lot available in Phase II of the Hamburg Industrial Park with easy access to Expressway and I-94.

## LAND LOTS

| #           | # OF LOTS 1   TOTAL LOT SIZE -   TOTAL LOT PRICE \$225,000 |                |              |           |       |        |
|-------------|------------------------------------------------------------|----------------|--------------|-----------|-------|--------|
| STATUS      | LOT #                                                      | ADDRESS        | APN          | SIZE      | PRICE | ZONING |
| Unavailable | 1 Block 1                                                  | 4304 Hagen Ave | 2095-001-001 | 88,862 SF | N/A   | MA     |
| Unavailable | 2 Block 1                                                  | 4312 Hagen Ave | 2095-001-050 | 88,862 SF | N/A   | MA     |
| Unavailable | 1 Block 2                                                  | 4305 Hagen Ave | 2095-002-001 | 88,862 SF | N/A   | MA     |
| Sold        | 2 Block 2                                                  | 4313 Hagen Ave | 2095-002-050 | 88,862 SF | N/A   | MA     |
| Unavailable | 3 Block 2                                                  | 4321 Hagen Ave | 2095-002-100 | 88,862 SF | N/A   | MA     |

## **ADDITIONAL PHOTOS**