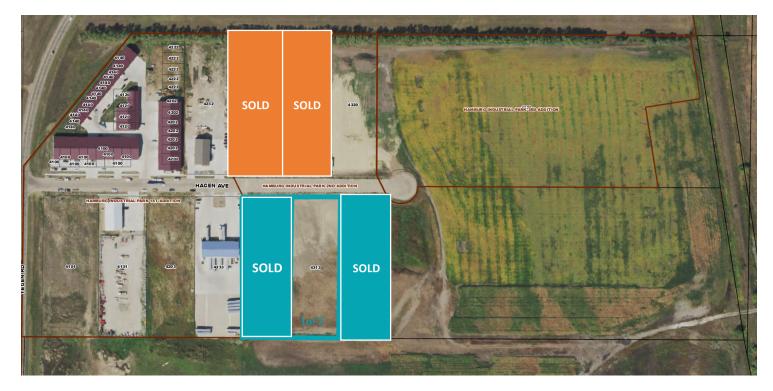

### LAND FOR SALE 4313 HAGEN AVE | BISMARCK, ND





## **EXECUTIVE SUMMARY**



#### PROPERTY OVERVIEW

Last industrial lot available in Phase II of the Hamburg Industrial Park with easy access to Expressway and I-94.

#### PROPERTY HIGHLIGHTS

- 174.24' x 510'
- 260' of depth is improved
- 1,641' elevation
- Seller's responsibilities: City water to easement area and asphalt curb on Hagen Ave
- Buyer's responsibilities: Septic system, future street light specials, current specials
- Taxes (2022): \$1,397.83
- Specials: Installments \$407.21 / Balance \$2,373.36
- Property may be within new FEMA guidelines for flood plain. Buyer responsible for further investigation.

#### OFFERING SUMMARY

| Sale Price: | Under Contract |
|-------------|----------------|
| Lot Size:   | 88,862 SF      |
| Zoning:     | MA             |
| Market:     | Bismarck       |
| Submarket: