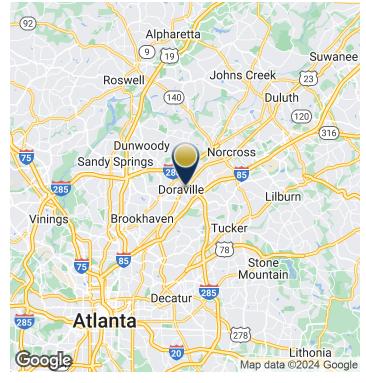

## **LOCATION OVERVIEW**

Located in the City of Doraville on Buford Highway and within 1 mile of I-285 and 15 miles from Downtown Atlanta.

DARRELL CHAPMAN | 404-876-1640 x114 | Darrell@BullRealty.com

# ATLANTA MSA RETAIL DEVELOPMENT SITE | 0.57 ACRES 5432 BUFORD HWY NE DORAVILLE, GA 30340

Subject Property within 1 mile of I-285.