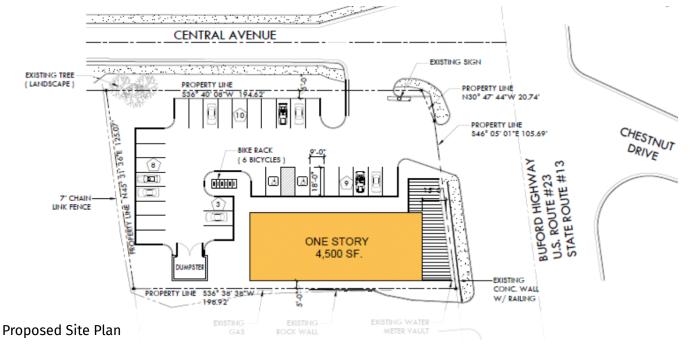

ATLANTA MSA RETAIL DEVELOPMENT SITE | 0.57 ACRES 5432 BUFORD HWY NE DORAVILLE, GA 30340

### **DEMOGRAPHICS & TRAFFIC COUNTS**

|                    | 1 Mile                     | 3 Miles  | 5 Miles   |
|--------------------|----------------------------|----------|-----------|
| Total Households:  | 3,061                      | 38,236   | 108,710   |
| Total Population:  | 10,584                     | 99,226   | 279,247   |
| Average HH Income: | \$64,048                   | \$83,518 | \$108,003 |
| Traffic Counts:    | 48,000 - VPD on Buford Hwy |          |           |

<sup>\*</sup>Data derived from ESRI

### PARCEL DIMENSIONS



## **IN THE AREA**





# ATLANTA MSA RETAIL DEVELOPMENT SITE | 0.57 ACRES 5432 BUFORD HWY NE DORAVILLE, GA 30340



Subject Property within 1 mile of I-285.