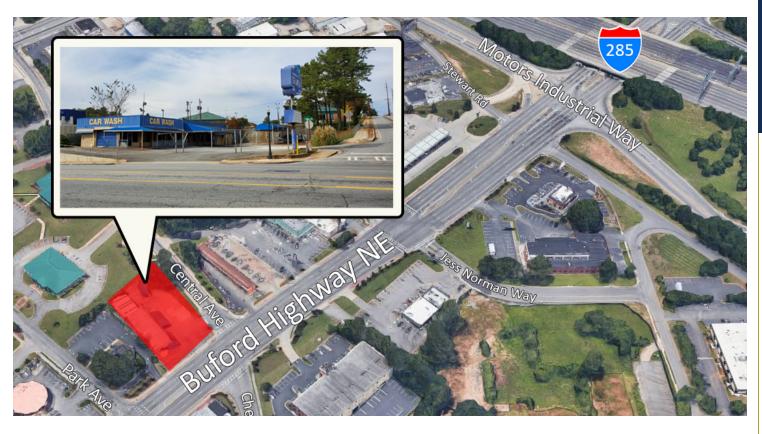

## ATLANTA MSA RETAIL DEVELOPMENT SITE | 0.57 ACRES 5432 BUFORD HWY NE DORAVILLE, GA 30340

### PROPERTY HIGHLIGHTS

- 0.57-acre corner site with excellent visibility
- Available for sale at \$950,000
- Zoned T-5 (Transect 5 Urban Center Zone)
- Permissive zoning allows for higher density mixed-use, retail, offices and multifamily
- High traffic counts of 48,000 VPD
- 125' of frontage on Buford Highway
- · Located in a rapidly developing area
- ± 2 miles from new Assembly Yards mixed-use development
- Easily accessible from I-285