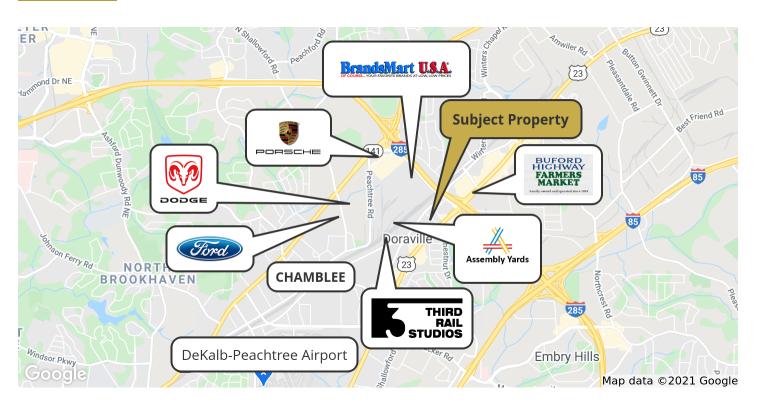

ighway and within 1 mile of I-285 and 15 miles from Downtown Atlanta.





DARRELL CHAPMAN | 404-876-1640 x114 | Darrell@BullRealty.com

# ATLANTA MSA RETAIL DEVELOPMENT SITE | 0.57 ACRES 5432 BUFORD HWY NE DORAVILLE, GA 30340

### **DEMOGRAPHICS & TRAFFIC COUNTS**

|                    | 1 Mile                     | 3 Miles  | 5 Miles   |
|--------------------|----------------------------|----------|-----------|
| Total Households:  | 3,061                      | 38,236   | 108,710   |
| Total Population:  | 10,584                     | 99,226   | 279,247   |
| Average HH Income: | \$64,048                   | \$83,518 | \$108,003 |
| Traffic Counts:    | 48,000 - VPD on Buford Hwy |          |           |

<sup>\*</sup>Data derived from ESRI

### PARCEL DIMENSIONS



## **IN THE AREA**





# ATLANTA MSA RETAIL DEVELOPMENT SITE | 0.57 ACRES 5432 BUFORD HWY NE DORAVILLE, GA 30340



Subject Property within 1 mile of I-285.