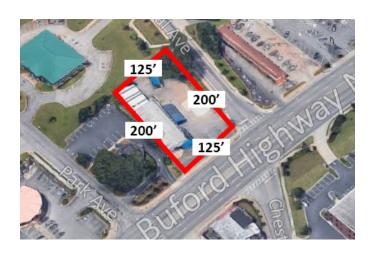

### PARCEL DIMENSIONS

### PROPERTY HIGHLIGHTS

- 0.57-acre corner site with excellent visibility
- Available for sale at \$950,000
- Zoned T-5 (Transect 5 Urban Center Zone)
- Permissive zoning allows for higher density mixed-use, retail, offices and multifamily
- High traffic counts of 48,000 VPD
- 125' of frontage on Buford Highway
- · Located in a rapidly developing area
- ± 2 miles from new Assembly Yards mixed-use development
- Easily accessible from I-285