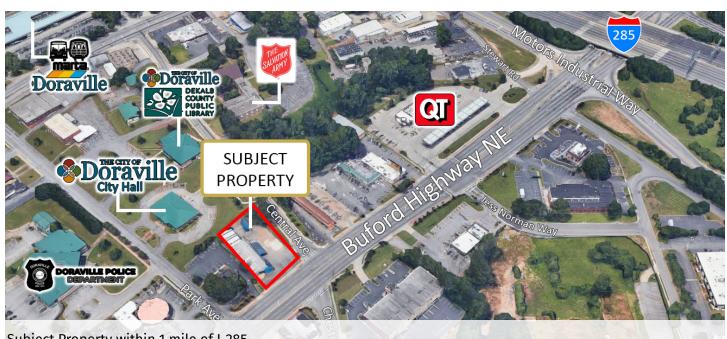

## **LOCATION OVERVIEW**

Located in the City of Doraville on Buford Highway and within 1 mile of I-285 and 15 miles from Downtown Atlanta.

DARRELL CHAPMAN | 404-876-1640 x114 | Darrell@BullRealty.com

# ATLANTA MSA RETAIL DEVELOPMENT SITE | 0.57 ACRES 5432 BUFORD HWY NE DORAVILLE, GA 30340

Subject Property within 1 mile of I-285.