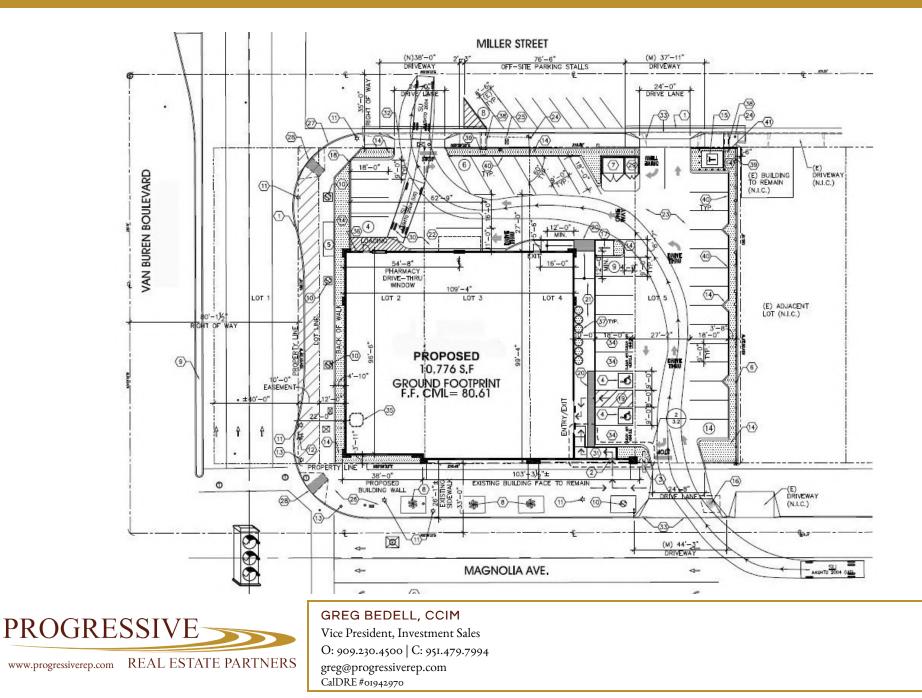

erived from SitesUSA



The information contained herein was obtained from sources believed to be reliable, however, Progressive Real Estate Partners makes no guarantees, warranties or representation as to the completeness or accuracy thereof. The presentation of this property is submitted subject to errors, omissions, change of conditions prior to sale or lease or withdrawal without notice.



GREG BEDELL, CCIM Vice President, Investment Sales O: 909.230.4500 | C: 951.479.7994 greg@progressiverep.com CalDRE #01942970

# LOCATION MAPS | 9471 Magnolia Ave, Riverside, CA 92503

VISIT INTERACTIVE MAP





GREG BEDELL, CCIM Vice President, Investment Sales O: 909.230.4500 | C: 951.479.7994 greg@progressiverep.com CalDRE #01942970

### SAMPLE SITE PLAN | 9471 Magnolia Ave, Riverside, CA 92503



### RETAILER MAP | 9471 Magnolia Ave, Riverside, CA 92503





GREG BEDELL, CCIM Vice President, Investment Sales O: 909.230.4500 | C: 951.479.7994 greg@progressiverep.com CalDRE #01942970

# DEMOGRAPHICS | 9471 Magnolia Ave, Riverside, CA 92503

1-Mile 2-Mile 3-Mile Population 155,625 2024 Projection 21,646 81,193 2019 Population 20,828 77,670 149,030 2010 Census 19,486 72,058 137,499 119,620 2000 Census 17,049 64,709 Growth 2000-2010 14.3% 11.4% 14.9% Growth 2010-2018 6.9% 7.8% 8.4% Growth 2018-2023 3.9% 4.5% 4.4% Average Household Income 2019 (current) \$66,916 \$70,533 \$73,353 \$80,255 \$86,587 2024 (projected) \$83,535 2019 Population by Ethnicity White Alone 49.8% 51.8% 51.6% Black or African American Alone 5.2% 5.3% 5.4% American Indian/Alaska Native Alone 1.8% 1.4% 1.3% Asian Al