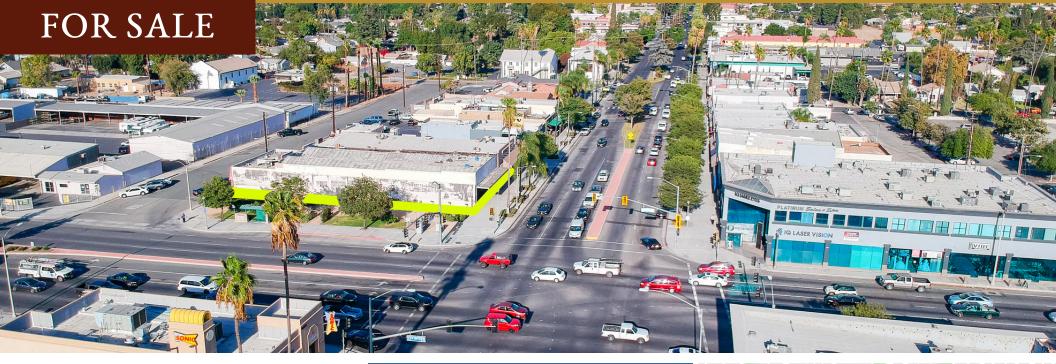

#### FOR SALE NEC VAN BUREN BLVD & MAGNOLIA AVE

75,299

CPD

EEEE

0.12 AC City Owned Also Available

0.54 - 0.66 AC 75,299 CPD INTERSECTION

9471 - 9477 Magnolia Ave., Riverside, CA 92503

#### 0.54 - 0.66 AC REDEVELOPMENT SITE (75,299 CPD)

9471-9477 Magnolia Ave | Riverside, CA 92503 NEC Van Buren Blvd & Magnolia Ave

#### • Price: \$1,500,000

- Outstanding redevelopment opportunity at 75,299 car per day intersection
- Existing pylon signage along Magnolia Ave
- Opportunity to acquire City owned corner lot (±5,600 SF) for nominal price to expand total size to 0.66 AC (call for details)
- One of Riverside's most visible and highly trafficked intersections. High barriers to entry.