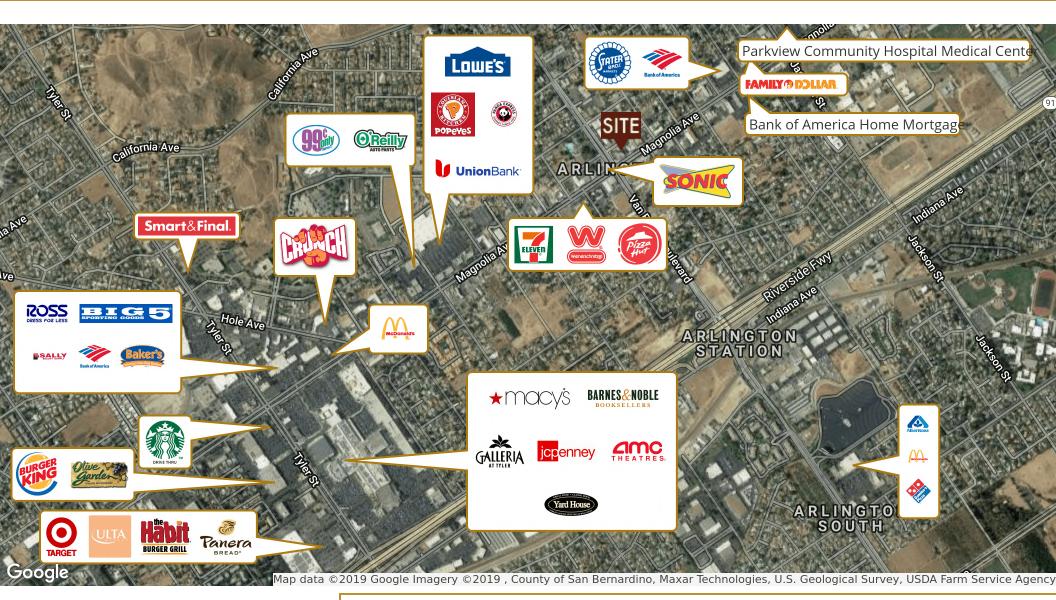

### RETAILER MAP | 9471 Magnolia Ave, Riverside, CA 92503

GREG BEDELL, CCIM Vice President, Investment Sales O: 909.230.4500 | C: 951.479.7994 greg@progressiverep.com CalDRE #01942970