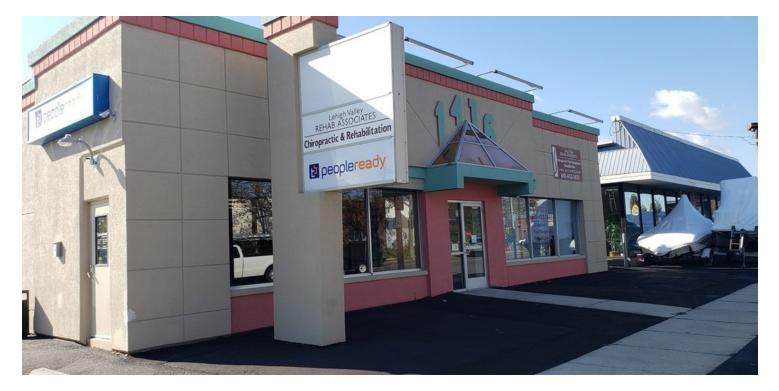

# AFFORDABLE RETAIL/OFFICE SPACE

1416 Union Boulevard, Allentown, PA 18109

#### **PROPERTY OVERVIEW**

Affordable first and second-floor office/retail for lease!

The building is easily visible on the East side of Union Blvd with impeccable signage.

1,540 SF ground level space is currently build-out as a chiropractic office, and is suitable for retail use. Modern floor plan shows area for rehabilitation, two ADA restrooms, two private offices, and reception desk. Perfect opportunity for a daycare, chiropractic office, or dental practice.

### STOREFRONT RETAIL/OFFICE FOR LEASE