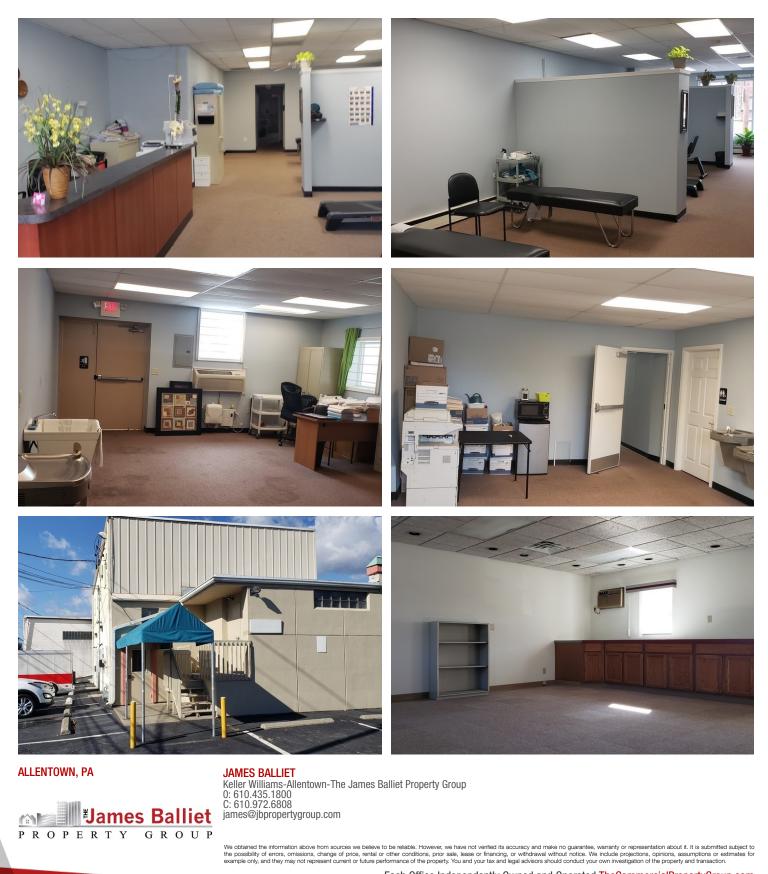

#### **PROPERTY OVERVIEW**

Affordable first and second-floor office/retail for lease!

The building is easily visible on the East side of Union Blvd with impeccable signage.

1,540 SF ground level space is currently build-out as a chiropractic office, and is suitable for retail use. Modern floor plan shows area for rehabilitation, two ADA restrooms, two private offices, and reception desk. Perfect opportunity for a daycare, chiropractic office, or dental practice.

1,040 SF second floor space features two private offices, one bathroom, and ample storage. Affordable space for a startup business such as an accountant, insurance office, call center, or tech company.

The building is well-maintained and has dedicated parking for 15 vehicles.

Easy travel to downtown Bethlehem and Allentown areas. Major highways in close proximity are Routes 22, 309, and I-78.