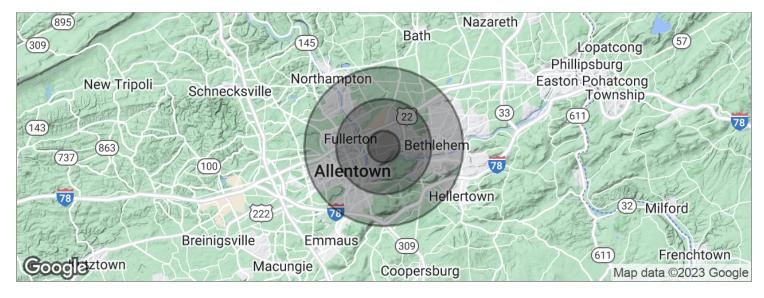

## AFFORDABLE RETAIL/OFFICE SPACE

1416 Union Boulevard, Allentown, PA 18109

| POPULATION          | 1 MILE    | 3 MILES   | 5 MILES   |
|---------------------|-----------|-----------|-----------|
| Total population    | 10,607    | 99,271    | 272,293   |
| Median age          | 37.8      | 36.5      | 35.5      |
| Median age (male)   | 37.0      | 35.3      | 34.0      |
| Median age (Female) | 39.8      | 38.0      | 37.2      |
| HOUSEHOLDS & INCOME | 1 MILE    | 3 MILES   | 5 MILES   |
| Total households    | 4,506     | 38,273    | 104,631   |
| # of persons per HH | 2.4       | 2.6       | 2.6       |
| Average HH income   | \$48,159  | \$49,552  | \$53,519  |
| Average house value | \$174,498 | \$182,239 | \$208,304 |