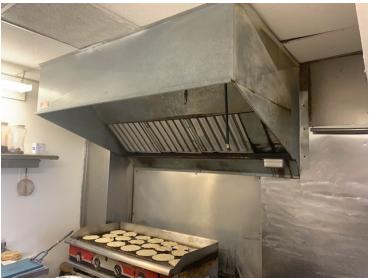

### **PROPERTY OVERVIEW**

This 2nd Generation Restaurant lease offering is for two separate restaurant offerings: The first is a 2,310 square foot, multi-unit space. The second restaurant offering is a 5,301 square foot, multi-unit space. Both are equipped with kitchens, hoods, and grease traps (tenants still operating, please do not disturb).