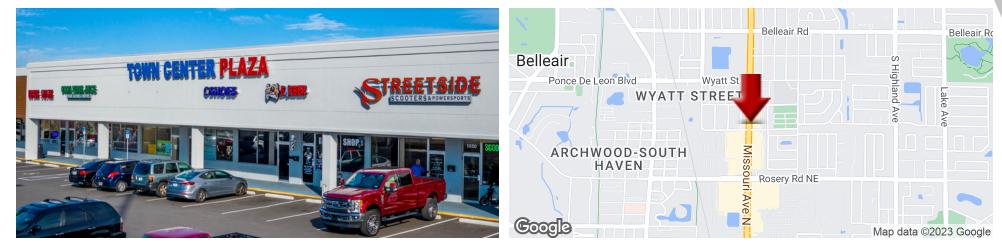

1644 Missouri Ave N., Largo, FL 33770

Town Center is a recently renovated and upgraded 46,500+/- square-foot retail strip center with many different retailers located 1600 Missouri Ave N. in the Largo/Bellair submarket of Pinellas County. Exceptional introductory lease rates are available in this plaza.