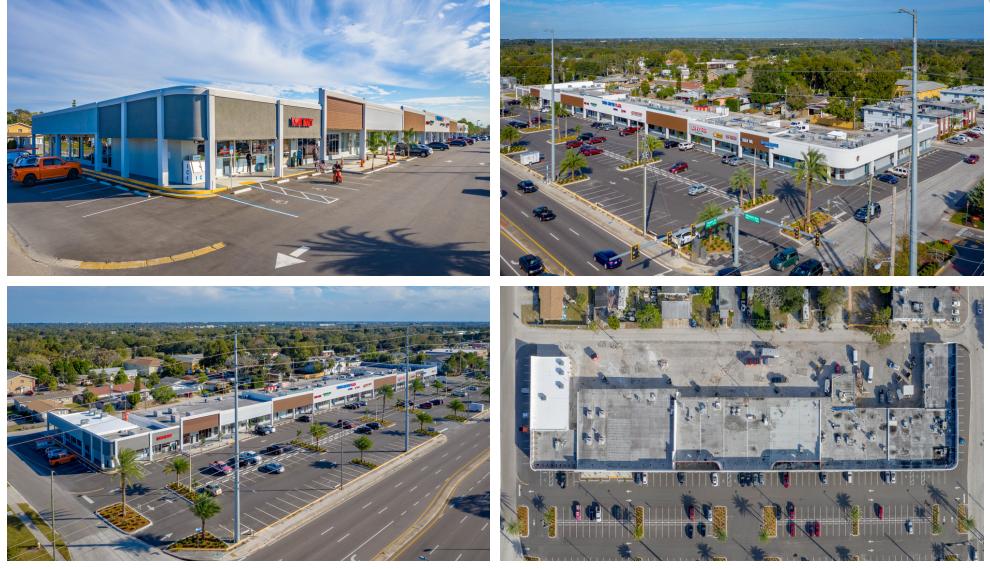

Town Center is a recently renovated and upgraded 46,500+/- square-foot retail strip center with many different retailers located 1600 Missouri Ave N. in the Largo/Bellair submarket of Pinellas County. Exceptional introductory lease rates are available in this plaza.

Town Center Plaza has recently undergone extensive renovations with finishing touches that are expected to be complete by the 2019 year end. Grounds improvements have also been implemented and include a freshly coated parking lot, mature tropical landscaping throughout, and an outdoor patio area.