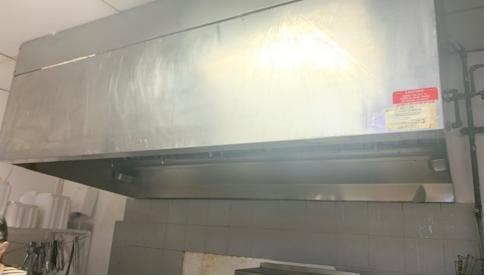

### **PROPERTY OVERVIEW**

This 2nd Generation Restaurant lease offering is for two separate restaurant offerings: The first is a 2,310 square foot, multi-unit space. The second restaurant offering is a 5,301 square foot, multi-unit space. Both are equipped with kitchens, hoods, and grease traps (tenants still operating, please do not disturb).