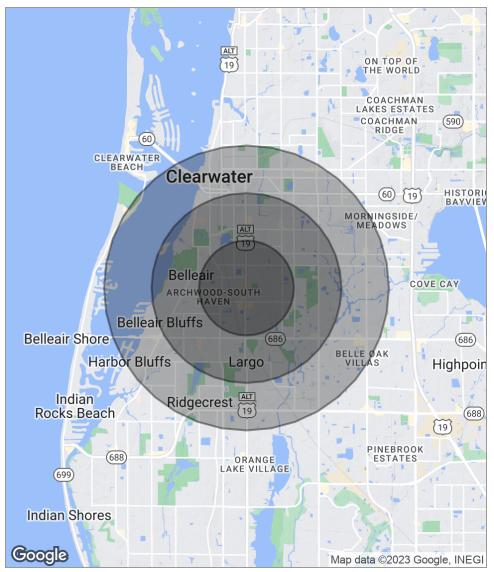

| ~ |           |   |
|---|-----------|---|
|   |           |   |
|   |           |   |
|   |           |   |
|   |           |   |
|   | OMMERCIAL | 9 |
|   |           |   |

| POPULATION                              | 1 MILE                 | 2 MILES                  | 3 MILES                  |
|-----------------------------------------|------------------------|--------------------------|--------------------------|
| Total Population                        | 17,101                 | 50,898                   | 101,943                  |
| Median Age                              | 40.2                   | 45.5                     | 46.1                     |
| Median Age (Male)                       | 39.9                   | 43.7                     | 44.8                     |
| Median Age (Female)                     | 39.5                   | 46.5                     | 47.0                     |
|                                         |                        |                          |                          |
| HOUSEHOLDS & INCOME                     | 1 MILE                 | 2 MILES                  | 3 MILES                  |
| HOUSEHOLDS & INCOME<br>Total Households | <b>1 MILE</b><br>7,489 | <b>2 MILES</b><br>22,980 | <b>3 MILES</b><br>45,113 |
|                                         |                        |                          |                          |
| Total Households                        | 7,489                  | 22,980                   | 45,113                   |