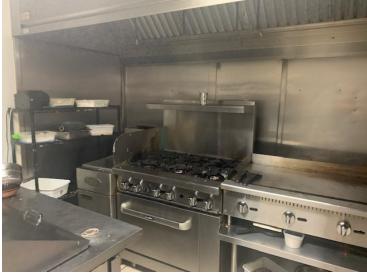

### **PROPERTY OVERVIEW**

This 2nd Generation Restaurant lease offering is for two separate restaurant offerings: The first is a 2,310 square foot, multi-unit space. The second restaurant offering is a 5,301 square foot, multi-unit space. Both are equipped with kitchens, hoods, and grease traps (tenants still operating, please do not disturb).