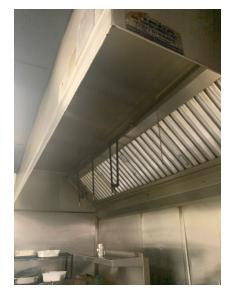

### **PROPERTY OVERVIEW**

This 2nd Generation Restaurant lease offering is for two separate restaurant offerings: The first is a 2,310 square foot, multi-unit space. The second restaurant offering is a 5,301 square foot, multi-unit space. Both are equipped with kitchens, hoods, and grease traps (tenants still operating, please do not disturb).