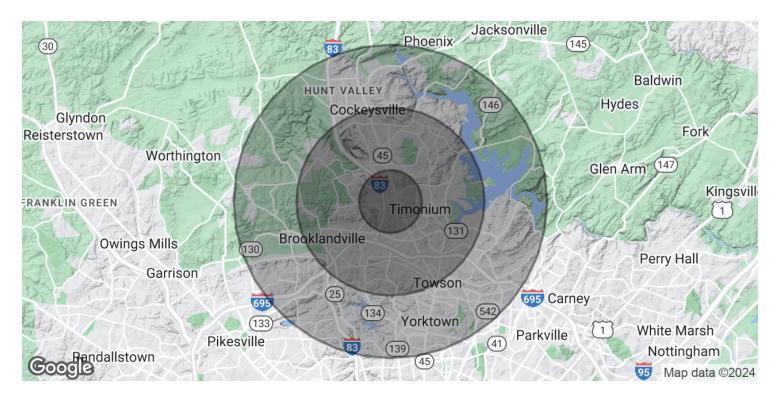

in

57 W Timonium Rd, Timonium, MD 21093 Available:

| POPULATION                            | 1 MILE              | 3 MILES               | 5 MILES               |
|---------------------------------------|---------------------|-----------------------|-----------------------|
| Total Population                      | 8,698               | 75,805                | 156,291               |
| Average age                           | 44.5                | 41.1                  | 40.8                  |
| Average age (Male)                    | 43.8                | 40.3                  | 39.6                  |
| Average age (Female)                  | 45.2                | 41.3                  | 41.9                  |
|                                       |                     |                       |                       |
|                                       |                     |                       |                       |
| HOUSEHOLDS & INCOME                   | 1 MILE              | 3 MILES               | 5 MILES               |
| HOUSEHOLDS & INCOME  Total households | <b>1 MILE</b> 3,679 | <b>3 MILES</b> 32,148 | <b>5 MILES</b> 64,203 |
|                                       |                     |                       |                       |
| Total households                      | 3,679               | 32,148                | 64,203                |
| Total households # of persons per HH  | 3,679<br>2.4        | 32,148                | 64,203<br>2.4         |