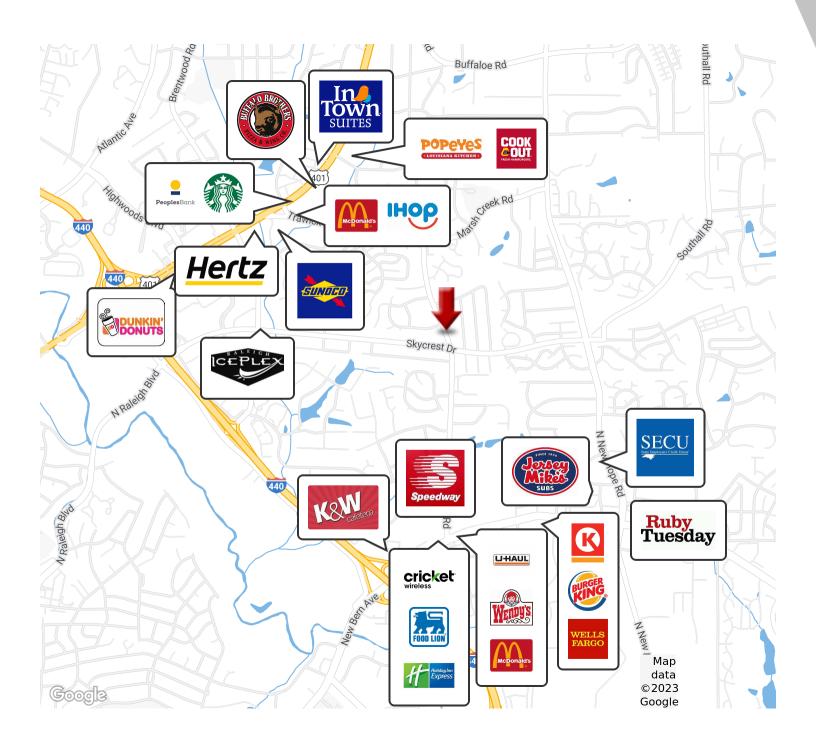

COMMERCIAL

**LOCATION OVERVIEW** 

**PROPERTY OVERVIEW** 

Located at the corner of Trawick Road and Skycrest Drive in Northeast Raleigh at a busy intersection with convenient access to I-440, neighboring residential communities, commercial shopping on New Bern Ave and Capital Blvd.