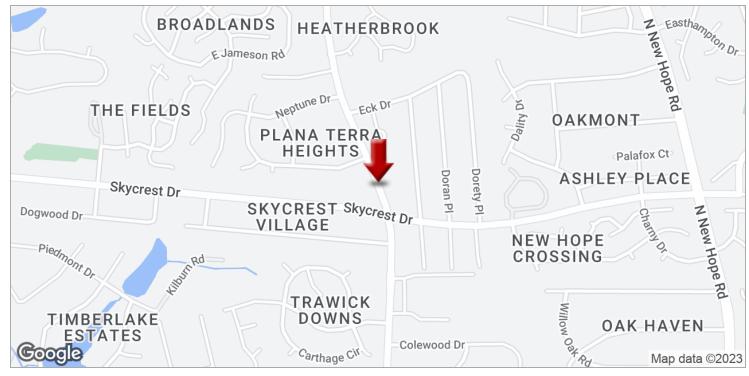

COMMERCIAL

**LOCATION OVERVIEW** 

**PROPERTY OVERVIEW** 

Located at the corner of Trawick Road and Skycrest Drive in Northeast Raleigh at a busy intersection with convenient access to I-440, neighboring residential communities, commercial shopping on New Bern Ave and Capital Blvd.