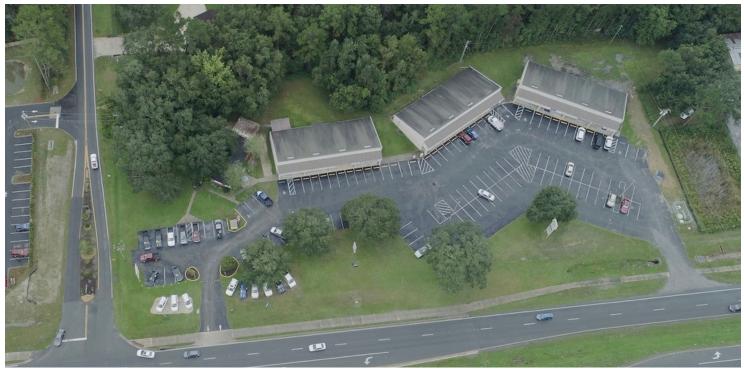

# 2755 BLANDING BLVD

2755 Blanding Blvd Unit # 109 & 110, Middleburg, FL 32068

| SALE PRICE:    | \$270,000  |
|----------------|------------|
| AVAILABLE SF:  |            |
| LOT SIZE:      | 0.46 Acres |
| BUILDING SIZE: | 2,120 SF   |
| ZONING:        | BB         |
| PRICE / SF:    | \$127.36   |

#### **PROPERTY HIGHLIGHTS**

- Office Investment
- 2 New Tenants with 12 month leases
- · Building connected to public water and sewer
- Within 2 miles of Exprwy
- 9% CAP Rate
- Zoning BB
- \$270,000