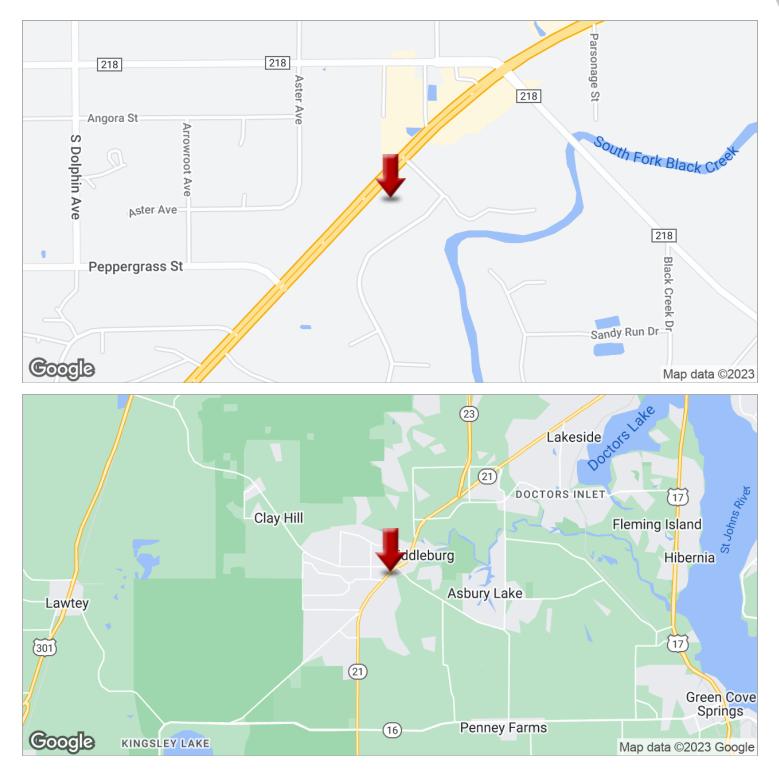

# 2755 BLANDING BLVD

2755 Blanding Blvd Unit # 109 & 110, Middleburg, FL 32068

| SALE PRICE:    | \$270,000  |
|----------------|------------|
| AVAILABLE SF:  |            |
| LOT SIZE:      | 0.46 Acres |
| BUILDING SIZE: | 2,120 SF   |
| ZONING:        | BB         |
| PRICE / SF:    | \$127.36   |

# 2755 BLANDING BLVD

2755 Blanding Blvd Unit # 109 & 110, Middleburg, FL 32068