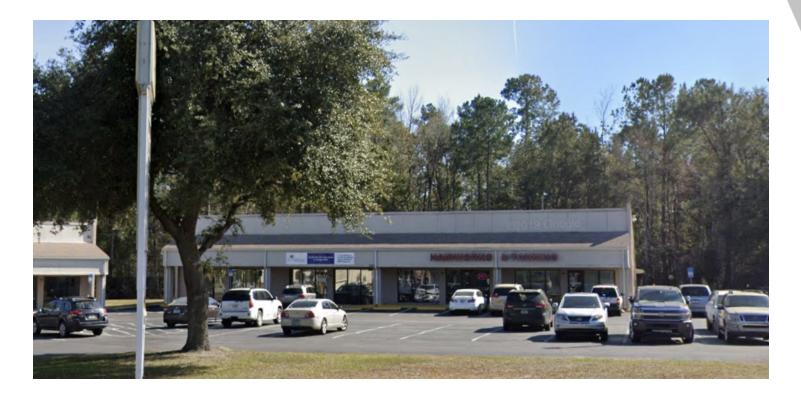

# 2755 BLANDING BLVD

2755 Blanding Blvd Unit # 109 & 110, Middleburg, FL 32068

| SALE PRICE:    | \$270,000  |
|----------------|------------|
| AVAILABLE SF:  |            |
| LOT SIZE:      | 0.46 Acres |
| BUILDING SIZE: | 2,120 SF   |
| ZONING:        | BB         |
| PRICE / SF:    | \$127.36   |

#### **PROPERTY HIGHLIGHTS**

- Office Investment
- 2 New Tenants with 12 month leases
- · Building connected to public water and sewer
- Within 2 miles of Exprwy
- 9% CAP Rate
- Zoning BB
- \$270,000