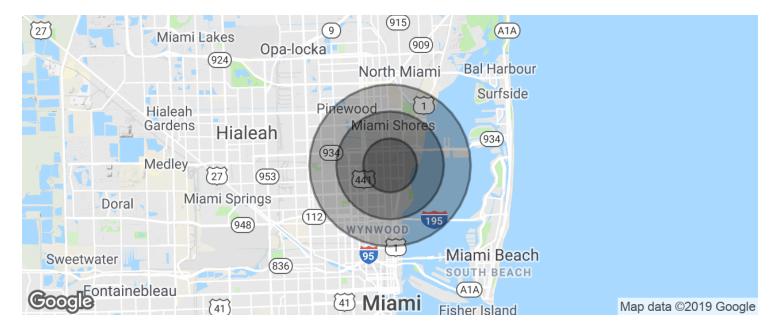

# Demographics Map & Report

| POPULATION                           | 1 MILE              | 2 MILES               | 3 MILES               |
|--------------------------------------|---------------------|-----------------------|-----------------------|
| Total population                     | 24,865              | 78,133                | 170,839               |
| Median age                           | 34.1                | 34.1                  | 33.9                  |
| Median age (Male)                    | 34.0                | 32.3                  | 32.1                  |
| Median age (Female)                  | 34.2                | 35.3                  | 35.2                  |
|                                      |                     |                       |                       |
| HOUSEHOLDS & INCOME                  | 1 MILE              | 2 MILES               | 3 MILES               |
| HOUSEHOLDS & INCOME Total households | <b>1 MILE</b> 8,934 | <b>2 MILES</b> 27,171 | <b>3 MILES</b> 57,050 |
|                                      |                     |                       |                       |
| Total households                     | 8,934               | 27,171                | 57,050                |