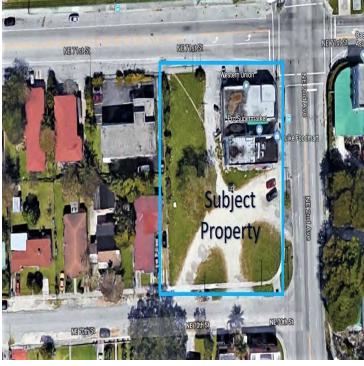

e South Florida Arts Center)
- Fountainhead Arts Cooperative
- · MIMO Business District
- Area warehouses ire-purposed for retail, office centers, art galleries & artist studios
- Total of 5 Folios with 2 separate building, fenced
- Entire City Block frontage on NE 2nd Avenue 32,614 SF
- High Visibility and High Traffic on Signalized Corner

#### **OFFERING SUMMARY**

Sale Price: \$5,900,000 Lot Size: 32,614 SF

| DEMOGRAPHICS      | 1 MILE   | 2 MILES  | 3 MILES  |
|-------------------|----------|----------|----------|
| Total Households  | 8,934    | 27,171   | 57,050   |
| Total Population  | 24,865   | 78,133   | 170,839  |
| Average HH Income | \$33,434 | \$43,673 | \$47 105 |

LITTLE RIVER ARTS DISTRICT DEVELOPMENT SITE

## **Additional Photos**









# **Executive Summary**







### **OFFERING SUMMARY**

Sale Price: \$5,900,000

Lot Size: 32,614 SF

Price / Acre: \$7,662,337

Year Built: 1949

Renovated: 2015

Zoning: T6-8-O, Opportunity Zone

Market: Miami

Submarket: Little River

Traffic Count: 25,000

#### **PROPERTY OVERVIEW**

Large 0.77 Acre Development Lot, NE 2nd Avenue City Block frontage Centrally located, quick access to Miami Airport, Beaches, Design District, Wynwood, & Downtown Miami

#### PROPERTY HIGHLIGHTS

- Prime development site in the Qualified Opportunity Zone
- Located in the Heart of Little River Arts District
- Amazing Location Minutes from I-95, Biscayne Blvd, Little Haiti
- Major Developments nearby include:
- Magic City Innovation District
- Little River Business District & Citadel Complex
- Oolite Art Center (formally the South Flor