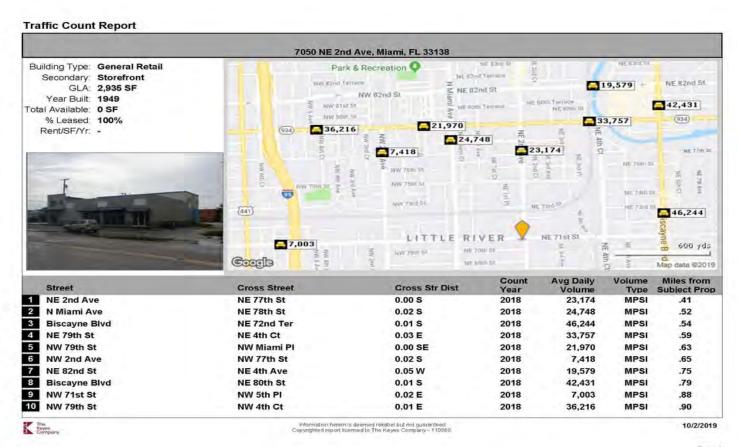

|
| Median age (Female)                  | 34.2                | 35.3                  | 35.2                  |
|                                      |                     |                       |                       |
| HOUSEHOLDS & INCOME                  | 1 MILE              | 2 MILES               | 3 MILES               |
| HOUSEHOLDS & INCOME Total households | <b>1 MILE</b> 8,934 | <b>2 MILES</b> 27,171 | <b>3 MILES</b> 57,050 |
|                                      |                     |                       |                       |
| Total households                     | 8,934               | 27,171                | 57,050                |

<sup>\*</sup> Demographic data derived from 2010 US Census

## The Keyes Company

## Traffic Count Little River



Page 1