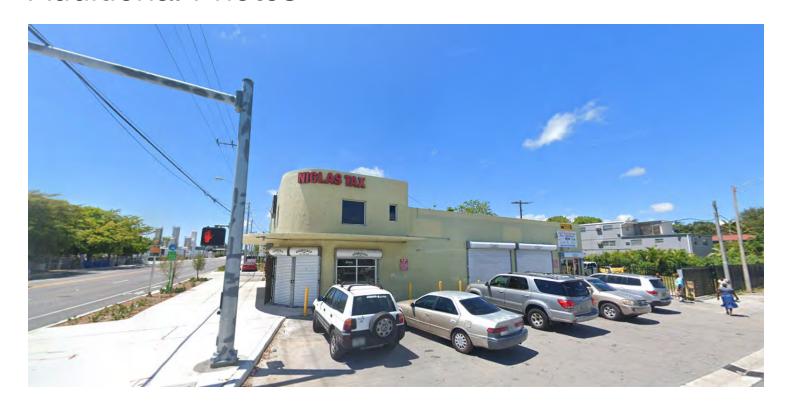

ex
- Oolite Art Center (formally the South Florida Arts Center)
- Fountainhead Arts Cooperative
- · MIMO Business District
- Area warehouses ire-purposed for retail, office centers, art galleries & artist studios
- Total of 5 Folios with 2 separate building, fenced
- Entire City Block frontage on NE 2nd Avenue 32,614 SF
- High Visibility and High Traffic on Signalized Corner

#### **OFFERING SUMMARY**

Sale Price: \$5,900,000 Lot Size: 32,614 SF

| DEMOGRAPHICS      | 1 MILE   | 2 MILES  | 3 MILES  |
|-------------------|----------|----------|----------|
| Total Households  | 8,934    | 27,171   | 57,050   |
| Total Population  | 24,865   | 78,133   | 170,839  |
| Average HH Income | \$33,434 | \$43,673 | \$47 105 |

LITTLE RIVER ARTS DISTRICT DEVELOPMENT SITE

## **Additional Photos**









# **Executive Summary**







### **OFFERING SUMMARY**

Sale Price: \$5,900,000

Lot Size: 32,614 SF

Price / Acre: \$7,662,337

Year Built: 1949

Renovated: 2015

Zoning: T6-8-O, Opportunity Zone

Market: Miami

Submarket: Little River

Traffic Count: 25,000

#### **PROPERTY OVERVIEW**

Large 0.77 Acre Development Lot, NE 2nd Avenue City Block frontage Centrally located, quick access to Miami Airport, Beaches, Design District, Wynwood, & Downtown Miami

#### PROPERTY HIGHLIGHTS

- Prime development site in the Qualified Opportunity Zone
- Located in the Heart of Little River Arts District
- Amazing Location Minutes from I-95, Biscayne Blvd, Little Haiti
- Major Developments nearby include:
- Magic City Innovation District
- Little River Business District & Citadel Complex
- Oolite