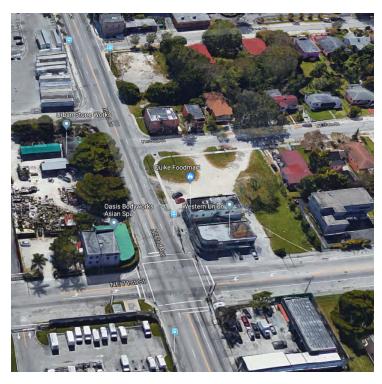

the South Florida Arts Center)
- Fountainhead Arts Cooperative
- · MIMO Business District
- Area warehouses ire-purposed for retail, office centers, art galleries & artist studios
- Total of 5 Folios with 2 separate building, fenced
- Entire City Block frontage on NE 2nd Avenue 32,614 SF
- High Visibility and High Traffic on Signalized Corner

#### **OFFERING SUMMARY**

Sale Price: \$5,900,000 Lot Size: 32,614 SF

| DEMOGRAPHICS      | 1 MILE   | 2 MILES  | 3 MILES  |
|-------------------|----------|----------|----------|
| Total Households  | 8,934    | 27,171   | 57,050   |
| Total Population  | 24,865   | 78,133   | 170,839  |
| Average HH Income | \$33,434 | \$43,673 | \$47 105 |

LITTLE RIVER ARTS DISTRICT DEVELOPMENT SITE

## **Additional Photos**









# **Executive Summary**







### **OFFERING SUMMARY**

Sale Price: \$5,900,000

Lot Size: 32,614 SF

Price / Acre: \$7,662,337

Year Built: 1949

Renovated: 2015

Zoning: T6-8-O, Opportunity Zone

Market: Miami

Submarket: Little River

Traffic Count: 25,000

#### **PROPERTY OVERVIEW**

Large 0.77 Acre Development Lot, NE 2nd Avenue City Block frontage Centrally located, quick access to Miami Airport, Beaches, Design District, Wynwood, & Downtown Miami

#### PROPERTY HIGHLIGHTS

- Prime development site in the Qualified Opportunity Zone
- Located in the Heart of Little River Arts District
- Amazing Location Minutes from I-95, Biscayne Blvd, Little Haiti
- Major Developments nearby include:
- Magic City Innovation District
- Little River Business District & Citadel Complex
- Oolite Art Center (formally the South Fl