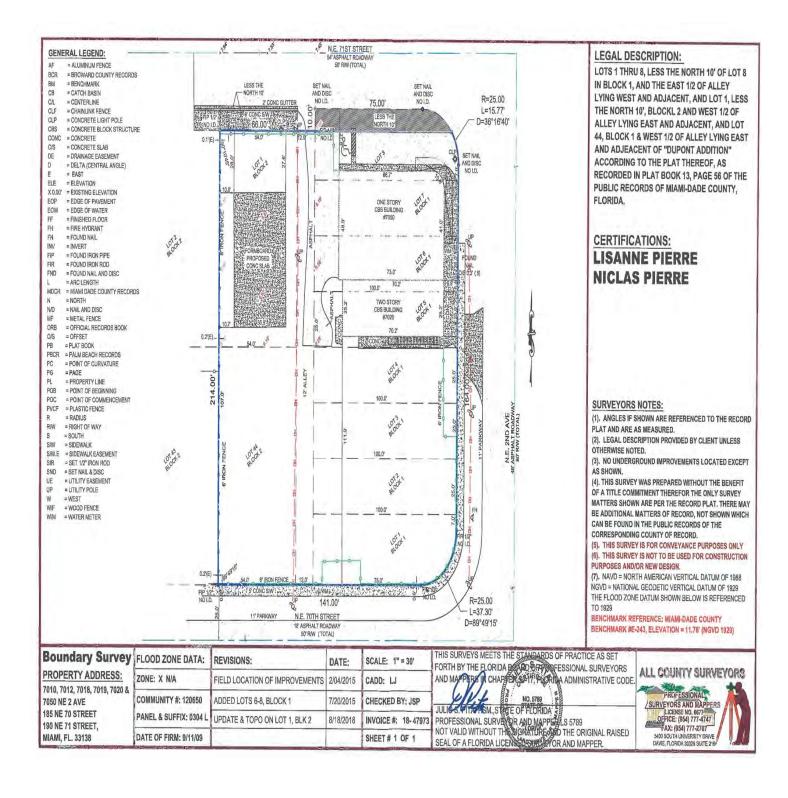

trict & Citadel Complex
- Oolite Art Center (formally the South Florida Arts Center)
- Fountainhead Arts Cooperative
- MIMO Business District
- Area warehouses ire-purposed for retail, office centers, art galleries & artist studios
- Potential Development (Subject to Architect Design and Site Plan Approval):
- 115 Residential Units or 230 Hotel Units
- Over 200,000 SF Construction with Bonus (Refer to T6-8 Zoning Code)
- Eight Stories Building Height, Potentially Higher with Site Plan Approval
- Open Classification allows liberal Residential, Office, Retail, Hotel, Mixed Uses
- Potential Short Term Lease-Back while seeking Site Plan Approval
- SELLER FINANCING AVAILABLE

## The Keyes Company

# **Location Maps**



# The Keyes Company

# Regional Map



# Retailer Map





## Site Plan







# Demographics Map & Report



| POPULATION                           | 1 MILE              | 2 MILES               | 3 MILES               |
|--------------------------------------|---------------------|-----------------------|-----------------------|
| Total population                     | 24,865              | 78,133                | 170,839               |
| Median age                           | 34.1                | 34.1                  | 33.9                  |
| Median age (Male)                    | 34.0                | 32.3                  | 32.1                  |
| Median age (Female)                  | 34.2                | 35.3                  | 35.2                  |
|                                      |                     |                       |