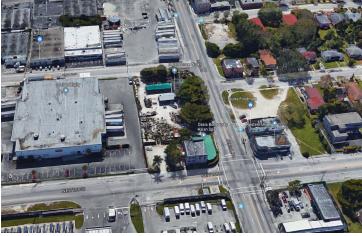

Oolite Art Center (formally the South Florida Arts Center)
- Fountainhead Arts Cooperative
- · MIMO Business District
- Area warehouses ire-purposed for retail, office centers, art galleries & artist studios
- Total of 5 Folios with 2 separate building, fenced
- Entire City Block frontage on NE 2nd Avenue 32,614 SF
- High Visibility and High Traffic on Signalized Corner

#### **OFFERING SUMMARY**

Sale Price: \$5,900,000 Lot Size: 32,614 SF

| DEMOGRAPHICS      | 1 MILE   | 2 MILES  | 3 MILES  |
|-------------------|----------|----------|----------|
| Total Households  | 8,934    | 27,171   | 57,050   |
| Total Population  | 24,865   | 78,133   | 170,839  |
| Average HH Income | \$33,434 | \$43,673 | \$47 105 |

LITTLE RIVER ARTS DISTRICT DEVELOPMENT SITE

## **Additional Photos**









# **Executive Summary**







### **OFFERING SUMMARY**

Sale Price: \$5,900,000

Lot Size: 32,614 SF

Price / Acre: \$7,662,337

Year Built: 1949

Renovated: 2015

Zoning: T6-8-O, Opportunity Zone

Market: Miami

Submarket: Little River

Traffic Count: 25,000

#### **PROPERTY OVERVIEW**

Large 0.77 Acre Development Lot, NE 2nd Avenue City Block frontage Centrally located, quick access to Miami Airport, Beaches, Design District, Wynwood, & Downtown Miami

#### PROPERTY HIGHLIGHTS

- Prime development site in the Qualified Opportunity Zone
- Located in the Heart of Little River Arts District
- Amazing Location Minutes from I-95, Biscayne Blvd, Little Haiti
- Major Developments nearby include:
- Magic City Innovation District
- Little River Business District & Citadel Complex
- Oolite Art