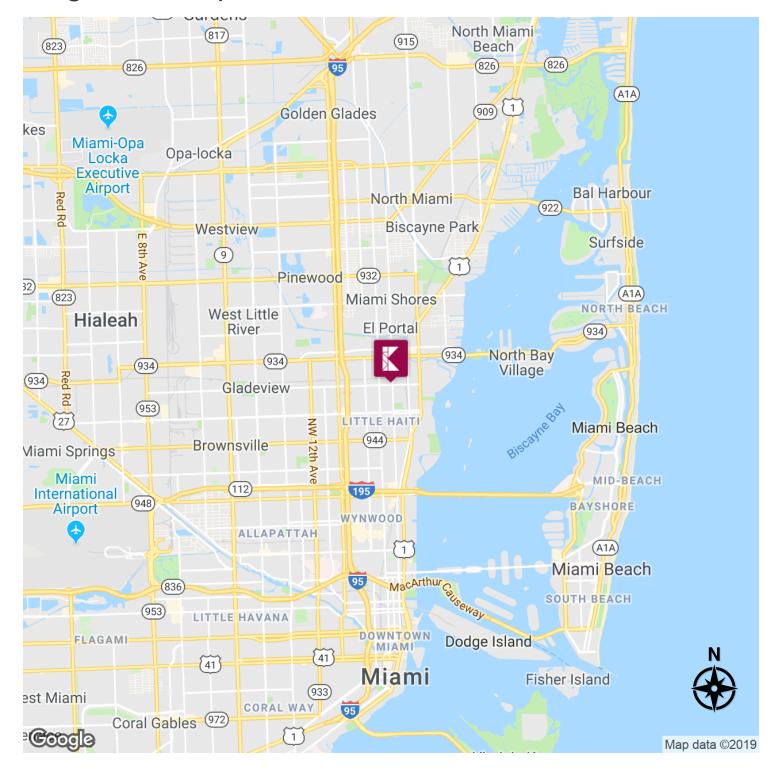

n District
- Little River Business District & Citadel Complex
- Oolite Art Center (formally the South Florida Arts Center)
- Fountainhead Arts Cooperative
- MIMO Business District
- Area warehouses ire-purposed for retail, office centers, art galleries & artist studios
- Potential Development (Subject to Architect Design and Site Plan Approval):
- 115 Residential Units or 230 Hotel Units
- Over 200,000 SF Construction with Bonus (Refer to T6-8 Zoning Code)
- Eight Stories Building Height, Potentially Higher with Site Plan Approval
- Open Classification allows liberal Residential, Office, Retail, Hotel, Mixed Uses
- Potential Short Term Lease-Back while seeking Site Plan Approval
- SELLER FINANCING AVAILABLE

## The Keyes Company

# **Location Maps**



# The Keyes Company

# Regional Map



# Retailer Map





## Site Plan







# Demographics Map & Report



| POPULATION                           | 1 MILE              | 2 MILES               | 3 MILES               |
|--------------------------------------|---------------------|-----------------------|-----------------------|
| Total population                     | 24,865              | 78,133                | 170,839               |
| Median age                           | 34.1                | 34.1                  | 33.9                  |
| Median age (Male)                    | 34.0                | 32.3                  | 32.1                  |
| Median age (Female)                  | 34.2                | 35.3                  | 35.2                  |
|                                      |