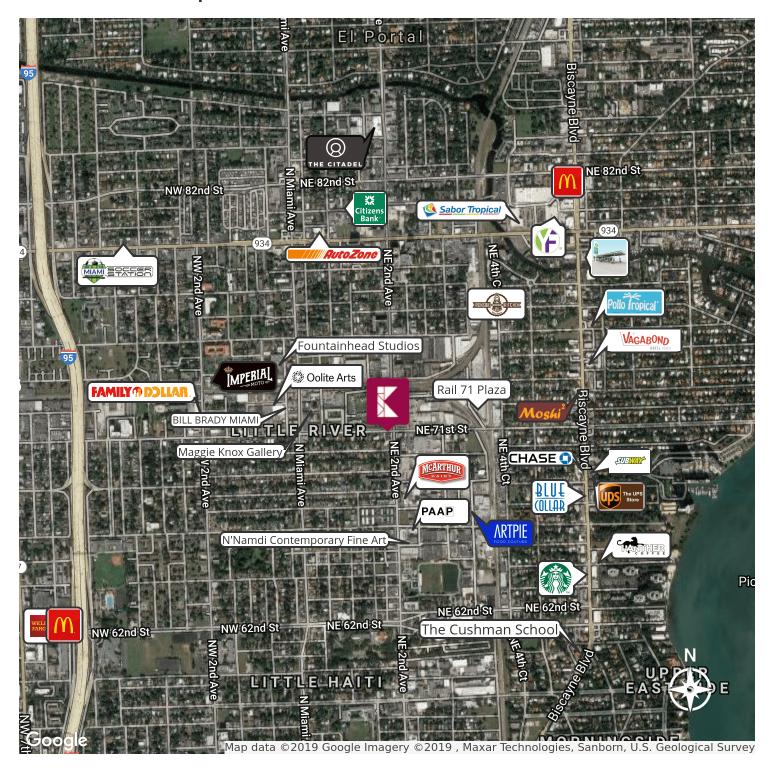

River Business District & Citadel Complex
- Oolite Art Center (formally the South Florida Arts Center)
- Fountainhead Arts Cooperative
- MIMO Business District
- Area warehouses ire-purposed for retail, office centers, art galleries & artist studios
- Potential Development (Subject to Architect Design and Site Plan Approval):
- 115 Residential Units or 230 Hotel Units
- Over 200,000 SF Construction with Bonus (Refer to T6-8 Zoning Code)
- Eight Stories Building Height, Potentially Higher with Site Plan Approval
- Open Classification allows liberal Residential, Office, Retail, Hotel, Mixed Uses
- Potential Short Term Lease-Back while seeking Site Plan Approval
- SELLER FINANCING AVAILABLE

## The Keyes Company

# **Location Maps**



# The Keyes Company

# Regional Map



# Retailer Map





## Site Plan







# Demographics Map & Report



| POPULATION                           | 1 MILE              | 2 MILES               | 3 MILES               |
|--------------------------------------|---------------------|-----------------------|-----------------------|
| Total population                     | 24,865              | 78,133                | 170,839               |
| Median age                           | 34.1                | 34.1                  | 33.9                  |
| Median age (Male)                    | 34.0                | 32.3                  | 32.1                  |
| Median age (Female)                  | 34.2                | 35.3                  | 35.2                  |
|                                      |                     |