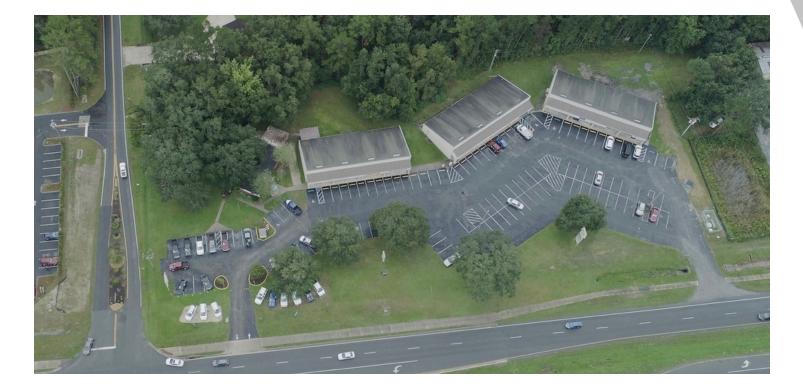

## 2751 BLANDING BLVD #108

2751 Blanding Blvd, Middleburg, FL 32068

| SALE PRICE:    | \$120,000  |
|----------------|------------|
| AVAILABLE SF:  |            |
| LOT SIZE:      | 0.18 Acres |
| BUILDING SIZE: | 1,060 SF   |
| ZONING:        | BB         |
| PRICE / SF:    | \$113.21   |

#### **PROPERTY HIGHLIGHTS**

- Investment Commercial for Sale in Middleburg, FL
- 1,060 SF unit currently Hair Salon tenant occupied do not disturb
- Value Add Opportunity 5% CAP rate
- Connected to public sewer & water is at the property Building 2755
- Within two miles of Expwy
- Zoning BB
- \$120,000

## 2751 BLANDING BLVD #108

2751 Blanding Blvd, Middleburg, FL 32068