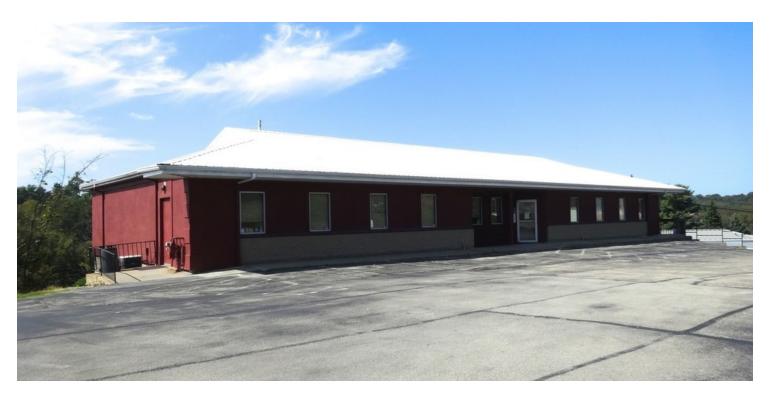

## INVESTMENT OFFICE BUILDING

50 Berry Road, Washington, PA 15301

## EXECUTIVE SUMMARY

**OFFERING SUMMARY** 

Lot Size:

**PROPERTY OVERVIEW** 

Sale Price: \$750,000 This well maintained two story building is a prime investment or owner/user opportunity. The top floor was most recently used as a medical office and there is a dance studio on the lower level with an open floor plan.

**LOCATION OVERVIEW** 

Available SF: 4,000 SF

Located in South Strabane with easy access to I-79, I-70, and Route 19.

1.04 Acres

PROPERTY HIGHLIGHTS

• Top floor has 7 exam rooms with sinks

• 2 Large administration offices and 2 Private offices