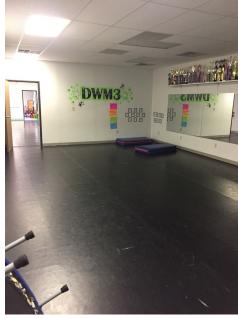

**Building Size:** 8,000 SF

• 2 Kitchenettes

• 2 ADA bathrooms and 1 private bathroom

Zoning: I-1 Light Industrial • X-RAY room with reinforced floor

District

• Lower level has 3 large dance rooms

• Office and 2 waiting rooms

## **ADDITIONAL PHOTOS**

COMMERCIAL
BEYNON & CO.
REAL ESTATE

Richard Beynon 412.261.3640 rbeynon@beynonandco.com