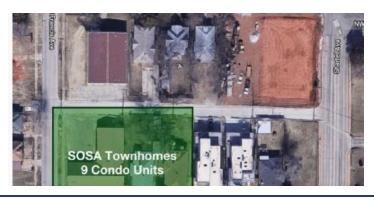

#### **OFFERING SUMMARY**

Sale Price: \$1,399,900

Lot Size: 0.64 Acres

Zoning: DTD-1

Market: Oklahoma City

Submarket: Midtown Oklahoma

City MF

Traffic Count: 2,991

### **PROPERTY OVERVIEW**

Includes a shovel ready project, approved by the Downtown Design District and the City of OKC. Full plans for 9 Townhomes beautifully designed with views of Oklahoma City including views of the Devon Energy Tower. The plans include backyards and deep garages. The market caters to medical employees and physicians, families that currently work downtown and are looking for a simpler lifestyle of being together rather than wasting hours of commuting daily.

#### PROPERTY HIGHLIGHTS

- In the heart of Midtown Oklahoma City
- 9 Unit Urban Condominium Development
- Townhomes are approximately 1900 sqft
- 2 Stories
- Optional Rooftop patio build outs
- · Private Backyards
- Deep Garage
- Walkable Neighborhood
- · Located in the John Rex School District