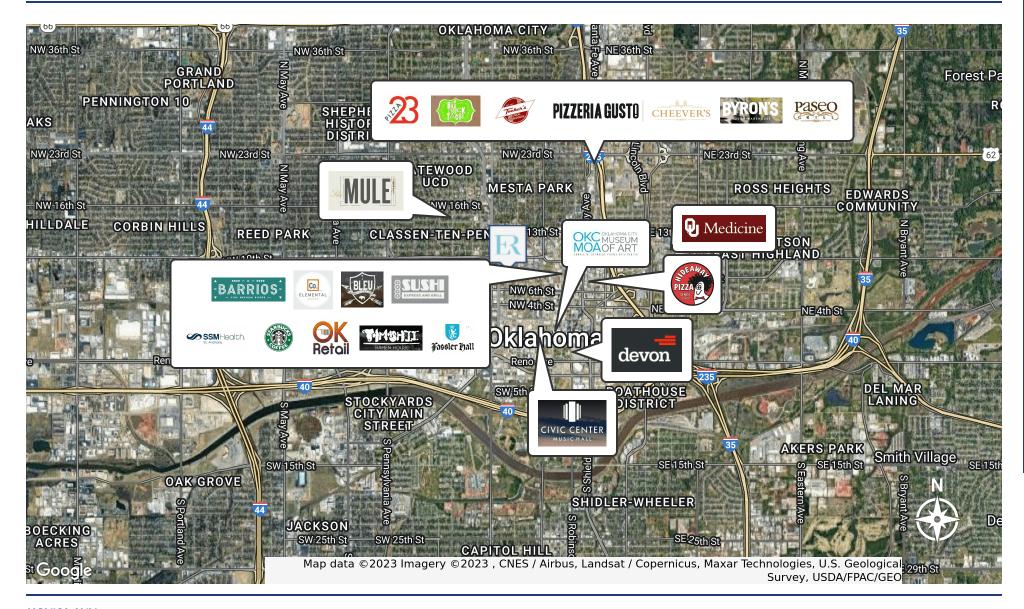

### **LOCATION OVERVIEW**

In the heart of Mid-Town Oklahoma City just South of Saint Anthony's. This development serves as a walkable neighborhood surrounded by the best restaurants in Oklahoma City along with all the new hip places to visit.