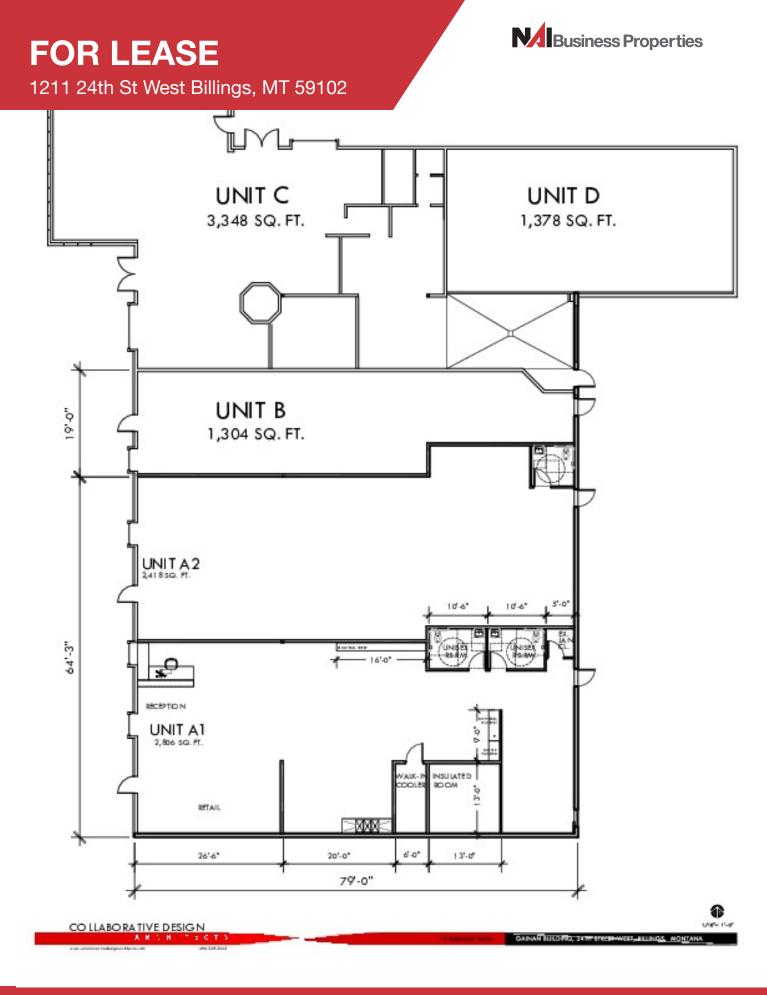

### **FOR LEASE** 1211 24th St West Billings, MT 59102

## Office | Retail 6,528 SF

- Great West End location
- Ample parking
- Traffic count approx. 18,408 cars per day
- Total SF all units 6,528 SF
- Unit A1 approx. 2,806 SF
- Unit A2 approx. 2,418 SF
- Unit B approx. 1,304 SF
- Signage available on 24th St
- Lease Rate \$14.50 SF/yr (NNN) + \$4.00 CAM