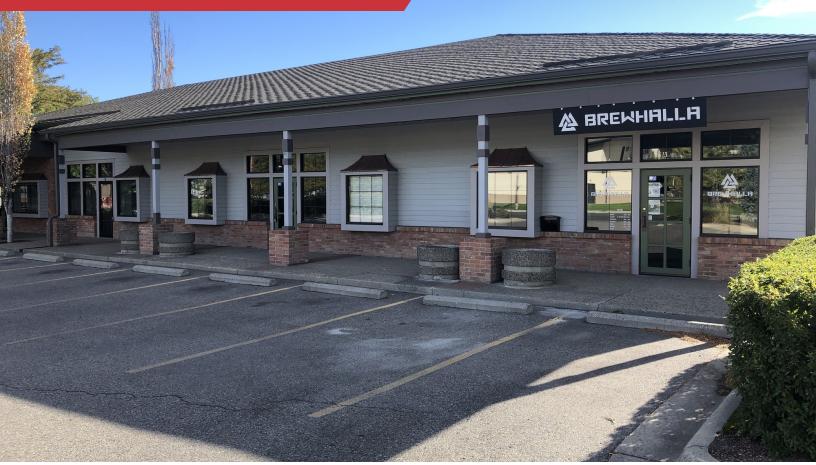

# FOR LEASE

1211 24th St West Billings, MT 59102

## Office | Retail 6,528 SF

- Great West End location
- Ample parking
- Traffic count approx. 18,408 cars per day
- Total SF all units 6,528 SF
- Unit A1 approx. 2,806 SF
- Unit A2 approx. 2,418 SF
- Unit B approx. 1,304 SF
- Signage available on 24th St
- Lease Rate \$14.50 SF/yr (NNN) + \$4.00 CAM