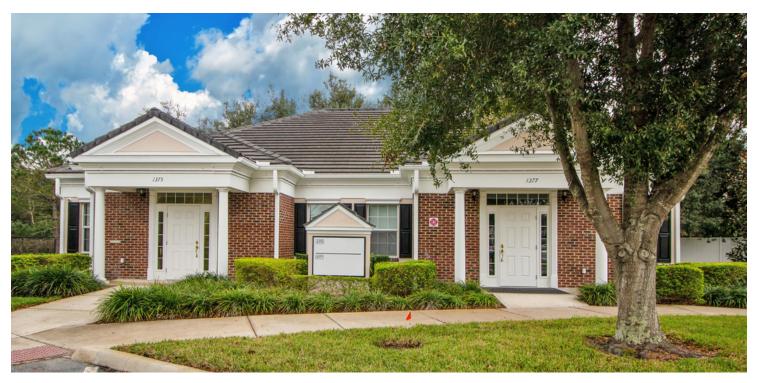

# **PROVIDENCE ROAD OFFICE BUILDING**

1375 PROVIDENCE ROAD BRANDON, FL 33511

David Kinnard Advisor O: 941.343.4511 david.kinnard@svn.com

SALE BROCHU

1377

# Property Summary

| OFFERING SUMMARY |                      | PROPERTY OVERVIEW                                                                                                                                                 |
|------------------|----------------------|-------------------------------------------------------------------------------------------------------------------------------------------------------------------|
| Sale Price:      | \$599,000            | Rare find in this hot office market. A stand-alone office building, perfect for an investor or end-user. The building is 3,036 heated square feet subdivided into |
| Lot Size:        | 0.37 Acres           | two units. The building is one of the newer buildings in the park and was built in 2014.                                                                          |
| Year Built:      | 2014                 | One side is owner-occupied and is built out as administrative offices and has a large training room which could be easily converted into a conference room.       |
| Building Size:   | 3,156 SF             | The other side has a tenant and is built out with offices.                                                                                                        |
|                  |                      | LOCATION OVERVIEW                                                                                                                                                 |
| Renovated:       | 2014                 | Office building in the Brandon suburb of Tampa, FL. The office is conveniently located on the main north-south thoroughfare in the city. Located 1 mile south     |
| Zoning:          | BPO                  | of the Cross-town Expressway makes getting to Tampa quick and convenient.<br>Additionally, there is easy access to I-75 south of the office park.                 |
| Market:          | Tampa/St. Petersburg | PROPERTY HIGHLIGHTS                                                                                                                                               |
|                  |                      | Centrally located office building                                                                                                                                 |
| Submarket:       | East Tampa           | Great building for an end user or investor                                                                                                                        |
| Price / SF:      | \$189.80             | Newer construction                                                                                                                                                |