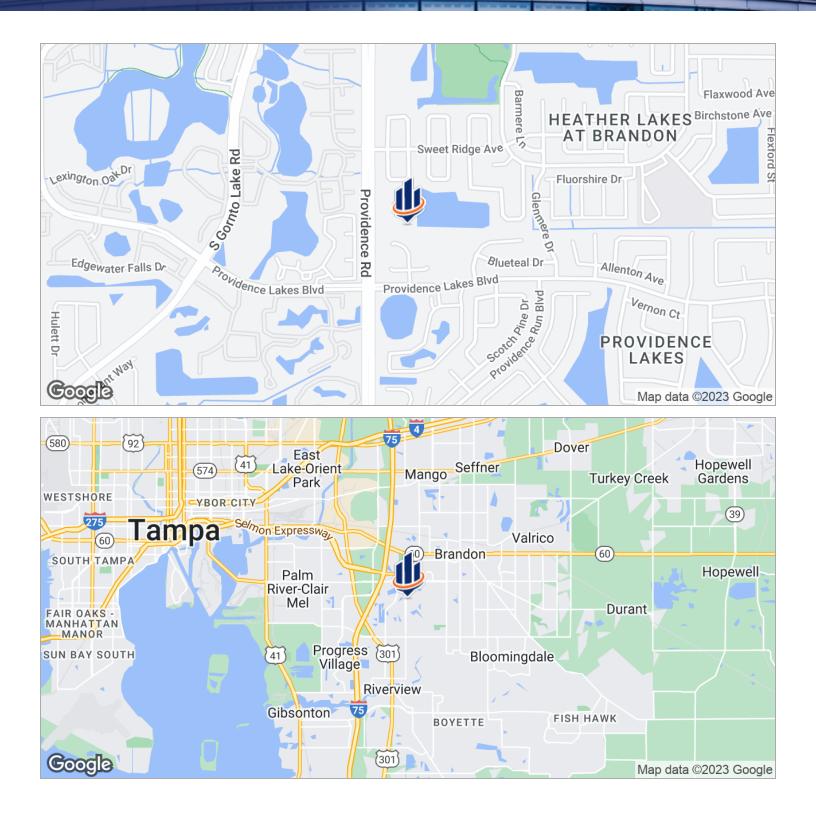

### Location Maps

PROVIDENCE ROAD OFFICE BUILDING | 1375 PROVIDENCE ROAD, BRANDON, FL 33511

SVN | Commercial Advisory Group | Page 4

The information presented here is deemed to be accurate, but it has not been independently verified. We make no guarantee, warranty or representation. It is your responsibility to independently confirm accuracy and completeness. All SVN® offices are independently owned and operated.