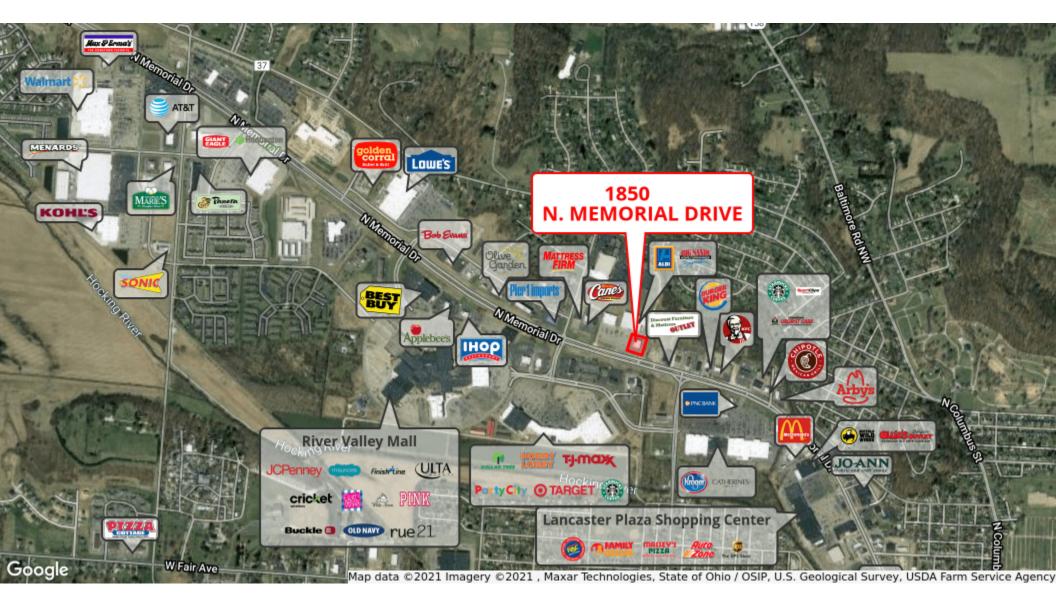

### 1850 NORTH MEMORIAL DRIVE

1850 North Memorial Drive, Lancaster, OH 43130

MICHAEL NOLAN

614.674.6942 mnolan@gilbertgrouprealestate.com

RETAILER MAP

RETAIL PROPERTY / FOR LEASE