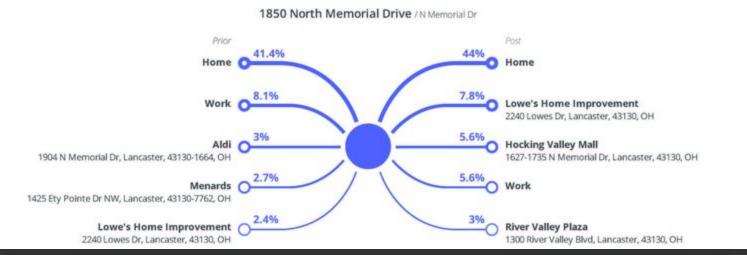

# 1850 NORTH MEMORIAL DRIVE

1850 North Memorial Drive, Lancaster, OH 43130

Top Prior / Post Locations