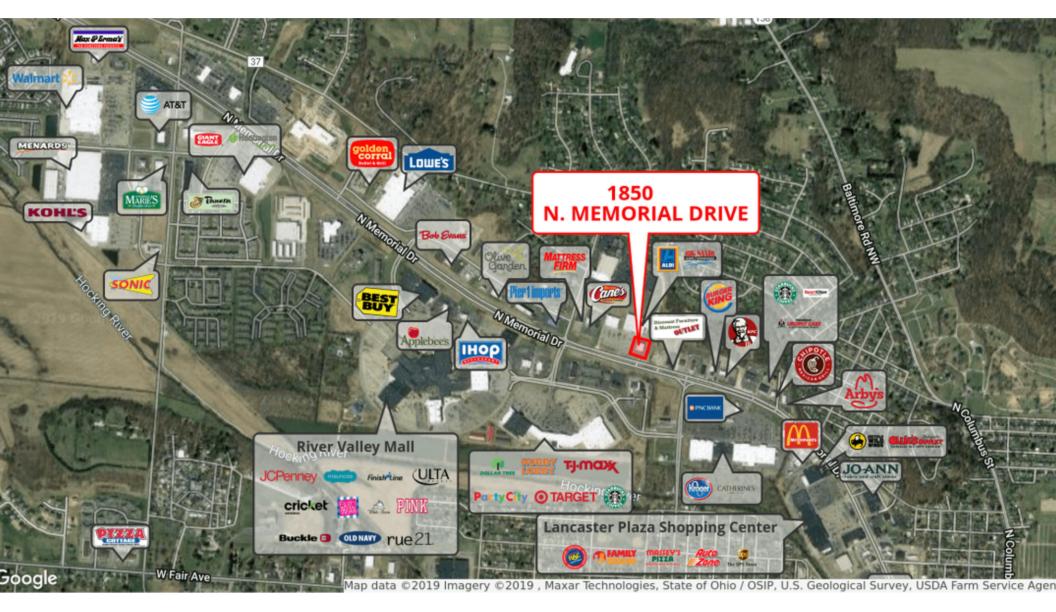

#### **NEARBY RETAILERS**

### 1850 NORTH MEMORIAL DRIVE

1850 North Memorial Drive, Lancaster, OH 43130

MICHAEL NOLAN

614.674.6942 mnolan@gilbertgrouprealestate.com

RETAILER MAP

RETAIL PROPERTY / FOR LEASE