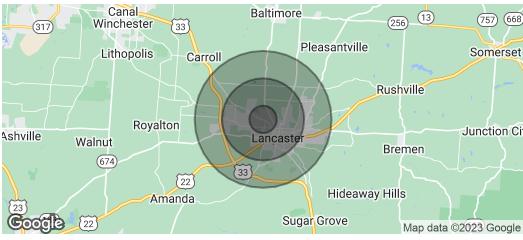

#### **OFFERING SUMMARY**

Available SF:

Lease Rate: \$32.00

Lot Size: 0.73 Acres

Building Size: 6,900

\*TTA - True Trade Area

### **DEMOGRAPHICS**

|                  | 1 MILE   | 3 MILES  | *TTA     |
|------------------|----------|----------|----------|
| Total Households | 3,539    | 17,009   | 71,905   |
| Total Population | 7,658    | 40,143   | 119,846  |
| Median HH Income | \$49,397 | \$53,156 | \$50,339 |