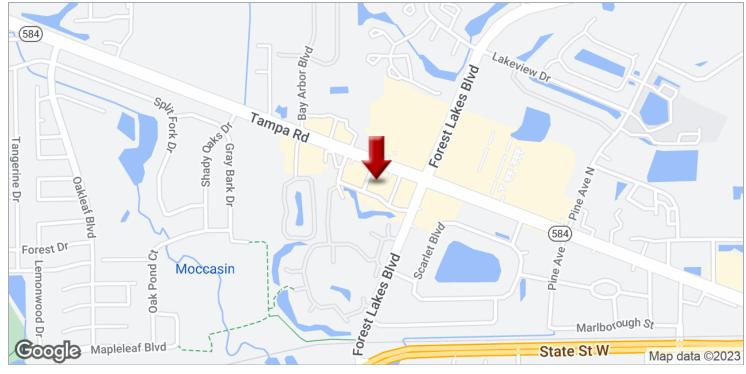

### **PROPERTY OVERVIEW**

Faulkner Commercial Group is pleased to offer for lease this 1,004sf retail or office suite in the Olympia Plaza on Tampa Rd in Oldsmar. This suite is currently built out as an attractive office space with three distinctive spaces: a large front reception area, a conference room and a large rear office area. This suite also has an ADA compliant restroom.

The Olympia Plaza is anchored by Amscot Financial Services, and also includes Rosati's Pizza, Vibe Salon and other tenants. Neighboring businesses on Tampa Rd, include Walgreens, Chili's, Rumba, Salt Rock, Lockheed Martin and many more, as well as many residential subdivisions and apartment home complexes. Demographics are exceptional. The plaza has 50 parking spaces and 192' frontage on Tampa Rd. which has 58,500 AADT traffic count according to the FL DOT.

Immediate availability with attractive lease terms, which includes space on high visibility pylon sign on Tampa Rd. All information has been obtained from the property owner, current tenant and county records, Prospective tenant should use due diligence to confirm property details and suitability for their purpose.