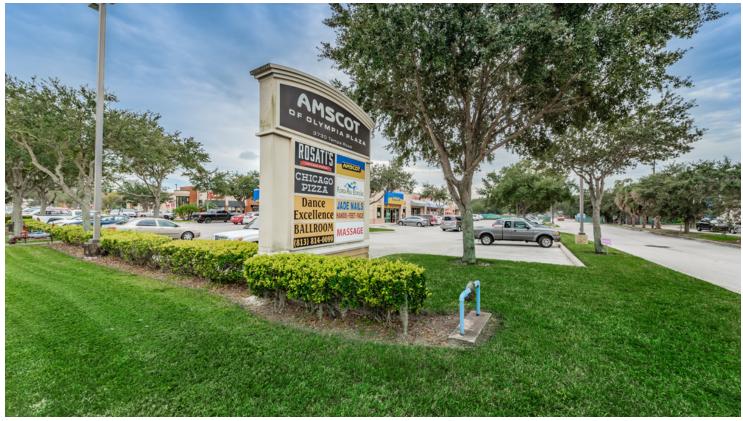

The Olympia Plaza is anchored by Amscot Financial Services, and also includes Rosati's Pizza, Vibe Salon and other tenants. Neighboring businesses on Tampa Rd, include Walgreens, Chili's, Rumba, Salt Rock, Lockheed Martin and many more, as well as many residential subdivisions and apartment home complexes. Demographics are exceptional. The plaza has 50 parking spaces and 192' frontage on Tampa Rd. which has 58,500 AADT traffic count according to the FL DOT.

Immediate availability with attractive lease terms, which includes space on high visibility pylon sign on Tampa Rd. All information has been obtained from the property owner, current tenant and county records, Prospective tenant should use due diligence to confirm property details and suitability for their purpose.