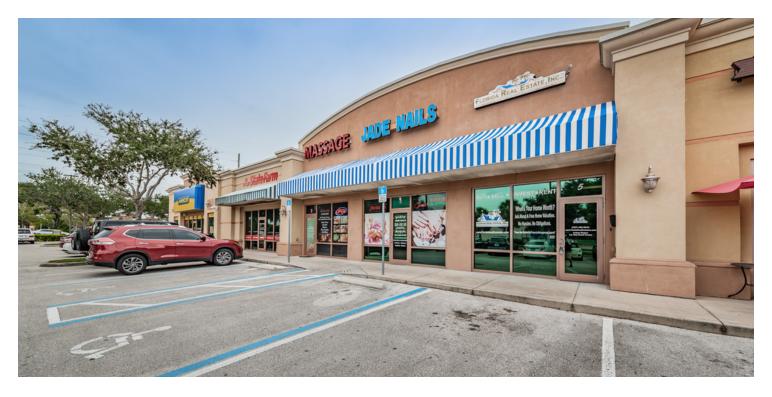

### **PROPERTY OVERVIEW**

Faulkner Commercial Group is pleased to offer for lease this 1,004sf retail or office suite in the Olympia Plaza on Tampa Rd in Oldsmar. This suite is currently built out as an attractive office space with three distinctive spaces: a large front reception area, a conference room and a large rear office area. This suite also has an ADA compliant restroom.

The Olympia Plaza is anchored by Amscot Financial Services, and also includes Rosati's Pizza, Vibe Salon and other tenants. Neighboring businesses on Tampa Rd, include Walgreens, Chili's, Rumba, Salt Rock, Lockheed Martin and many more, as well as many residential subdivisions and apartment home complexes. Demographics are exceptional. The plaza has 50 parking spaces and 192' frontage on Tampa Rd. which has 58,500 AADT traffic count according to the FL DOT.