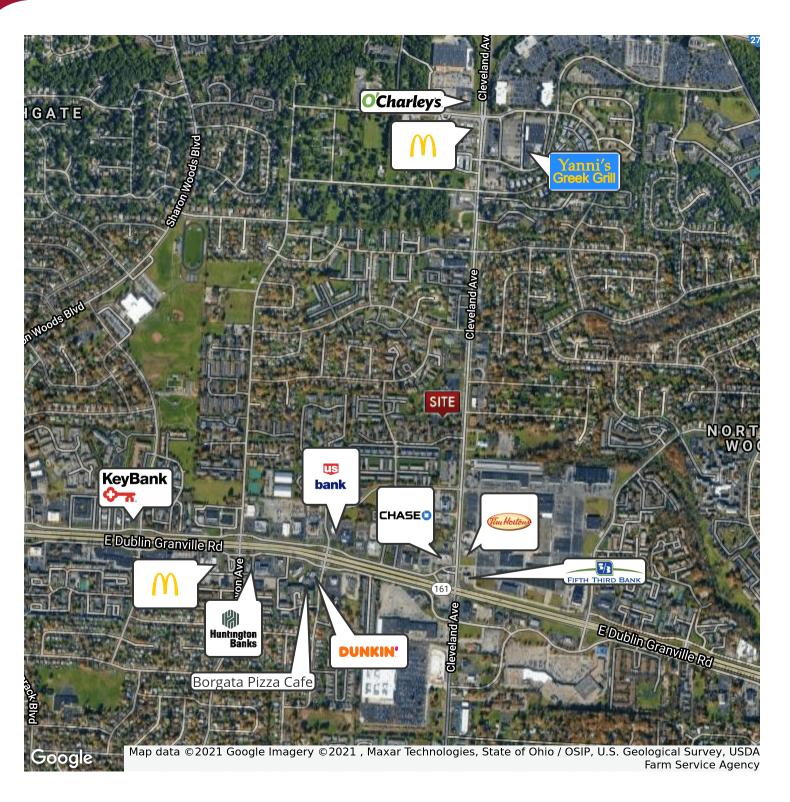

#### **LOCATION OVERVIEW**

This single story office building is conveniently located on Cleveland Avenue, less than three miles from SR-161, I-270, and I-71. The property is located in close proximity to numerous retail and restaurant amenities.