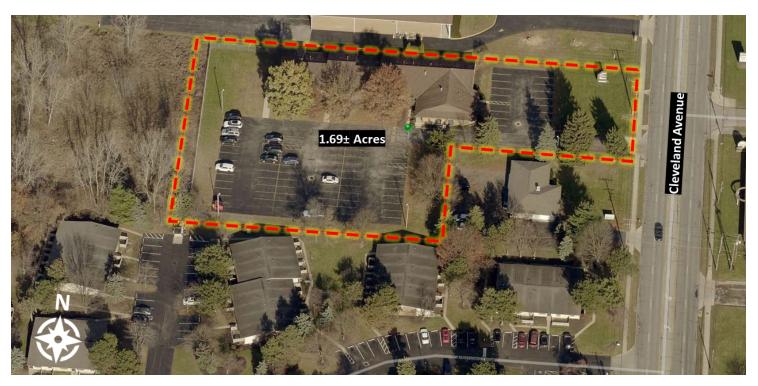

#### **PROPERTY INFORMATION:**

COUNTY: Franklin

MARKET: Columbus

SUBMARKET: Westerville

BUILDING SF: 10,104 SF

YEAR BUILT: 1985

**ZONING:** City of Columbus

Commercial - C2

**PARKING:** 7.13/1,000 SF

(72 Total)

TRAFFIC COUNT: 21,900 ADT

**SIGNAGE:** Monument & Exterior

Building Signage Available

#### **LOCATION OVERVIEW**

This single story office building is conveniently located on Cleveland Avenue, less than three miles from SR-161, I-270, and I-71. The property is located in close proximity to numerous retail and restaurant amenities.