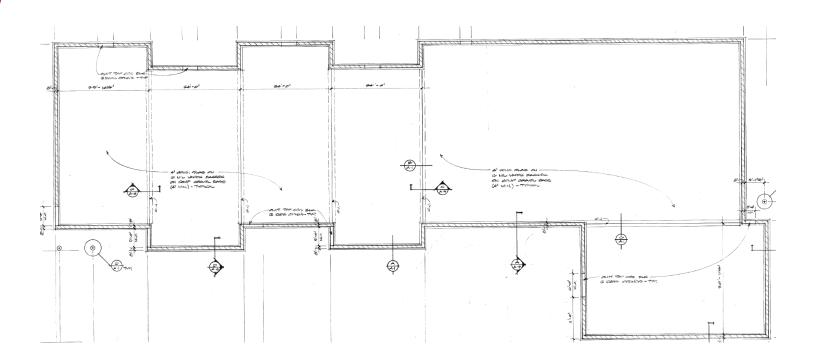

#### **PROPERTY OVERVIEW**

Great opportunity for an owner user or a value-add investment. The building is made up of four individual suites that are ideal for a wide range of users from medical to general office. The property has a large parking lot, excellent visibility, and prominent monument signage.