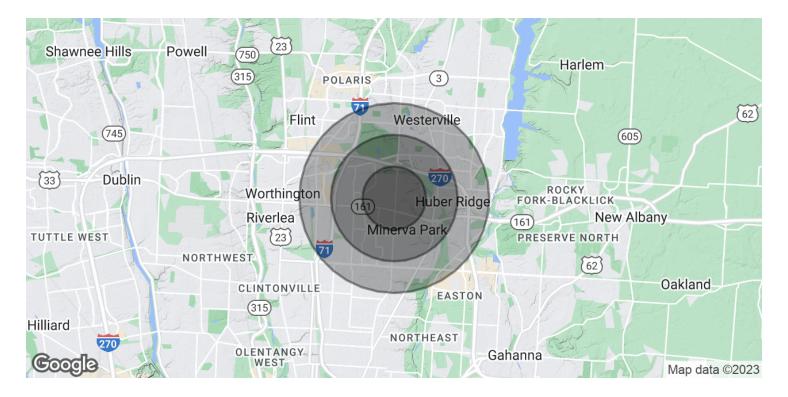

#### **LOCATION OVERVIEW**

This single story office building is conveniently located on Cleveland Avenue, less than three miles from SR-161, I-270, and I-71. The property is located in close proximity to numerous retail and restaurant amenities.