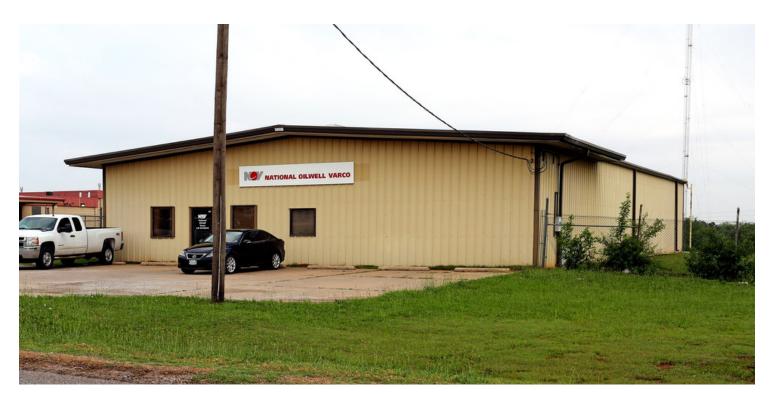

#### **PROPERTY OVERVIEW**

This well maintained free standing building is conveniently located just west of I-35 and fronts SE 25th Street. The property features remodeled office space and clear span warehouse space. The property also has a fenced-in yard for additional storage.

#### **PROPERTY HIGHLIGHTS**

- Close proximity to I-35
- Fenced-in yard
- Features dock high and grade level access

GREG BANTA 405.840.1600 GBANTA@THEBANTACOMPANIES.COM

1115 SE 25TH STREET, OKLAHOMA CITY, OK 73129