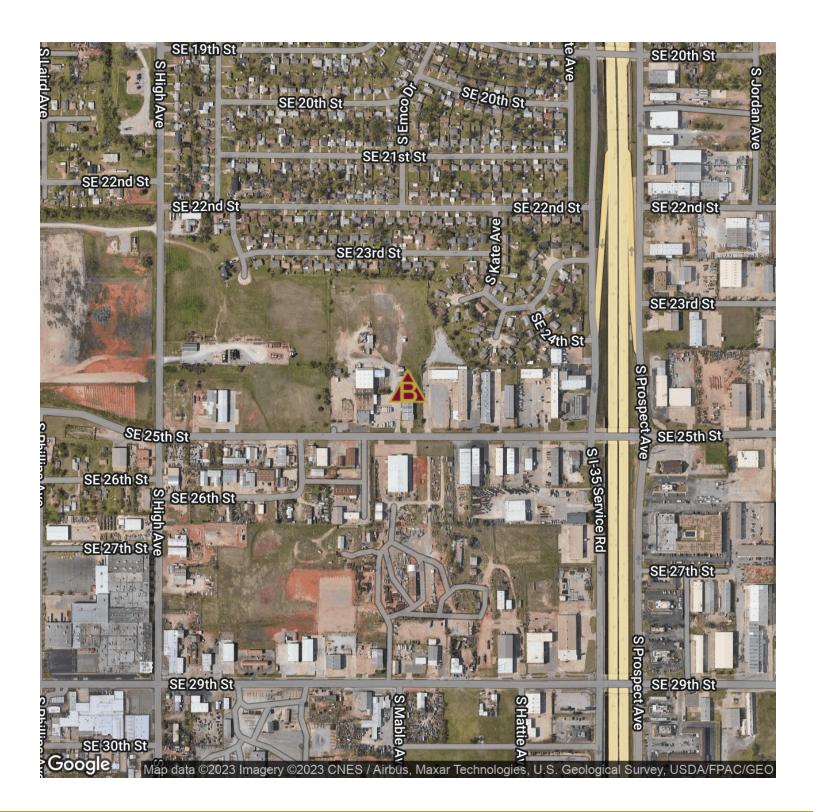

### 1115 SE 25TH STREET

1115 SE 25TH STREET, OKLAHOMA CITY, OK 73129

#### **PROPERTY OVERVIEW**

This well maintained free standing building is conveniently located just west of I-35 and fronts SE 25th Street. The property features remodeled office space and clear span warehouse space. The property also has a fenced-in yard for additional storage.

#### **PROPERTY HIGHLIGHTS**

- Close proximity to I-35
- Fenced-in yard
- Features dock high and grade level access

GREG BANTA 405.840.1600 GBANTA@THEBANTACOMPANIES.COM

1115 SE 25TH STREET, OKLAHOMA CITY, OK 73129