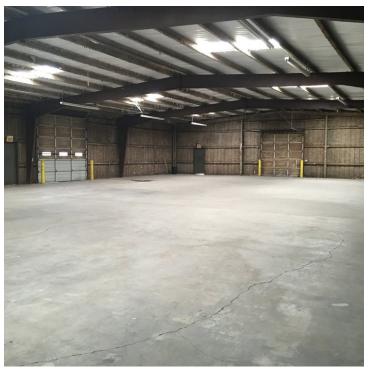

#### **PROPERTY OVERVIEW**

This well maintained free standing building is conveniently located just west of I-35 and fronts SE 25th Street. The property features remodeled office space and clear span warehouse space. The property also has a fenced-in yard for additional storage.