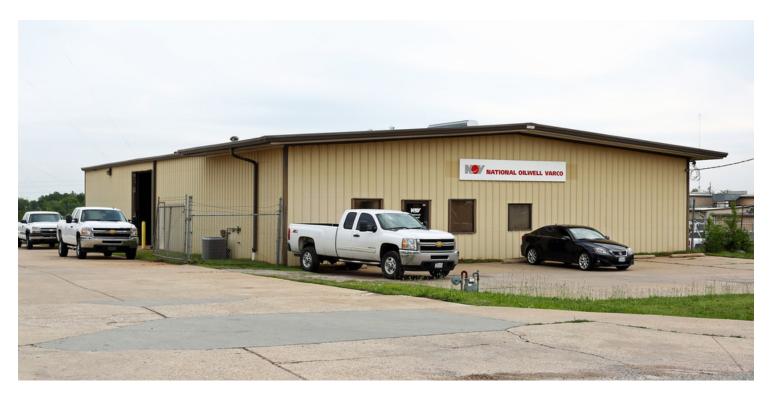

#### **PROPERTY OVERVIEW**

This well maintained free standing building is conveniently located just west of I-35 and fronts SE 25th Street. The property features remodeled office space and clear span warehouse space. The property also has a fenced-in yard for additional storage.

#### **PROPERTY HIGHLIGHTS**

- Close proximity to I-35
- Fenced-in yard
- Features dock high and grade level access

GREG BANTA 405.840.1600 GBANTA@THEBANTACOMPANIES.COM

1115 SE 25TH STREET, OKLAHOMA CITY, OK 73129