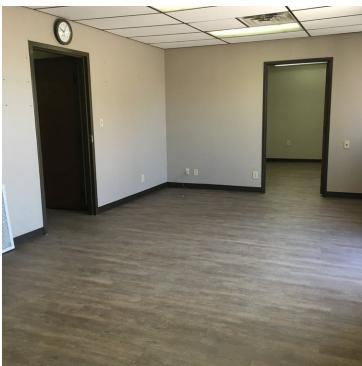

#### **PROPERTY OVERVIEW**

This well maintained free standing building is conveniently located just west of I-35 and fronts SE 25th Street. The property features remodeled office space and clear span warehouse space. The property also has a fenced-in yard for additional storage.