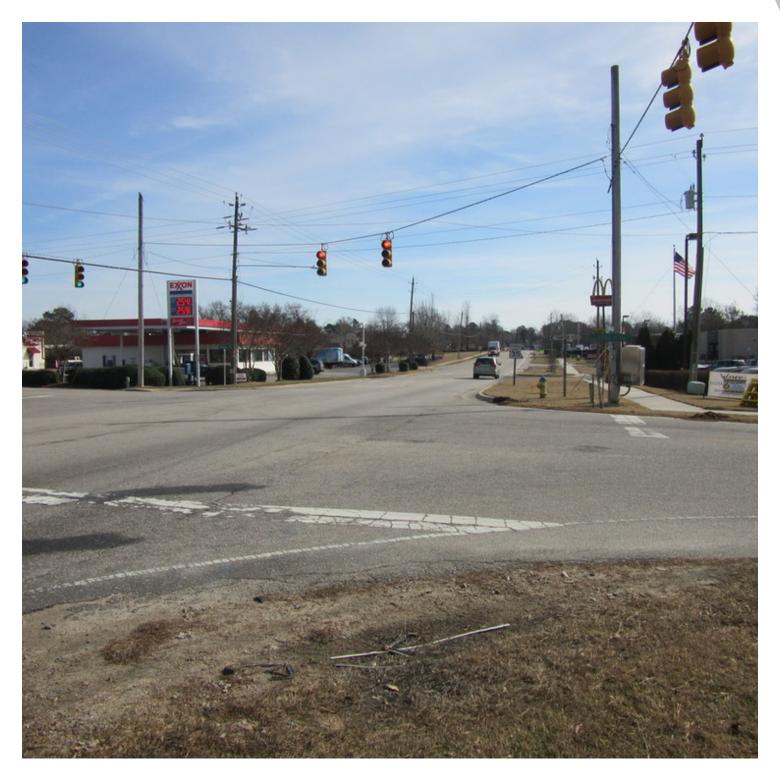

#### **PROPERTY OVERVIEW**

0 Liles Dean & 60 Liles Dean. 2 lots being sold together - PIN 1784346178 and PIN 1784345003 for a total of 2.65 acres. Located on busy commercial corridor with a McDonalds and Bank right across street. Hardees currently under construction across street. 2 mobile homes will be removed before closing, and home on foundation will convey.

#### **PROPERTY HIGHLIGHTS**

- Great Road Frontage
- On Busy Commercial Corridor
- Across from Bank and McDonalds
- 2 Lots Combined