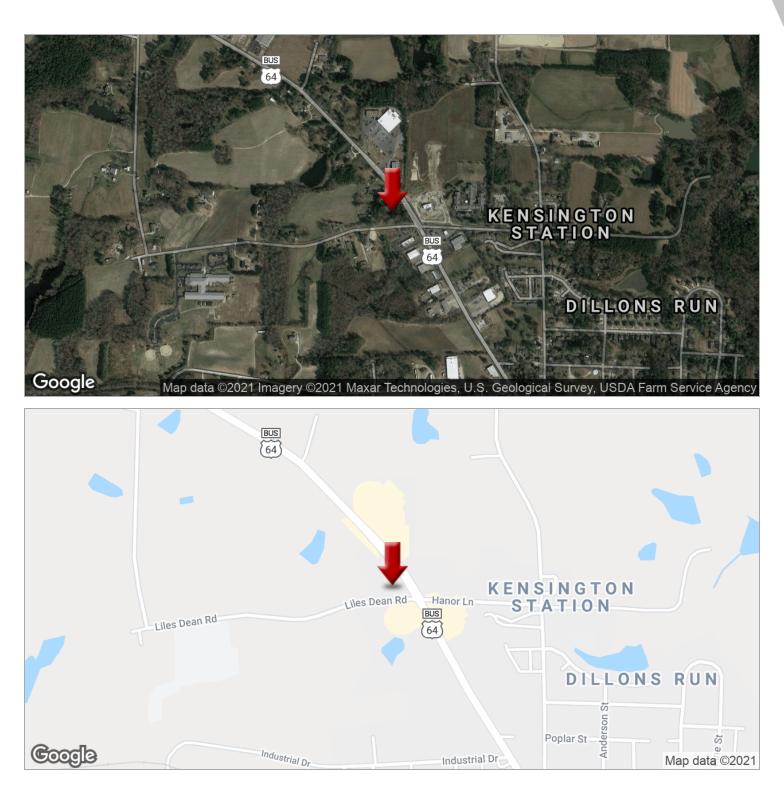

#### **PROPERTY OVERVIEW**

0 Liles Dean & 60 Liles Dean. 2 lots being sold together - PIN 1784346178 and PIN 1784345003 for a total of 2.65 acres. Located on busy commercial corridor with a McDonalds and Bank right across street. Hardees currently under construction across street. 2 mobile homes will be removed before closing, and home on foundation will convey.

#### **PROPERTY HIGHLIGHTS**

- Great Road Frontage
- On Busy Commercial Corridor
- Across from Bank and McDonalds
- 2 Lots Combined