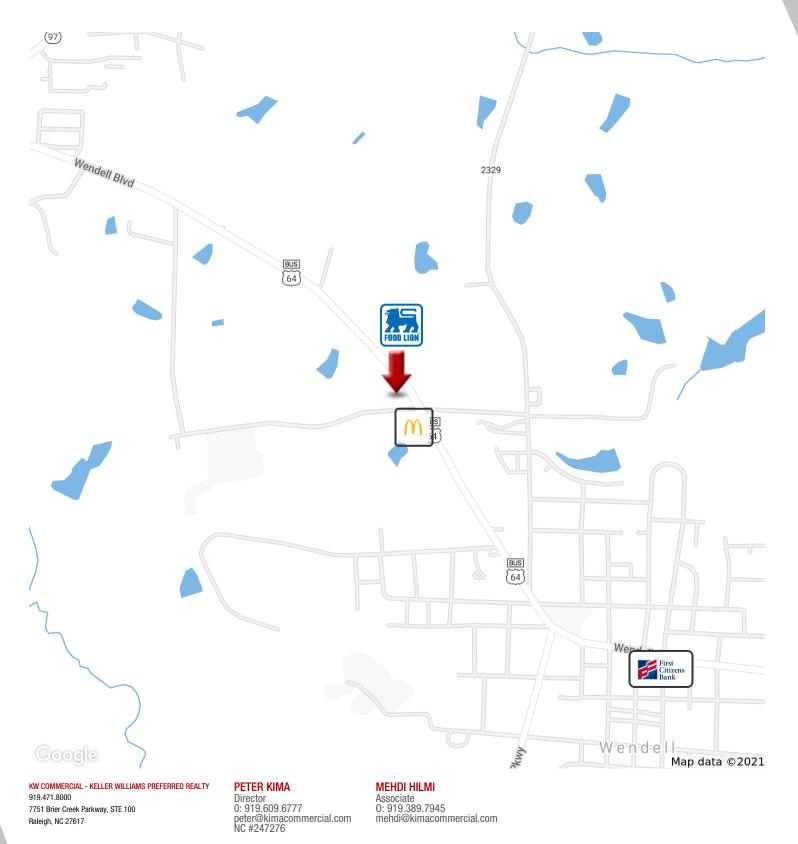

#### **PROPERTY OVERVIEW**

0 Liles Dean & 60 Liles Dean. 2 lots being sold together - PIN 1784346178 and PIN 1784345003 for a total of 2.65 acres. Located on busy commercial corridor with a McDonalds and Bank right across street. Hardees currently under construction across street. 2 mobile homes will be removed before closing, and home on foundation will convey.

#### **PROPERTY HIGHLIGHTS**

- Great Road Frontage
- On Busy Commercial Corridor
- Across from Bank and McDonalds
- 2 Lots Combined

### LAND FOR SALE

60 Liles Dean Rd., Wendell, NC 27591

KW COMMERCIAL - KELLER WILLIAMS PREFERRED REALTY 919.471.8000 7751 Brier Creek Parkway, STE 100 Raleigh, NC 27617

KV