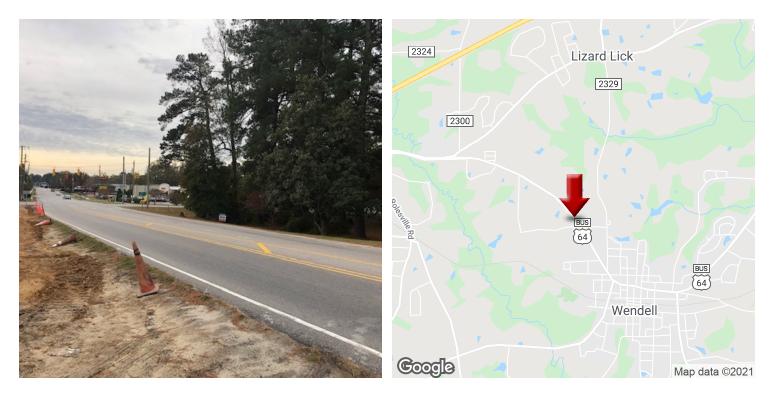

#### **PROPERTY OVERVIEW**

0 Liles Dean & 60 Liles Dean. 2 lots being sold together - PIN 1784346178 and PIN 1784345003 for a total of 2.65 acres. Located on busy commercial corridor with a McDonalds and Bank right across street. Hardees currently under construction across street. 2 mobile homes will be removed before closing, and home on foundation will convey.

#### **PROPERTY HIGHLIGHTS**

- Great Road Frontage
- On Busy Commercial Corridor
- Across from Bank and McDonalds
- 2 Lots Combined