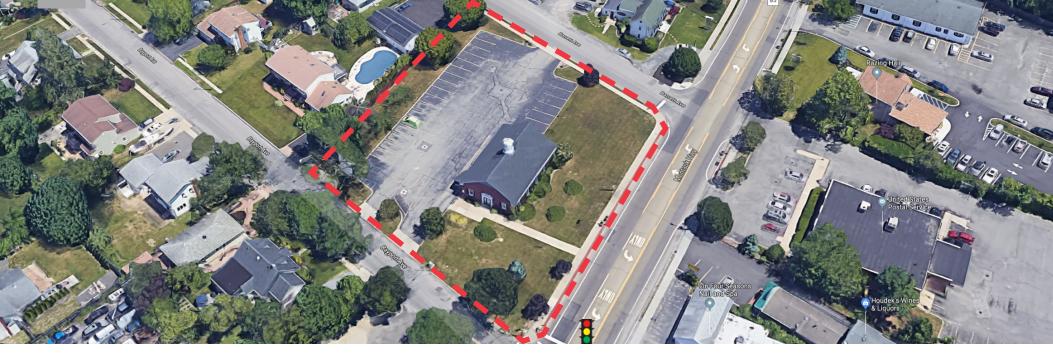

### Overview

SIZE 2,635 SF building with drive-thru 0.95 acres lot

ASKING RENT Upon Request

FRONTAGE Approx 60'

CEILING HEIGHTS 12'

POSSESSION Immediate

### **Description**

- Ample parking 26 dedicated parking spaces
- Corner intersection with traffic signal
- Densely populated market
- Close to schools and highways
- Sublease through 4/30/2023
- Longer term extension possible