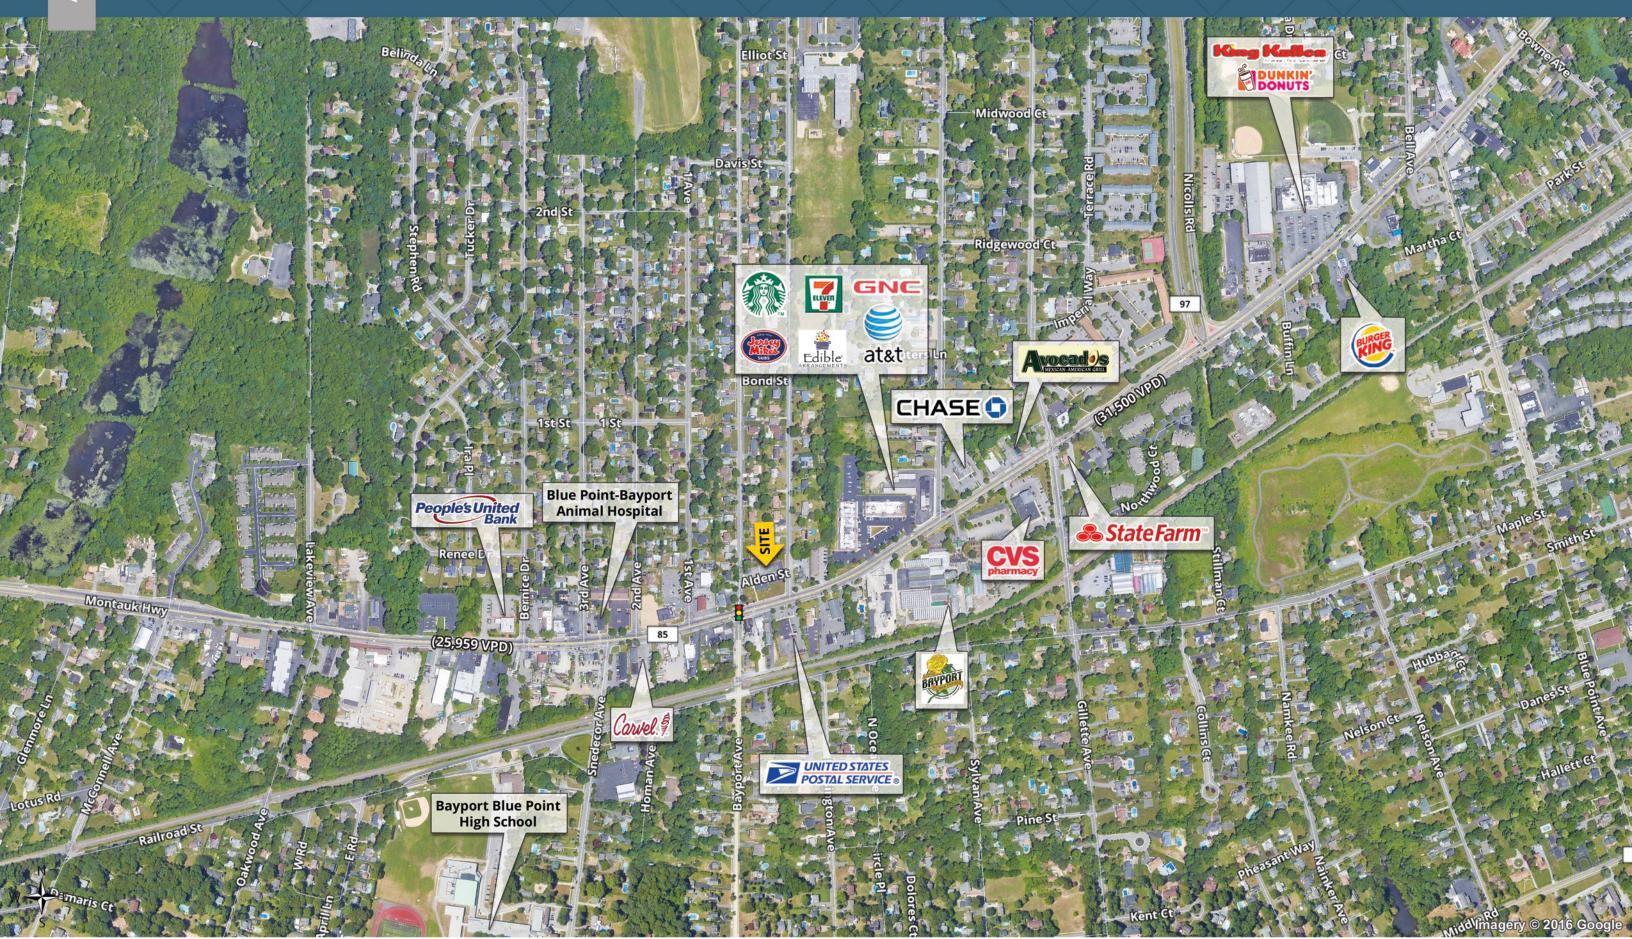

65,755 Number of Households 24,205 46,724 3,088 \$91,940 Median Household Income \$106,639 \$92,015 Average Household Income \$134,880 \$118,747 \$116,832

Year: 2019 | Source: ESRI

### **Description**

- Ample parking 26 dedicated parking spaces
- Corner intersection with traffic signal
- Densely populated market
- Close to schools and highways
- Sublease through 4/30/2023
- Longer term extension possible

#### Contact

#### **JON SPADAFINO**

212.710.5257 | jon.spadafino@srsre.com

#### **ETHAN SOLOWAY**

212.710.5242 | ethan.soloway@srsre.com

#### **DAN RICHMAN**

212.710.5253 | dan.richman@srsre.com

## Freestanding Building with Drive-thru

SRS

835 Montauk Highway | Bayport, NY 11705



# Freestanding Building with Drive-thru

**SRS** 

835 Montauk Highway | Bayport, NY 11705