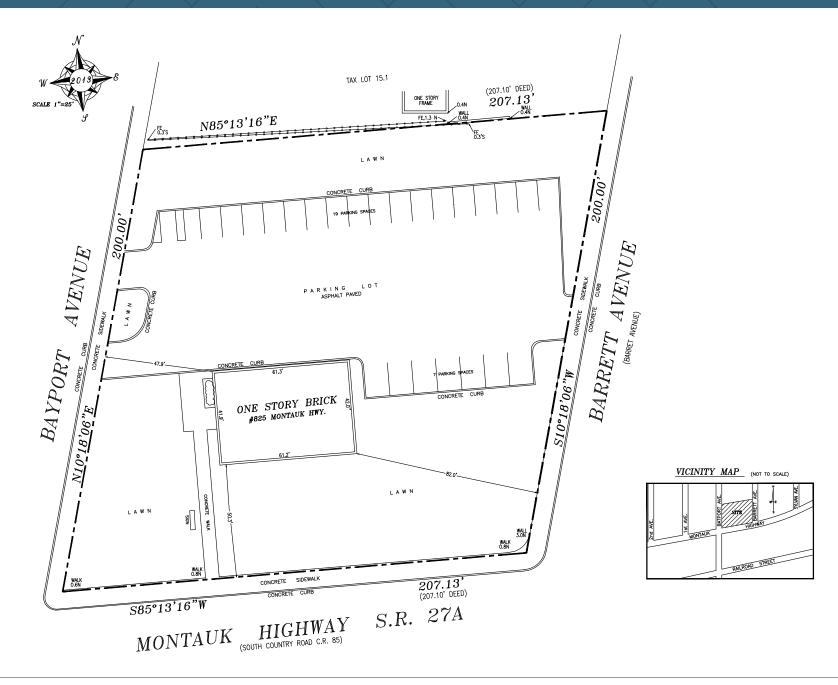

### Overview

SIZE 2,635 SF building with drive-thru 0.95 acres lot

ASKING RENT Upon Request

FRONTAGE Approx 60'

CEILING HEIGHTS 12'

POSSESSION Immediate

### **Description**

- Ample parking 26 dedicated parking spaces
- Corner intersection with traffic signal
- Densely populated market
- Close to schools and highways
- Sublease through 4/30/2023
- Longer term extension possible