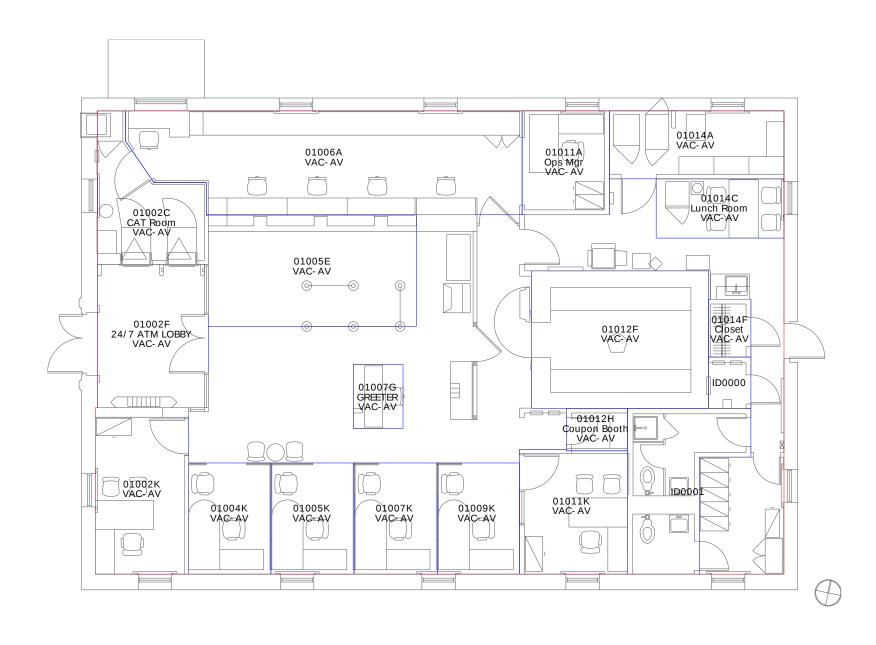

### Overview

SIZE 2,635 SF building with drive-thru 0.95 acres lot

ASKING RENT Upon Request

FRONTAGE Approx 60'

CEILING HEIGHTS 12'

POSSESSION Immediate