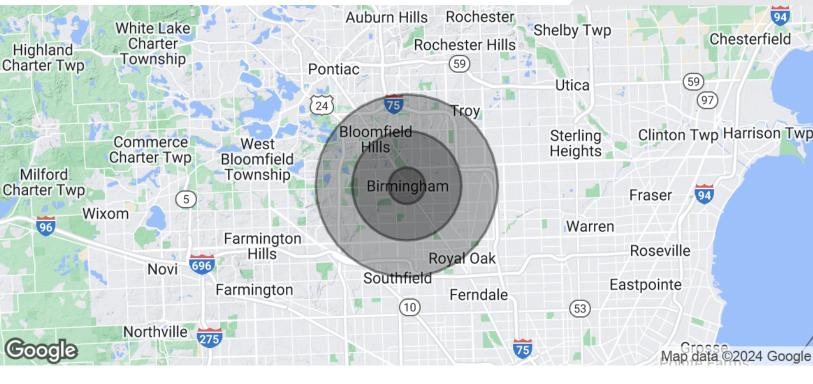

### **FOR LEASE**

| 1 MILE    | 3 MILES                                           | 5 MILES                                                                                              |
|-----------|---------------------------------------------------|------------------------------------------------------------------------------------------------------|
| 12,928    | 85,631                                            | 231,362                                                                                              |
| 42.3      | 42.4                                              | 42.7                                                                                                 |
| 41.7      | 41.5                                              | 41.5                                                                                                 |
| 42.1      | 43.0                                              | 43.7                                                                                                 |
| 1 MILE    | 3 MILES                                           | 5 MILES                                                                                              |
| 5,882     | 36,846                                            | 97,865                                                                                               |
| 2.2       | 2.3                                               | 2.4                                                                                                  |
| \$155,498 | \$124,643                                         | \$109,641                                                                                            |
| \$491,032 | A                                                 | \$344,172                                                                                            |
|           | 12,928 42.3 41.7 42.1  1 MILE 5,882 2.2 \$155,498 | 12,928 85,631 42.3 42.4 41.7 41.5 42.1 43.0  1 MILE 3 MILES 5,882 36,846 2.2 2.3 \$155,498 \$124,643 |

<sup>\*</sup> Demographic data derived from 2020 ACS - US Census