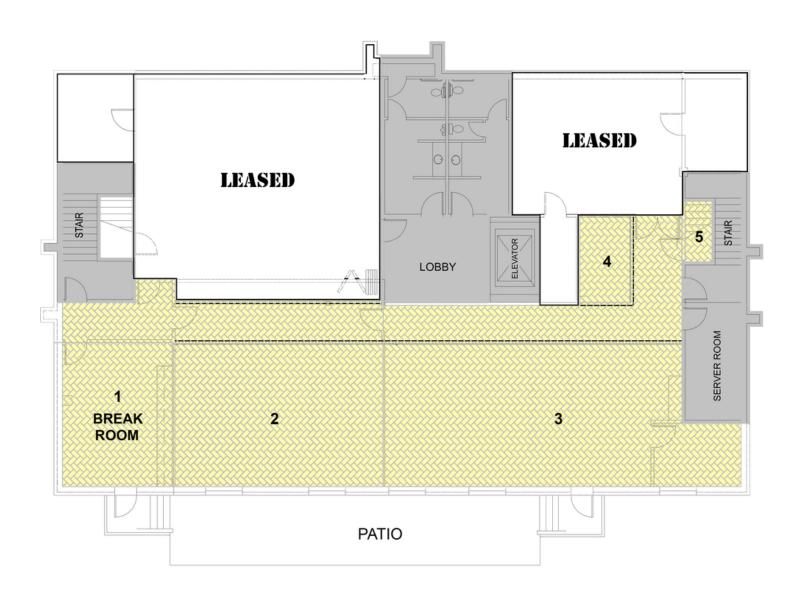

# PRIME CARMEL OFFICE SPACE PREMIER REAL ESTATE SERVICES

695 PRO MED LANE, CARMEL, IN 46032

FOR LEASE

(Not to Scale)

#### **PROPERTY HIGHLIGHTS**

- 2,000 SF with generous T.I. available for long-term tenant
- Lower level suite has large windows to let in tons of natural light
- Direct access to back patio that overlooks the waterperfect for outdoor lunch breaks
- · Great opportunity for extra storage
- Trail access that connects to Monon
- High speed internet
- Impressive lobby featuring wood & tempered glass design
- Prime location quick access to Clay Terrace, Downtown Carmel Arts District

#### **OFFERING SUMMARY**

| Lease Rate:    | Negotiable |
|----------------|------------|
| Available SF:  |            |
| Lot Size:      | 2 Acres    |
| Building Size: | 18,138 SF  |