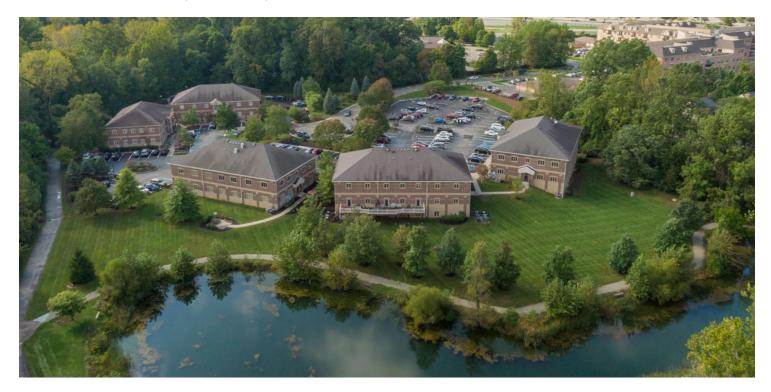

#### PROPERTY DESCRIPTION

READY FOR IMMEDIATE OCCUPANCY! Welcome into a beautiful lobby area designed for clients and guests. Building is in a prime location in Carmel. Access to wooded trails- walk to work or lunch! Great work/life balance. Creative space promotes positive energy. High speed internet throughout. This building has location, access, and thoughtful design for ease of use.

#### **PROPERTY HIGHLIGHTS**

- 2,000 SF with generous T.I. available for long-term tenant
- Lower level suite has large windows to let in tons of natural light
- Direct access to back patio that overlooks the waterperfect for outdoor lunch breaks
- · Great opportunity for extra storage
- Trail access that connects to Monon
- High speed internet
- Impressive lobby featuring wood & tempered glass design
- Prime location quick access to Clay Terrace, Downtown Carmel Arts District