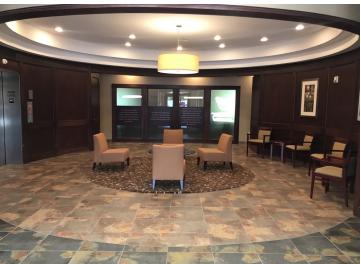

#### PROPERTY DESCRIPTION

READY FOR IMMEDIATE OCCUPANCY! Welcome into a beautiful lobby area designed for clients and guests. Building is in a prime location in Carmel. Access to wooded trails- walk to work or lunch! Great work/life balance. Creative space promotes positive energy. High speed internet throughout. This building has location, access, and thoughtful design for ease of use.

#### **PROPERTY HIGHLIGHTS**

- 2,000 SF with generous T.I. available for long-term tenant
- Lower level suite has large windows to let in tons of natural light
- Direct access to back patio that overlooks the waterperfect for outdoor lunch breaks
- · Great opportunity for extra storage
- Trail access that connects to Monon
- High speed internet
- Impressive lobby featuring wood & tempered glass design
- Prime location quick access to Clay Terrace, Downtown Carmel Arts District