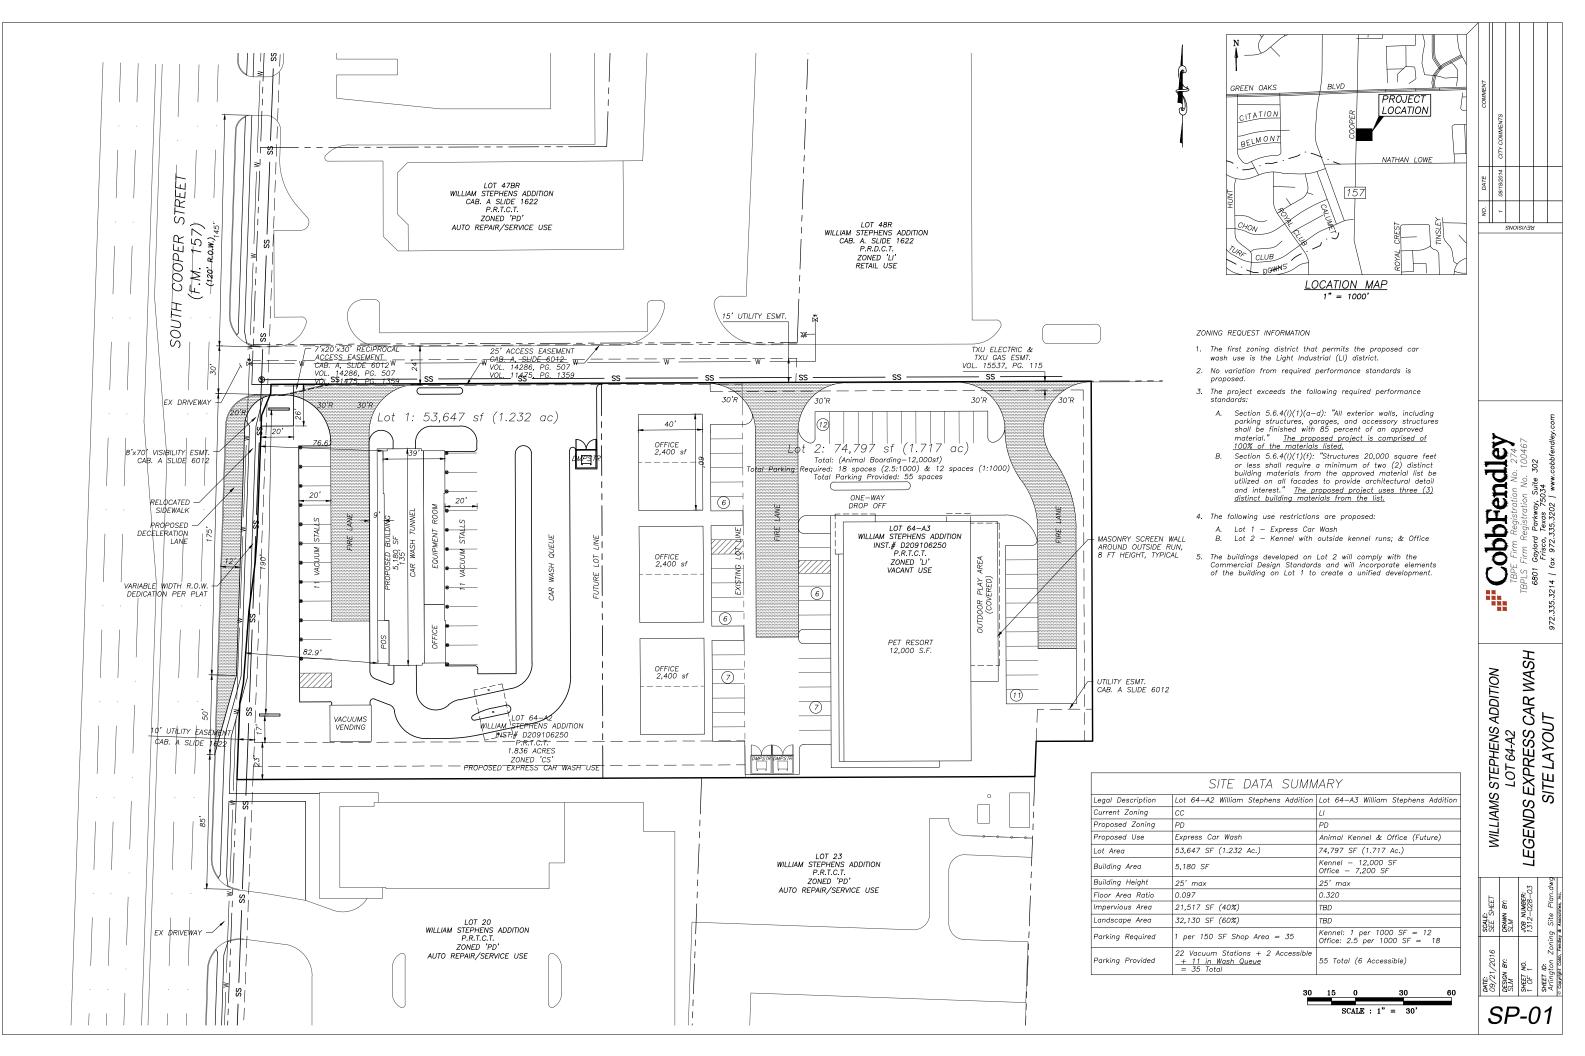

## Retail Land Site For Sale

For Lease Arlington, TX 76017

| OFFERING SUMMARY |                        | PROPERTY OVERVIEW                                                                                                                                                                                                         |
|------------------|------------------------|---------------------------------------------------------------------------------------------------------------------------------------------------------------------------------------------------------------------------|
| Sale Price:      | \$325,000              | Retail/Office land site available for sale just off of S.Cooper in Arlington, TX. Site is ideal for a Freestanding single tenant retail or office developer who wants prime location in the S Arlington Retail Submarket. |
| Lot Size:        | 0.54 Acres             | PROPERTY HIGHLIGHTS                                                                                                                                                                                                       |
|                  |                        | <ul> <li>New Car Wash on neighboring property just opened</li> </ul>                                                                                                                                                      |
|                  |                        | Access from busy S Cooper                                                                                                                                                                                                 |
| Zoning:          | Commercial             | Diverse trade area                                                                                                                                                                                                        |
|                  |                        | Just outside of large residential developments                                                                                                                                                                            |
|                  |                        | <ul> <li>Impressive traffic counts of just under 60,000VPD</li> </ul>                                                                                                                                                     |
| Market:          | South Arlington Retail |                                                                                                                                                                                                                           |
|                  |                        |                                                                                                                                                                                                                           |
|                  |                        |                                                                                                                                                                                                                           |