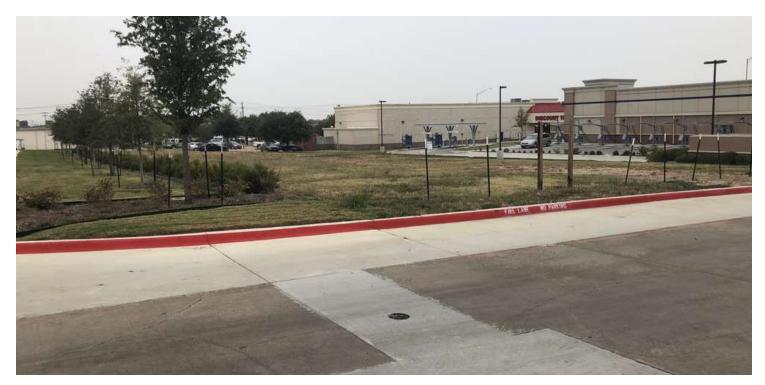

## Retail Land Site For Sale

For Lease Arlington, TX 76017

| OFFERING SUMMARY |                        | PROPERTY OVERVIEW                                                                                                                                                                                                         |
|------------------|------------------------|---------------------------------------------------------------------------------------------------------------------------------------------------------------------------------------------------------------------------|
| Sale Price:      | \$325,000              | Retail/Office land site available for sale just off of S.Cooper in Arlington, TX. Site is ideal for a Freestanding single tenant retail or office developer who wants prime location in the S Arlington Retail Submarket. |
| Lot Size:        | 0.54 Acres             | PROPERTY HIGHLIGHTS                                                                                                                                                                                                       |
|                  |                        | <ul> <li>New Car Wash on neighboring property just opened</li> </ul>                                                                                                                                                      |
|                  |                        | Access from busy S Cooper                                                                                                                                                                                                 |
| Zoning:          | Commercial             | Diverse trade area                                                                                                                                                                                                        |
|                  |                        | Just outside of large residential developments                                                                                                                                                                            |
|                  |                        | <ul> <li>Impressive traffic counts of just under 60,000VPD</li> </ul>                                                                                                                                                     |
| Market:          | South Arlington Retail |                                                                                                                                                                                                                           |
|                  |                        |                                                                                                                                                                                                                           |
|                  |                        |                                                                                                                                                                                                                           |