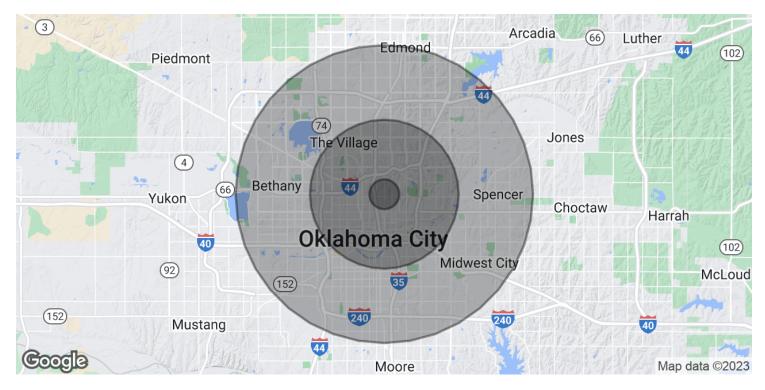

3845 N. LINCOLN BLVD, OKLAHOMA CITY, OK 73105

| POPULATION           | 1 MILE | 5 MILES | 10 MILES |
|----------------------|--------|---------|----------|
| Total Population     | 4,785  | 145,845 | 640,369  |
| Average age          | 38.3   | 35.9    | 34.2     |
| Average age (Male)   | 37.2   | 34.6    | 33.2     |
| Average age (Female) | 41.1   | 36.7    | 35.3     |

| HOUSEHOLDS & INCOME | 1 MILE    | 5 MILES   | 10 MILES  |
|---------------------|-----------|-----------|-----------|
| Total households    | 2,109     | 61,251    | 259,475   |
| # of persons per HH | 2.3       | 2.4       | 2.5       |
| Average HH income   | \$50,073  | \$54,965  | \$55,532  |
| Average house value | \$121,547 | \$191,318 | \$145,495 |

<sup>\*</sup> Demographic data derived from 2020 ACS - US Census

GBANTA@THEBANTACOMPANIES.COM