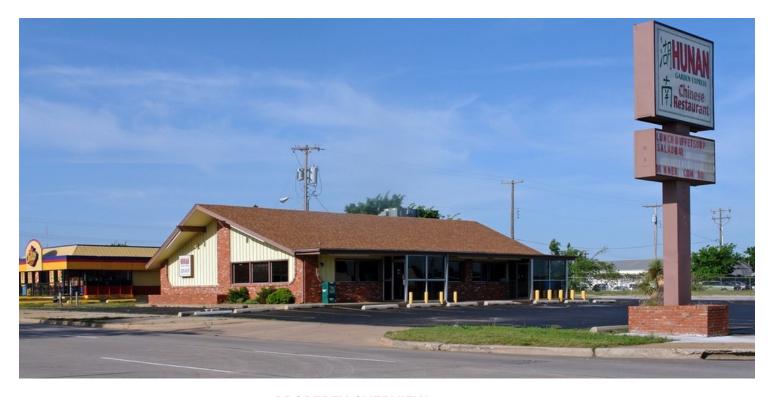

#### **PROPERTY OVERVIEW**

This is a great opportunity to continue operating an existing restaurant that has been operating at this location for over 25 years. The existing FF&E is included in the purchase price.

#### **PROPERTY HIGHLIGHTS**

- · Corner location
- High traffic corridor with over 20,000 VPD
- Located near the Oklahoma State Capitol

3845 N. LINCOLN BLVD, OKLAHOMA CITY, OK 73105

3845 N. LINCOLN BLVD, OKLAHOMA CITY, OK 73105