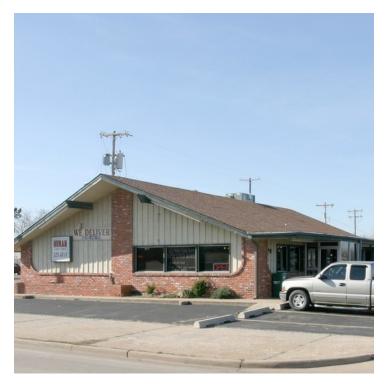

#### **PROPERTY OVERVIEW**

This is a great opportunity to continue operating an existing restaurant that has been operating at this location for over 25 years. The existing FF&E is included in the purchase price.

#### **PROPERTY HIGHLIGHTS**

- · Corner location
- High traffic corridor with over 20,000 VPD
- Located near the Oklahoma State Capitol

3845 N. LINCOLN BLVD, OKLAHOMA CITY, OK 73105

3845 N. LINCOLN BLVD, OKLAHOMA CITY, OK 73105