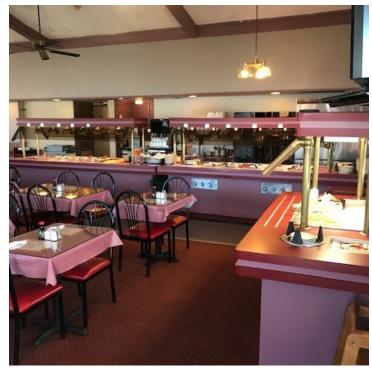

#### **PROPERTY OVERVIEW**

This is a great opportunity to continue operating an existing restaurant that has been operating at this location for over 25 years. The existing FF&E is included in the purchase price.

#### **PROPERTY HIGHLIGHTS**

- · Corner location
- High traffic corridor with over 20,000 VPD
- Located near the Oklahoma State Capitol

3845 N. LINCOLN BLVD, OKLAHOMA CITY, OK 73105

3845 N. LINCOLN BLVD, OKLAHOMA CITY, OK 73105