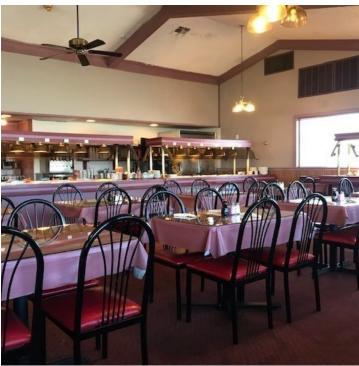

#### **PROPERTY OVERVIEW**

This is a great opportunity to continue operating an existing restaurant that has been operating at this location for over 25 years. The existing FF&E is included in the purchase price.

#### **PROPERTY HIGHLIGHTS**

- · Corner location
- High traffic corridor with over 20,000 VPD
- Located near the Oklahoma State Capitol

3845 N. LINCOLN BLVD, OKLAHOMA CITY, OK 73105

3845 N. LINCOLN BLVD, OKLAHOMA CITY, OK 73105