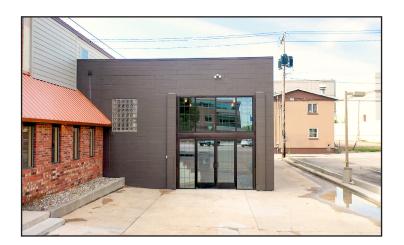

#### **Property Overview**

- Office or retail suites in beautiful historic Fairmont Creamery building at the corner of Main and 2nd Street, east of downtown
- Anchored by Pure Bean Coffee, it is also home to several creative and professional services and boutiques
- Suite 109 is a live/work loft space with 2 bedrooms/2 bathrooms
- Zoned as Urban Commercial

# FOR LEASE | OFFICE/RETAIL

Keller Williams Realty Black Hills | 2401 W Main Street Rapid City, SD 57702 | (605) 343-7500 | www.truenorthassetgroup.com

We have obtained the above information from sources we deem reliable. However, we have not verified its accuracy and make no guarantee or warranty. It is submitted subject to the possibility of errors, omissions, change of price, rental or other conditions, prior sale, lease or financing, or withdrawal without notice. All information should be verified prior to purchase or lease.