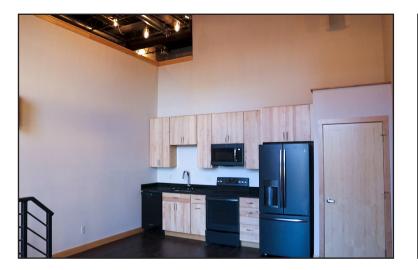

#### **Property Overview**

- Office or retail suites in beautiful historic Fairmont Creamery building at the corner of Main and 2nd Street, east of downtown
- Anchored by Pure Bean Coffee, it is also home to several creative and professional services and boutiques
- Suite 109 is a live/work loft space with 2 bedrooms/2 bathrooms
- Zoned as Urban Commercial

# FOR LEASE | OFFICE/RETAIL

Suite 109

Not to Scale

Keller Williams Realty Black Hills | 2401 W Main Street Rapid City, SD 57702 | (605) 343-7500 | www.truenorthassetgroup.com

We have obtained the above information from sources we deem reliable. However, we have not verified its accuracy and make no guarantee or warranty. It is submitted subject to the possibility of errors, omissions, change of price, rental or other conditions, prior sale, lease or financing, or withdrawal without notice. All information should be verified prior to purchase or lease.