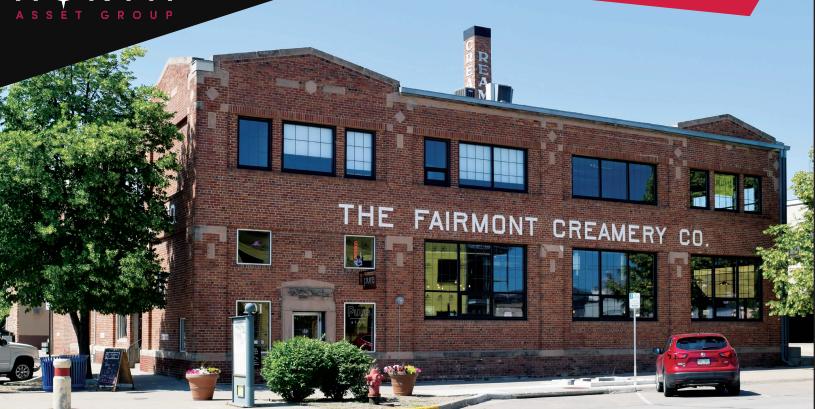

# The Fairmont Creamery | 201 Main Street | Rapid City, SD 57701

Exclusively listed by: Shannon Brinker | Commercial Broker | 605.415.7222 | shannon@truenorthassetgroup.com

#### **Property Overview**

- Office or retail suites in beautiful historic Fairmont Creamery building at the corner of Main and 2nd Street, east of downtown
- Anchored by Pure Bean Coffee, it is also home to several creative and professional services and boutiques
- Suite 109 is a live/work loft space with 2 bedrooms/2 bathrooms
- Zoned as Urban Commercial