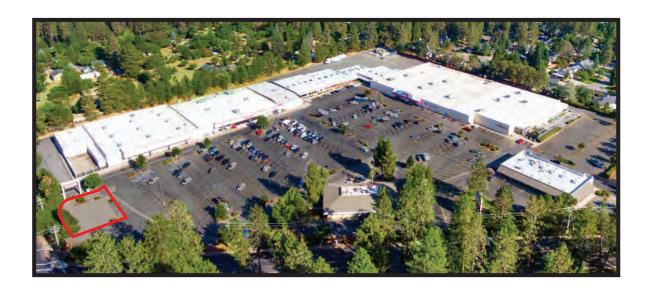

#### PROPERTY DETAILS:

This is the only grocery anchored shopping center in Paradise which survived the fire with no damage. This community shopping center is located in the town of Paradise and is anchored by Save Mart Grocery Store. Other tenants include: Mountain Mike's Pizza, T-Mobile, Subway, Dollar Tree and more.

Save Mart \$1.7M interior and exterior remodel completed.