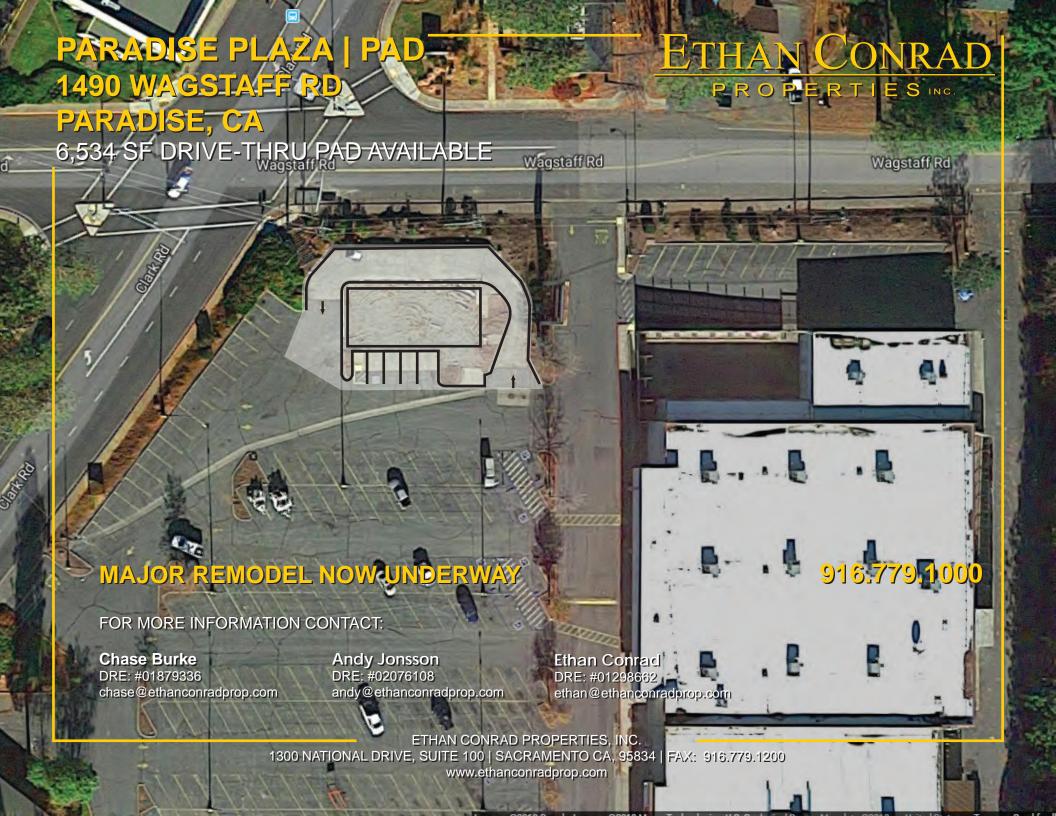

### PARADISE PLAZA | PAD 1490 WAGSTAFF RD

PARADISE, CA

#### **FEATURES:**

- · Anchor and Jr Anchor space available
- 81,952 SF Anchor space available (divisible to 20,000 SF)
- 34,043 SF former Rite Aid available
- 5,974 SF Available building w/ existing drive-thru
- 6,534 SF Drive-Thru Pad
- Well located property with good site plan
- Monument & building signage available
- Abundant parking

#### **GROUND LEASE:**

6,534 SF - \$3,300.00

### **Chase Burke**

DRE: #01879336 chase@ethanconradprop.com

Andy Jonsson DRE: #02076108

andy@ethanconradprop.com

# Ethan Conrad DRE: #01298662

ethan@ethanconradprop.com

#### ETHAN CONRAD PROPERTIES, INC.

1300 NATIONAL DRIVE, SUITE 100 | SACRAMENTO CA, 95834 916.779.1000

www.ethanconradprop.com