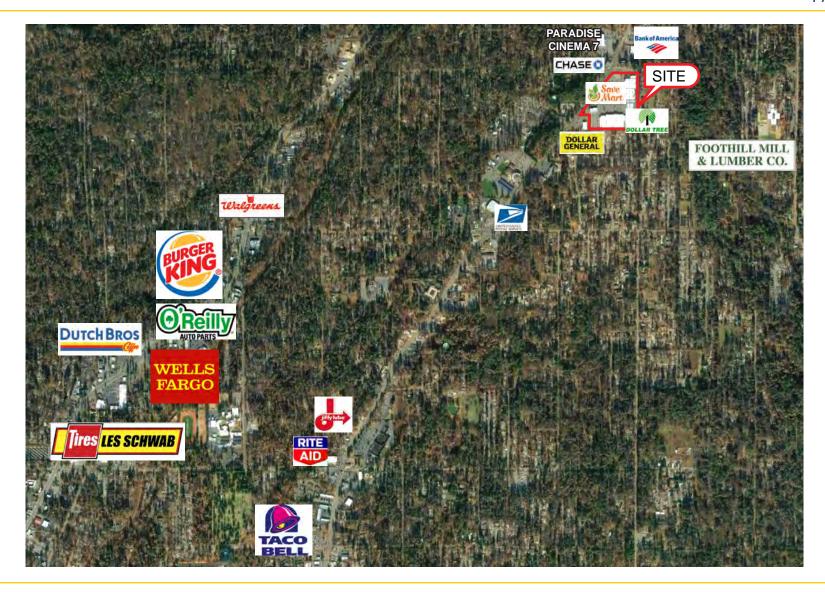

#### PROPERTY DETAILS:

This is the only grocery anchored shopping center in Paradise which survived the fire with no damage. This community shopping center is located in the town of Paradise and is anchored by Save Mart Grocery Store. Other tenants include: Mountain Mike's Pizza, T-Mobile, Subway, Dollar Tree and more.