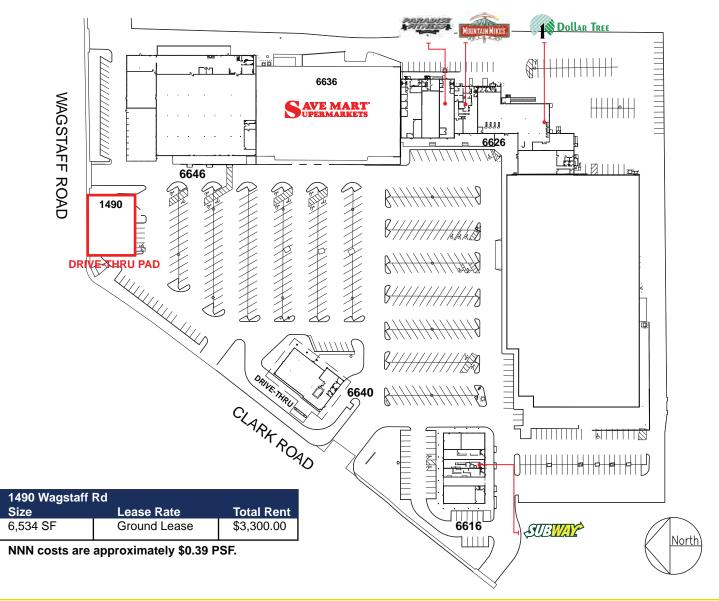

#### **FEATURES:**

- · Anchor and Jr Anchor space available
- 81,952 SF Anchor space available (divisible to 20,000 SF)
- 34,043 SF former Rite Aid available
- 5,974 SF Available building w/ existing drive-thru
- 6,534 SF Drive-Thru Pad
- Well located property with good site plan
- Monument & building signage available
- Abundant parking

#### PROPERTY DETAILS:

This is the only grocery anchored shopping center in Paradise which survived the fire with no damage. This community shopping center is located in the town of Paradise and is anchored by Save Mart Grocery Store. Other tenants include: Mountain Mike's Pizza, T-Mobile, Subway, Dollar Tree and more.

#### **GROUND LEASE:**

6,534 SF - \$3,300.00