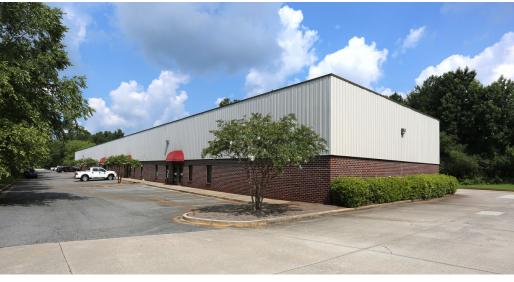

Industrial Property:

ALPHARETTA, GA 30004

ALPHARETTA, GA 30004

Lease Rate N/A

PROPERTY OVERVIEW

Office Warehouse with sealed floor, 12'x14' drive in door, concrete truck court, three phase power. Warehouse could be a showroom.

### **PROPERTY HIGHLIGHTS**

- 12' x 14' Drive In Door
- Three Phase Power
- Close to GA 400 and Halcyon
- 18' Ceilings
- Small Office Buildout
- Alpharetta Mailing Address

ALPHARETTA, GA 30004

| LEASE TYPE           | -   TOTAL SPACE | FULLY LEAS | SED   LEASE TERM | NEGOTIAB       | LE   LEASE RATE | N/A         |
|----------------------|-----------------|------------|------------------|----------------|-----------------|-------------|
| SUITE                |                 | TENANT     | SIZE (SF)        | LEASE TYPE     | LEASE RATE      | DESCRIPTION |
| 1370 Union Hill Indu | strial Court    | -          | 3,800 SF         | Modified Gross | \$10.00 SF/yr   | -           |