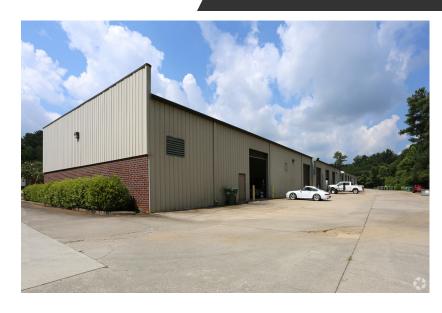

Industrial Property:

ALPHARETTA, GA 30004

ALPHARETTA, GA 30004

Lease Rate N/A

PROPERTY OVERVIEW

Office Warehouse with sealed floor, 12'x14' drive in door, concrete truck court, three phase power. Warehouse could be a showroom.

### **PROPERTY HIGHLIGHTS**

- 12' x 14' Drive In Door
- Three Phase Power
- Close to GA 400 and Halcyon
- 18' Ceilings
- Small Office Buildout
- Alpharetta Mailing Address

ALPHARETTA, GA 30004

| LEASE TYPE           | -   TOTAL SPACE | FULLY LEAS | SED   LEASE TERM | NEGOTIAB       | LE   LEASE RATE | N/A         |
|----------------------|-----------------|------------|------------------|----------------|-----------------|-------------|
| SUITE                |                 | TENANT     | SIZE (SF)        | LEASE TYPE     | LEASE RATE      | DESCRIPTION |
| 1370 Union Hill Indu | strial Court    | -          | 3,800 SF         | Modified Gross | \$10.00 SF/yr   | -           |