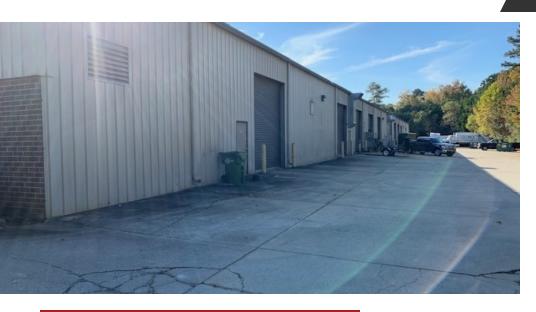

Industrial Property:

ALPHARETTA, GA 30004

ALPHARETTA, GA 30004

Lease Rate N/A

PROPERTY OVERVIEW

Office Warehouse with sealed floor, 12'x14' drive in door, concrete truck court, three phase power. Warehouse could be a showroom.

### **PROPERTY HIGHLIGHTS**

- 12' x 14' Drive In Door
- Three Phase Power
- Close to GA 400 and Halcyon
- 18' Ceilings
- Small Office Buildout
- Alpharetta Mailing Address

ALPHARETTA, GA 30004

| LEASE TYPE           | -   TOTAL SPACE | FULLY LEAS | SED   LEASE TERM | NEGOTIAB       | LE   LEASE RATE | N/A         |
|----------------------|-----------------|------------|------------------|----------------|-----------------|-------------|
| SUITE                |                 | TENANT     | SIZE (SF)        | LEASE TYPE     | LEASE RATE      | DESCRIPTION |
| 1370 Union Hill Indu | strial Court    | -          | 3,800 SF         | Modified Gross | \$10.00 SF/yr   | -           |