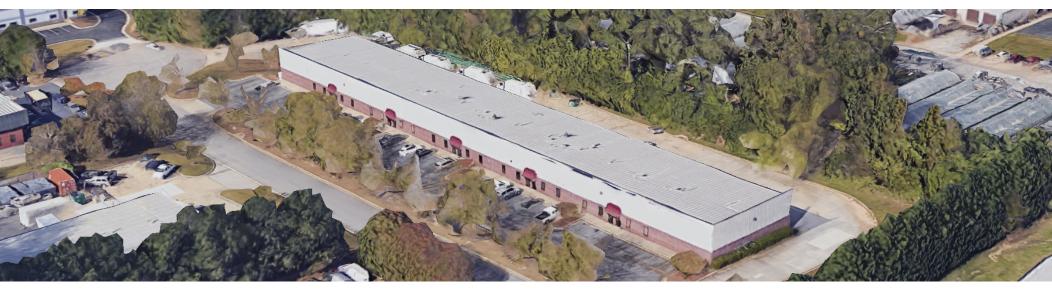

Industrial Property:

ALPHARETTA, GA 30004

ALPHARETTA, GA 30004

Lease Rate N/A

PROPERTY OVERVIEW

Office Warehouse with sealed floor, 12'x14' drive in door, concrete truck court, three phase power. Warehouse could be a showroom.