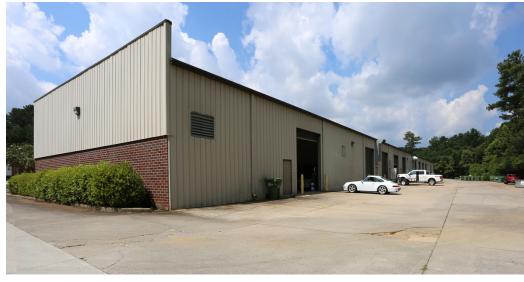

Industrial Property:

ALPHARETTA, GA 30004

ALPHARETTA, GA 30004

Lease Rate N/A

PROPERTY OVERVIEW

Office Warehouse with sealed floor, 12'x14' drive in door, concrete truck court, three phase power. Warehouse could be a showroom.

### **PROPERTY HIGHLIGHTS**

- 12' x 14' Drive In Door
- Three Phase Power
- Close to GA 400 and Halcyon
- 18' Ceilings
- Small Office Buildout
- Alpharetta Mailing Address

ALPHARETTA, GA 30004

| LEASE TYPE           | -   TOTAL SPACE | FULLY LEAS | SED   LEASE TERM | NEGOTIAB       | LE   LEASE RATE | N/A         |
|----------------------|-----------------|------------|------------------|----------------|-----------------|-------------|
| SUITE                |                 | TENANT     | SIZE (SF)        | LEASE TYPE     | LEASE RATE      | DESCRIPTION |
| 1370 Union Hill Indu | strial Court    | -          | 3,800 SF         | Modified Gross | \$10.00 SF/yr   | -           |