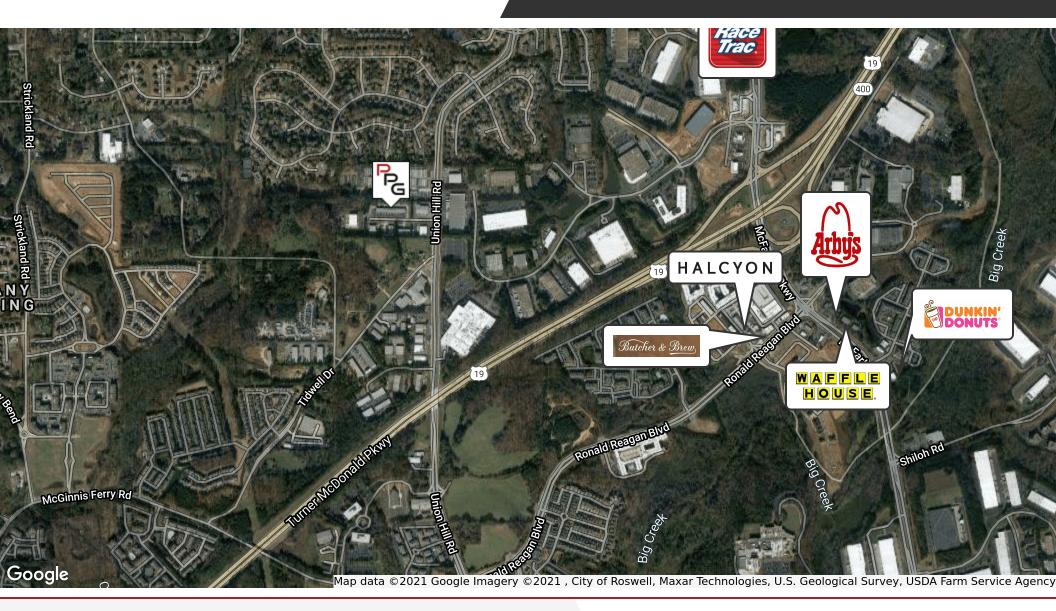

### **PROPERTY HIGHLIGHTS**

- 12' x 14' Drive In Door
- Three Phase Power
- Close to GA 400 and Halcyon
- 18' Ceilings
- Small Office Buildout
- Alpharetta Mailing Address

ALPHARETTA, GA 30004

| LEASE TYPE           | -   TOTAL SPACE | FULLY LEAS | SED   LEASE TERM | NEGOTIAB       | LE   LEASE RATE | N/A         |
|----------------------|-----------------|------------|------------------|----------------|-----------------|-------------|
| SUITE                |                 | TENANT     | SIZE (SF)        | LEASE TYPE     | LEASE RATE      | DESCRIPTION |
| 1370 Union Hill Indu | strial Court    | -          | 3,800 SF         | Modified Gross | \$10.00 SF/yr   | -           |