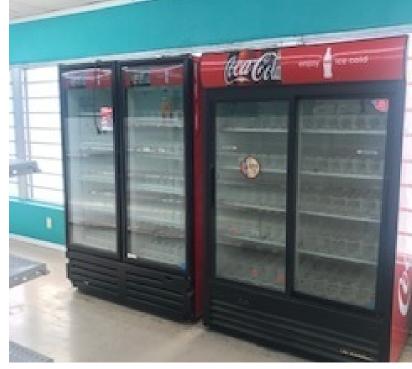

## **ADDITIONAL PHOTOS**

Swapna Shah

Convenience store is 2400 SF heated. Turn-key convenience store, Ready for inventory and occupancy, or re-development. Cooler, refrigerator, deli set up, new roof! Also can purchase adjacent 1.10