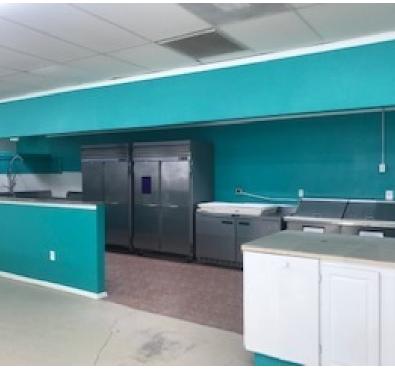

Swapna Shah

Convenience store is 2400 SF heated. Turn-key convenience store, Ready for inventory and occupancy, or re-development. Cooler, refrigerator, deli set up, new roof! Also can purchase adjacent 1.10

#### **SALE HIGHLIGHTS**

- Convenience store ready for occupancy or another retail/commercial use
- Zoned C2 for many commercial uses
- Signalized Intersection/Frontage on busy Shady Hills Rd, and convenient to highways!
- Turn key convenience store, or prime for redevelopment (Retail, restaurant, automotive, many uses!)
- Also can purchase adjacent 1.10 AC Vacant land