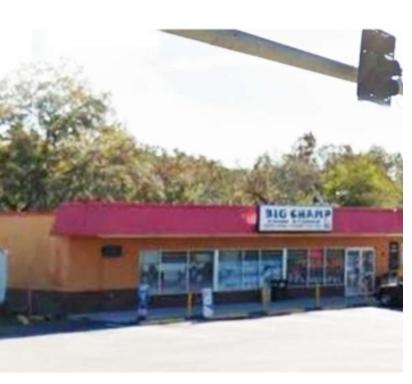

OWNER MOTIVATED - TURN KEY EQUIPPED EMPTY STORE READY TO OCCUPY OR REDEVELOP!

NEW PRICE MODIFICATION! C-STORE AT INTERSECTION ON BUSY SHADY HILLS RD - C2

16100 Shady Hil Rd, Spring Hill, FL 34610

**Swapna Shah** Kari L. Grimaldi/ Broker

813.789.4142 813.882.0884

swapna@grimaldicommercialrealty.com kari@grimaldicommercialrealty.com

Grimaldi Commercial Realty Corp. • 115 W Bearss Ave • , • 813.882.0884 grimaldicommercialrealty.com



## SIGNALIZED INTERSECTION COMMERCIAL .51 ACRES





#### OFFERING SUMMARY

Sale Price: \$250,000

Lot Size: .51 Acres

Year Built: 1973

**Building Size:** 2,400 SF

Commercial C2 Zoning:

Market: Tampa/St.

Pete/Clearwater

Swapna Shah

Convenience store is 2400 SF heated. Turn-key convenience store, Ready for inventory and occupancy, or re-development. Cooler, refrigerator, deli set up, new roof! Also can purchase adjacent 1.10

New Price Modification! PRIME SIGNALIZED INTERSECTION RETAIL

ZONED C2!! .51 ACRES! Prime for re-development. Convenience store is not occupied, and can be occupied by buyer, or property

can be redeveloped. Zoned C2, and Perfect location for many retail, commercial, and industrial uses. Apx 1/2 mile from County Line Rd,

and apx 3 miles from Hwy 52. Shady Hills RD is apx 1/2 mile from

Parcel #1 18-24-18-0010