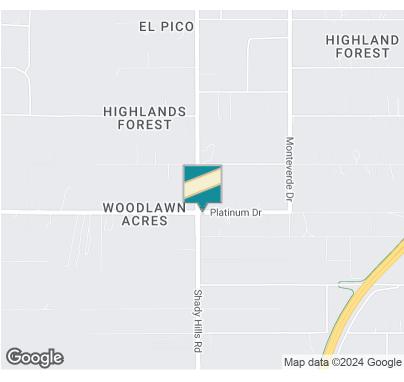

OWNER MOTIVATED - TURN KEY EQUIPPED EMPTY STORE READY TO OCCUPY OR REDEVELOP!

NEW PRICE MODIFICATION! C-STORE AT INTERSECTION ON BUSY SHADY HILLS RD - C2

16100 Shady Hil Rd, Spring Hill, FL 34610

**Swapna Shah** Kari L. Grimaldi/ Broker

813.789.4142 813.882.0884

swapna@grimaldicommercialrealty.com kari@grimaldicommercialrealty.com

Grimaldi Commercial Realty Corp. • 115 W Bearss Ave • , • 813.882.0884 grimaldicommercialrealty.com



## SIGNALIZED INTERSECTION COMMERCIAL .51 ACRES





#### OFFERING SUMMARY

Sale Price: \$250,000

Lot Size: .51 Acres

Year Built: 1973

**Building Size:** 2,400 SF

Commercial C2 Zoning:

Market: Tampa/St.

Pete/Clearwater

Swapna Shah

Convenience store is 2400 SF heated. Turn-key convenience store, Ready for inventory and occupancy, or re-development. Cooler, refrigerator, deli set up, new roof! Also can purchase adjacent 1.10

New Price Modification! PRIME SIGNALIZED INTERSECTION RETAIL

ZONED C2!! .51 ACRES! Prime for re-development. Convenience store is not occupied, and can be occupied by buyer, or property

can be redeveloped. Zoned C2, and Perfect location for many retail, commercial, and industrial uses. Apx 1/2 mile from County Line Rd,

and apx 3 miles from Hwy 52. Shady Hills RD is apx 1/2 mile from

Parcel #1 18-24-18-0010-0