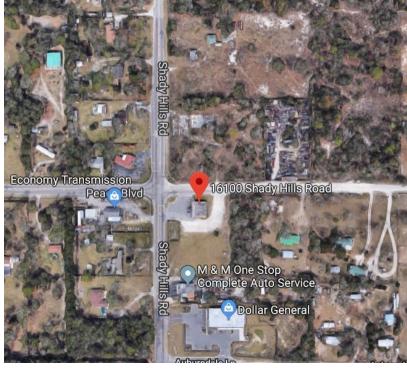

## SIGNALIZED INTERSECTION COMMERCIAL .51 ACRES

New Price Modification! PRIME SIGNALIZED INTERSECTION RETAIL

ZONED C2!! .51 ACRES! Prime for re-development. Convenience store is not occupied, and can be occupied by buyer, or property

can be redeveloped. Zoned C2, and Perfect location for many retail, commercial, and industrial uses. Apx 1/2 mile from County Line Rd,

and apx 3 miles from Hwy 52. Shady Hills RD is apx 1/2 mile from

Parcel #1 18-24-18-0010-00000-2330 .51 Acres. C2 Zoning-

AC Vacant land

Kari L. Grimaldi/ Broker

Convenience Store

PROPERTY OVERVIEW

Contact Agent Swapna Shap for Information.