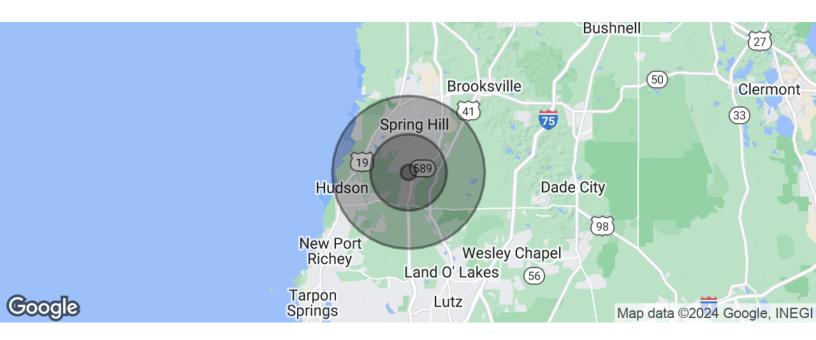

### **DEMOGRAPHICS MAP & REPORT**

| POPULATION          | 1 MILE    | 5 MILES   | 10 MILES  |
|---------------------|-----------|-----------|-----------|
| Total population    | 1,245     | 43,647    | 199,953   |
| Median age          | 43.2      | 48.1      | 46.7      |
| Median age (Male)   | 43.0      | 48.0      | 46.2      |
| Median age (Female) | 44.0      | 48.4      | 47.7      |
| HOUSEHOLDS & INCOME | 1 MILE    | 5 MILES   | 10 MILES  |
| Total households    | 462       | 17,754    | 81,248    |
| # of persons per HH | 2.7       | 2.5       | 2.5       |
| Average HH income   | \$56,522  | \$53,979  | \$54,375  |
| Average house value | \$170,255 | \$186,312 | \$181,621 |

<sup>\*</sup> Demographic data derived from 2020 ACS - US Census

**Swapna Shah** 

Kari L. Grimaldi/ Broker

813.789.4142

813.882.0884

swapna@grimaldicommercialrealty.com kari@grimaldicommercialrealty.com