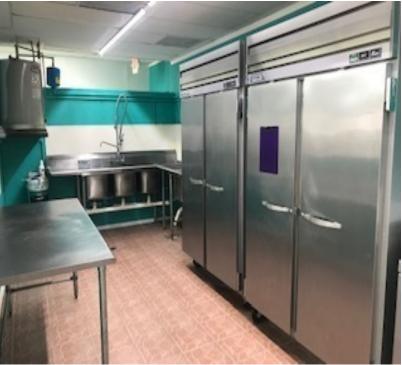

# **ADDITIONAL PHOTOS**

Swapna Shah

Convenience store is 2400 SF heated. Turn-key convenience store, Ready for inventory and occupancy, or re-development. Cooler, refrigerator, deli set up, new roof! Also can purchase adjacent 1.10