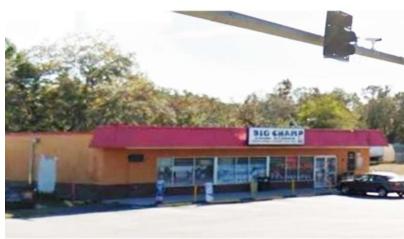

## SIGNALIZED INTERSECTION COMMERCIAL .51 ACRES

Swapna Shah

Convenience store is 2400 SF heated. Turn-key convenience store, Ready for inventory and occupancy, or re-development. Cooler, refrigerator, deli set up, new roof! Also can purchase adjacent 1.10

New Price Modification! PRIME SIGNALIZED INTERSECTION RETAIL

ZONED C2!! .51 ACRES! Prime for re-development. Convenience store is not occupied, and can be occupied by buyer, or property

can be redeveloped. Zoned C2, and Perfect location for many retail, commercial, and industrial uses. Apx 1/2 mile from County Line Rd,

#### **SALE HIGHLIGHTS**

- Convenience store ready for occupancy or another retail/commercial use
- Zoned C2 for many commercial uses
- Signalized Intersection/Frontage on busy Shady Hills Rd, and convenient to highways!
- Turn key convenience store, or prime for redevelopment (Retail, restaurant, automotive, many uses!)
- Also can purchase adjacent 1.10 AC Vacant land