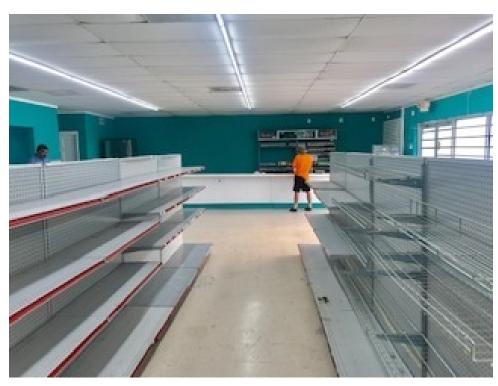

## **ADDITIONAL PHOTOS**

Swapna Shah

Convenience store is 2400 SF heated. Turn-key convenience store, Ready for inventory and occupancy, or re-development. Cooler, refrigerator, deli set up, new roof! Also can purchase adjacent 1.10