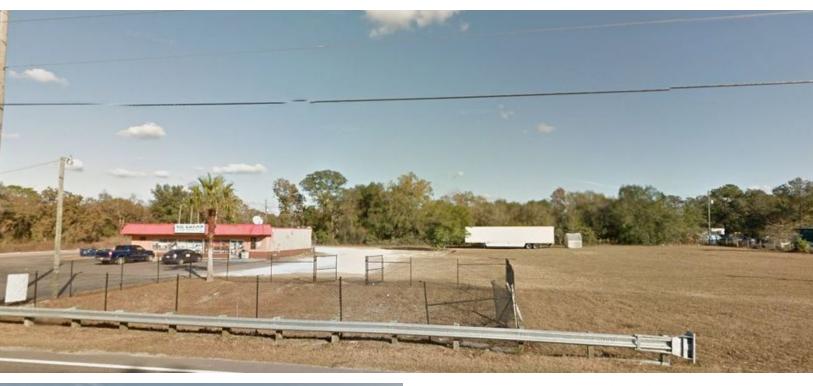

## SIGNALIZED INTERSECTION COMMERCIAL .51 ACRES

#### OFFERING SUMMARY

Sale Price: \$250,000

Lot Size: .51 Acres

Year Built: 1973

**Building Size:** 2,400 SF

Commercial C2 Zoning:

Market: Tampa/St.

Pete/Clearwater

Swapna Shah

Convenience store is 2400 SF heated. Turn-key convenience store, Ready for inventory and occupancy, or re-development. Cooler, refrigerator, deli set up, new roof! Also can purchase adjacent 1.10

New Price Modification! PRIME SIGNALIZED INTERSECTION RETAIL

ZONED C2!! .51 ACRES! Prime for re-development. Convenience store is not occupied, and can be occupied by buyer, or property

can be redeveloped. Zoned C2, and Perfect location for many retail, commercial, and industrial uses. Apx 1/2 mile from County Line Rd,

and apx 3 miles from Hwy 52. Shady Hills RD is apx 1/2 mile from

Parcel #1 18-24-18-0010-00000-2330 .51 Acres. C2 Zoning-

AC Vacant land

Kari L. Grimaldi/ Broker

Convenience Store

PROPERTY OVERVIEW

Contact Agent Swapna Shap for Information.