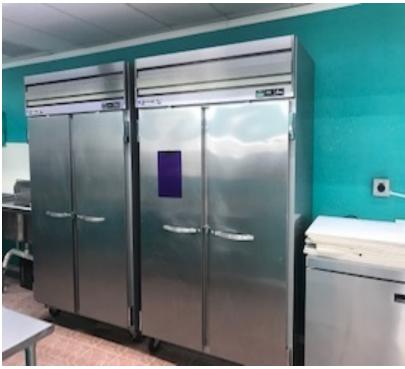

## **ADDITIONAL PHOTOS**

Swapna Shah

Convenience store is 2400 SF heated. Turn-key convenience store, Ready for inventory and occupancy, or re-development. Cooler, refrigerator, deli set up, new roof! Also can purchase adjacent 1.10