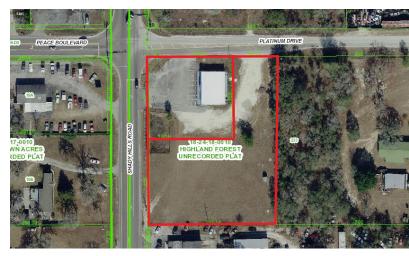

### **AERIAL MAPS**

and apx 3 miles from Hwy 52. Shady Hills RD is apx 1/2 mile from

Parcel #1 18-24-18-0010-00000-2330 .51 Acres. C2 Zoning-

AC Vacant land

Kari L. Grimaldi/ Broker

Convenience Store

PROPERTY OVERVIEW

Contact Agent Swapna Shap for Information.