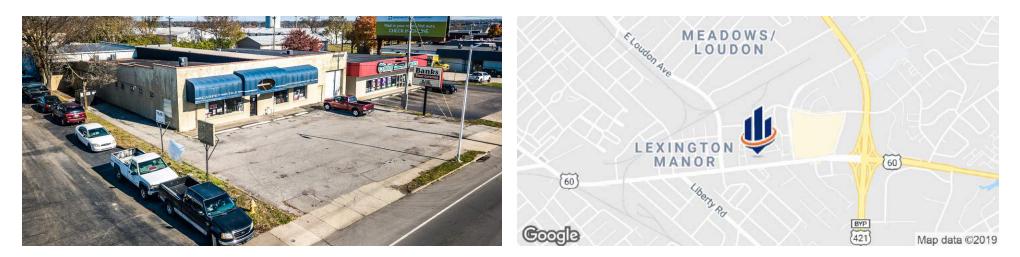

# B-3 RETAIL SPACE FOR SALE INSIDE NEW CIRCLE RD

1117 WINCHESTER RD LEXINGTON, KY 40505

Justin Ryder Advisor 859.264.0888 justin.ryder@svn.com

Steve Pulliam, CCIM Senior Advisor 859.264.0888 x224 steve.pulliam@svn.com CHECK II

# Property Summary

| OFFERING SUMMARY |            | PROPERTY OVERVIEW                                                                                                                                                                                                                                    |  |
|------------------|------------|------------------------------------------------------------------------------------------------------------------------------------------------------------------------------------------------------------------------------------------------------|--|
| Sale Price:      | \$795,000  | SVN Stone Commercial Real Estate is pleased to present this rare opportunity to purchase a 12,942 sf retail space inside of New Circle Road. In a prime location along Winchester Rd, this property is tucked in next to a strong retail presence in |  |
| Lot Size:        | 0.46 Acres | one of Lexington's busiest corridors, minutes from New Circle Rd and I-64/I-75. Property features private parking, drive-in garage door, and dock door, along with a retail showroom and plenty of storage.                                          |  |
| Year Built:      | 1950       | For additional information please contact Justin Ryder at justin.ryder@svn.com // 859-447-3285 or Steve Pulliam at<br>steve.pulliam@svn.com // 859-264-0888.                                                                                         |  |
| Building Size:   | 12,942 SF  | PROPERTY HIGHLIGHTS                                                                                                                                                                                                                                  |  |
|                  |            | • 12,942 SF                                                                                                                                                                                                                                          |  |
| Zoning:          | B-3        | Zoned B-3                                                                                                                                                                                                                                            |  |
|                  |            | Surrounded by strong retailers such as Tire Discounters, O'Reilly Autoparts, and Lexington Outdoor Power Equipment                                                                                                                                   |  |
|                  |            |                                                                                                                                                                                                                                                      |  |
| Price / SF:      | \$61.43    | Inside New Circle Rd                                                                                                                                                                                                                                 |  |