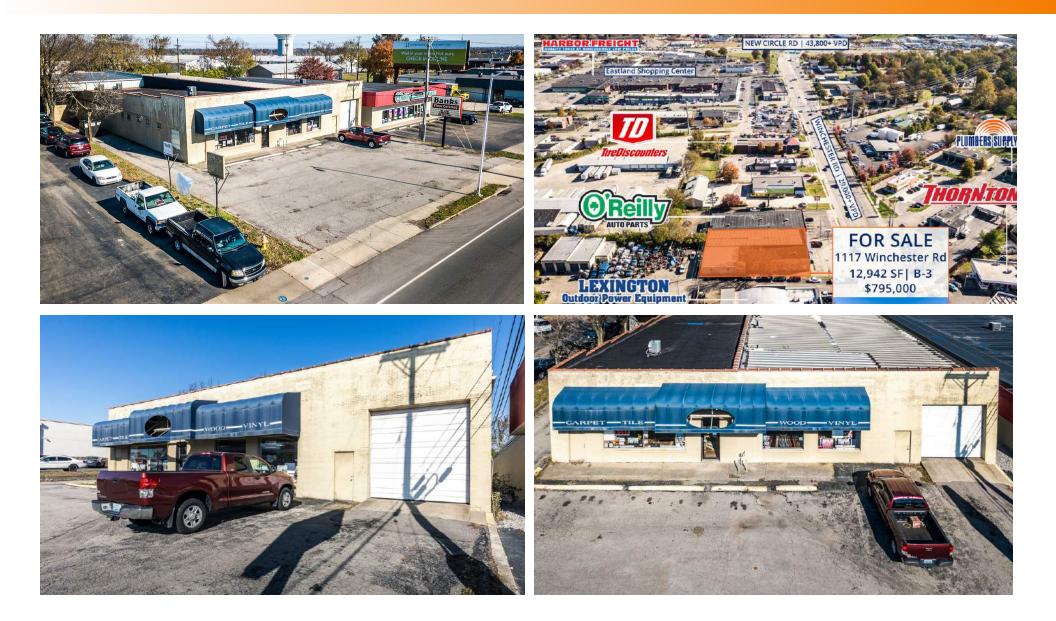

### Additional Photos

### Additional Photos

B-3 RETAIL SPACE FOR SALE INSIDE NEW CIRCLE RD | 1117 WINCHESTER RD LEXINGTON, KY 40505