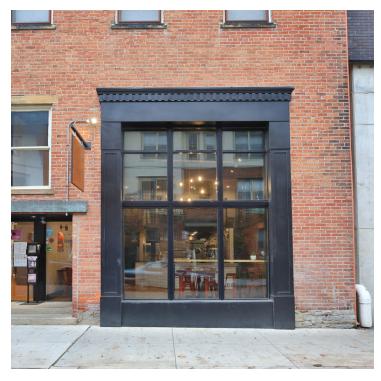

# 19 W. RUSSELL STREET

19 Russell Avenue, Columbus, OH 43215

### **PROPERTY OVERVIEW**

Stunning, Modern, Turn Key Restaurant including all FF&E, Liquor License and Well Below Market Lease (Current Monthly Net Rent of \$1,591 and \$350 Monthly Operating Expenses!) All equipment HVAC and Leasehold Improvements are 9 months old. Perfect Owner is a Breakfast/Lunch/Supper Restaurant Looking to Locate to the Short North without paying the High Rental Costs of the Short North.

### **PROPERTY HIGHLIGHTS**

- Stunning, Modern, Turn Key Restaurant
- 730 SF Main Floor, 212 SF Mezzanine, 920 SF Lower Level = 1,862 SF Total
- Includes all Fixtures, Furniture and Equipment
- Class 4 Food License
- D5 & D6 Liquor License
- Significantly Below Market Rent Currently at \$1,591 Net Rent and \$350 Operating Expenses per Month
- Rare Short North Prominent Retail Location
- Special Customer Parking Rate of \$1 for first hour