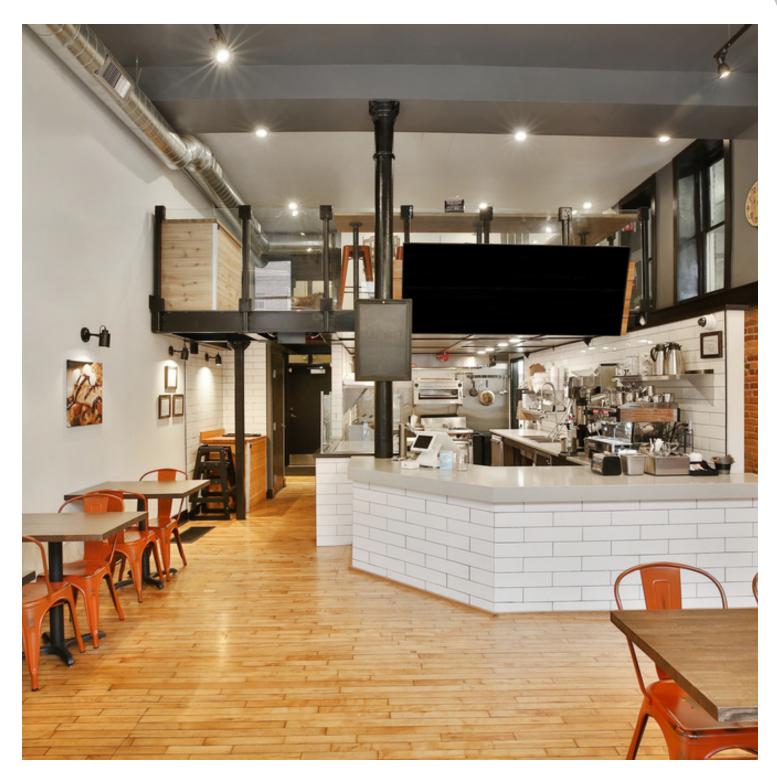

### **PROPERTY OVERVIEW**

Stunning, Modern, Turn Key Restaurant including all FF&E, Liquor License and Well Below Market Lease (Current Monthly Net Rent of \$1,591 and \$350 Monthly Operating Expenses!) All equipment HVAC and Leasehold Improvements are 9 months old. Perfect Owner is a Breakfast/Lunch/Supper Restaurant Looking to Locate to the Short North without paying the High Rental Costs of the Short North.

### **PROPERTY HIGHLIGHTS**

- Stunning, Modern, Turn Key Restaurant
- 730 SF Main Floor, 212 SF Mezzanine, 920 SF Lower Level = 1,862 SF Total
- Includes all Fixtures, Furniture and Equipment
- Class 4 Food License
- D5 & D6 Liquor License
- Significantly Below Market Rent Currently at \$1,591 Net Rent and \$350 Operating Expenses per Month
- Rare Short North Prominent Retail Location
- Special Customer Parking Rate of \$1 for first hour