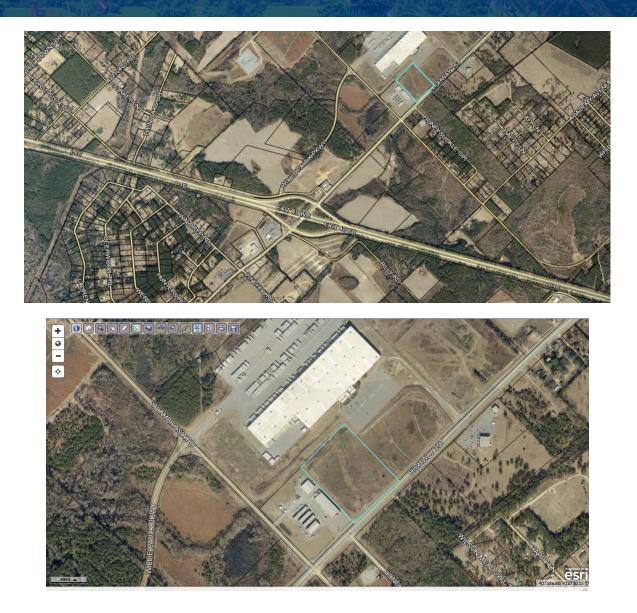

### Industrial Development Site

2825 Highway 257, Dublin, GA 31021

SHERMAN & HEMSTREET REAL ESTATE COMPANY

624 Ellis St. , Augusta, GA 30901 shermanandhemstreet.com 706.722.8334

**AERIAL MAPS** 