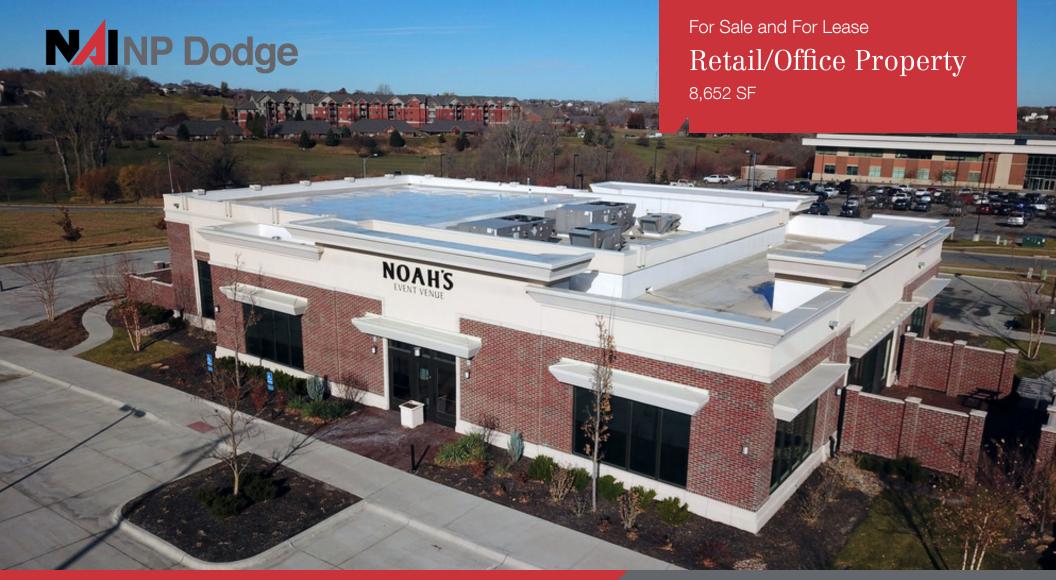

# **Executive Summary**

NAI NP Dodge is exclusively offering the property located at 17121 Marcy Street, Omaha, NE 68118 for sale or lease. This 8,652 square foot free standing building is located near the intersection of 168th and Pacific Street with excellent visibility and traffic counts of more than 46,100 vehicles per day. Built in 2016, this property is in exceptional condition with modern finishes throughout and is currently being used as an event center that offers an array of uses. It is zoned mixeduse and could easily be converted for an office or retail use.

The property is located less than a mile from Nebraska Methodist Health System's new corporate office completed just last year along with several other new developments. In addition, Village Pointe Shopping Center, Pacific Springs Golf Course, CHI Lakeside Hospital, The Shops of Legacy, Metropolitan Community College, and Shadow Lake Country Club are just a few of the other major developments near the subject property. With the exceptionally high average household income of \$152,525 for the immediate area and its prime location, this property would be a great investment or owner user opportunity that is unique in size to the Omaha market.