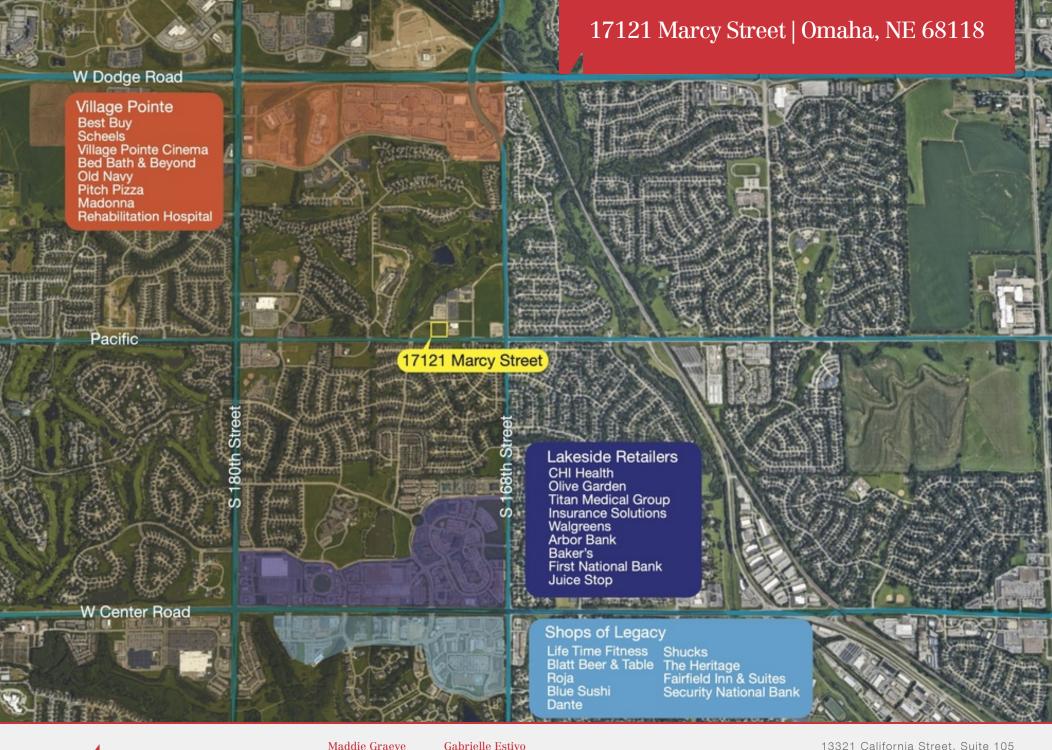

The property is located less than a mile from Nebraska Methodist Health System's new corporate office completed just last year along with several other new developments. In addition, Village Pointe Shopping Center, Pacific Springs Golf Course, CHI Lakeside Hospital, The Shops of Legacy, Metropolitan Community College, and Shadow Lake Country Club are just a few of the other major developments near the subject property. With the exceptionally high average household income of \$152,525 for the immediate area and its prime location, this property would be a great investment or owner user opportunity that is unique in size to the Omaha market.

## **Location Details**

Omaha/Council Market Bluffs Submarket Southwest Douglas County Cross

168th & Pacific Streets