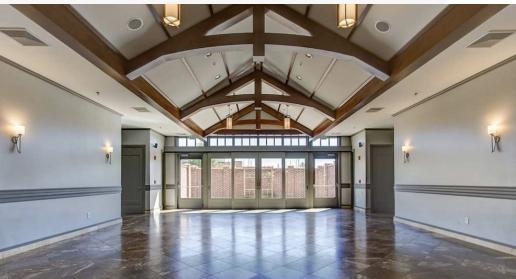

# **Executive Summary**

NAI NP Dodge is exclusively offering the property located at 17121 Marcy Street, Omaha, NE 68118 for sale or lease. This 8,652 square foot free standing building is located near the intersection of 168th and Pacific Street with excellent visibility and traffic counts of more than 46,100 vehicles per day. Built in 2016, this property is in exceptional condition with modern finishes throughout and is currently being used as an event center that offers an array of uses. It is zoned mixeduse and could easily be converted for an office or retail use.

17121 Marcy Street | Omaha, NE 68118

**Property Features** 

• Space can be easily converted to office or retail

- Zoned Mixed Use
- Two outdoor patios
- Newer construction with modern finishes
- · Lots of natural lighting throughout the entire building