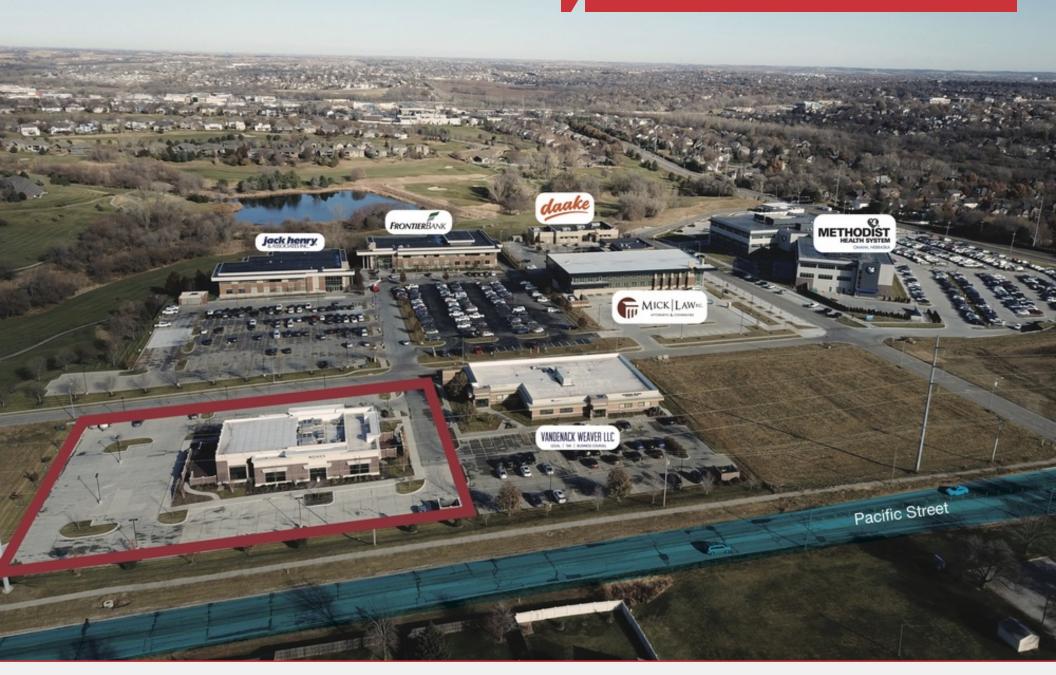

# **Executive Summary**

NAI NP Dodge is exclusively offering the property located at 17121 Marcy Street, Omaha, NE 68118 for sale or lease. This 8,652 square foot free standing building is located near the intersection of 168th and Pacific Street with excellent visibility and traffic counts of more than 46,100 vehicles per day. Built in 2016, this property is in exceptional condition with modern finishes throughout and is currently being used as an event center that offers an array of uses. It is zoned mixeduse and could easily be converted for an office or retail use.

The property is located less than a mile from Nebraska Methodist Health System's new corporate office completed just last year along with several other new developments. In addition, Village Pointe Shopping Center, Pacific Springs Golf Course, CHI Lakeside Hospital, The Shops of Legacy, Metropolitan Community College, and Shadow Lake Country Club are just a few of the other major developments near the subject property. With the exceptionally high average household income of \$152,525 for the immediate area and its prime location, this property would be a great investment or owner user opportunity that is unique in size to the Omaha market.