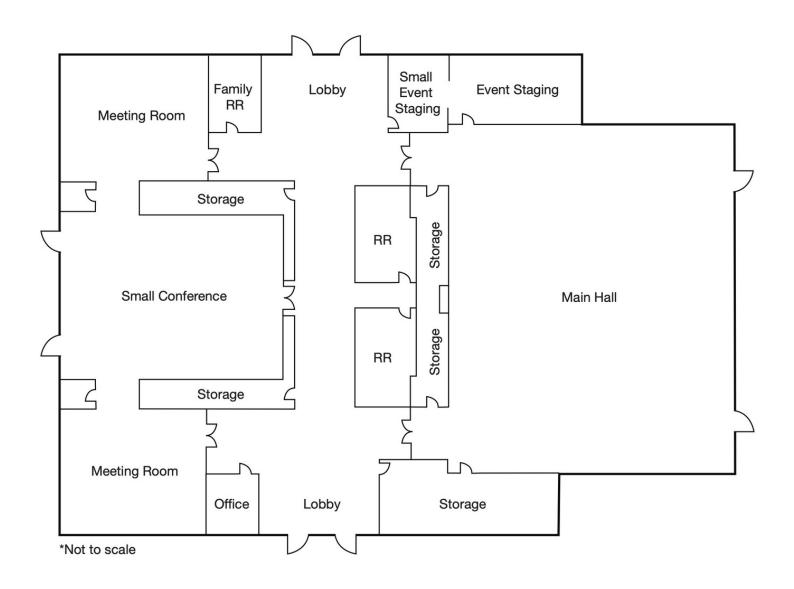

# **Executive Summary**

NAI NP Dodge is exclusively offering the property located at 17121 Marcy Street, Omaha, NE 68118 for sale or lease. This 8,652 square foot free standing building is located near the intersection of 168th and Pacific Street with excellent visibility and traffic counts of more than 46,100 vehicles per day. Built in 2016, this property is in exceptional condition with modern finishes throughout and is currently being used as an event center that offers an array of uses. It is zoned mixeduse and could easily be converted for an office or retail use.

## **Available Spaces**

**Lease Type** Size (SF) **Space Lease Rate** Term

Maddie Graeve

Vice President +1 402 255 6527 Gabrielle Estivo

Vice President +1 402 255 6085 mgraeve@npdodge.com gestivo@npdodge.com