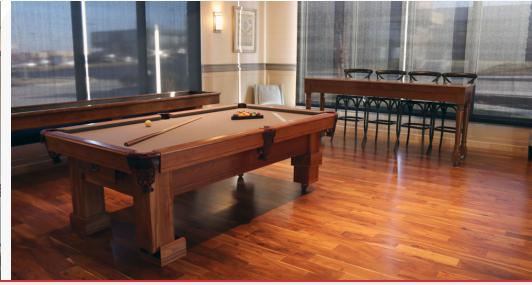

# **Executive Summary**

NAI NP Dodge is exclusively offering the property located at 17121 Marcy Street, Omaha, NE 68118 for sale or lease. This 8,652 square foot free standing building is located near the intersection of 168th and Pacific Street with excellent visibility and traffic counts of more than 46,100 vehicles per day. Built in 2016, this property is in exceptional condition with modern finishes throughout and is currently being used as an event center that offers an array of uses. It is zoned mixeduse and could easily be converted for an office or retail use.

17121 Marcy Street | Omaha, NE 68118

**Property Features** 

• Space can be easily converted to office or retail

- Zoned Mixed Use
- Two outdoor patios
- Newer construction with modern finishes
- · Lots of natural lighting throughout the entire building