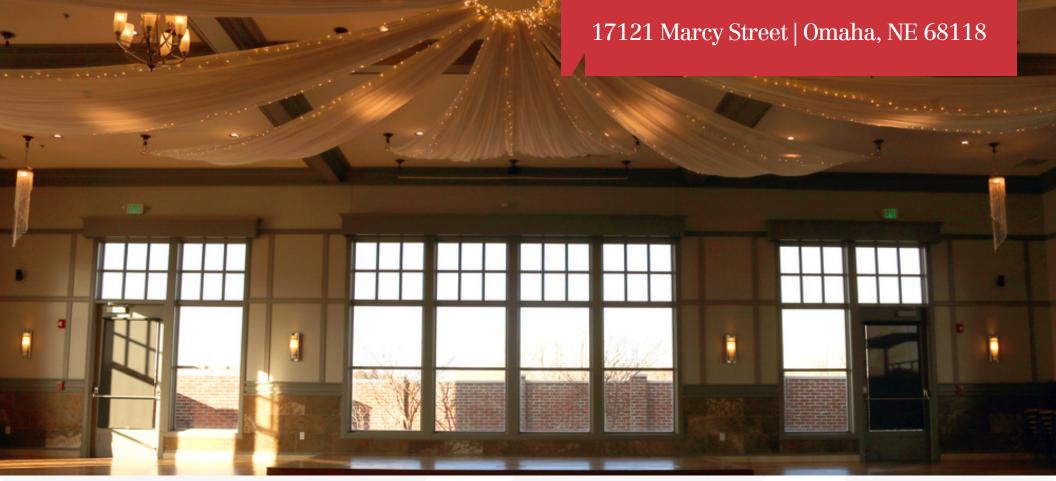

17121 Marcy Street | Omaha, NE 68118

**Property Features** 

• Space can be easily converted to office or retail

- Zoned Mixed Use
- Two outdoor patios
- Newer construction with modern finishes
- · Lots of natural lighting throughout the entire building

# **Executive Summary**

NAI NP Dodge is exclusively offering the property located at 17121 Marcy Street, Omaha, NE 68118 for sale or lease. This 8,652 square foot free standing building is located near the intersection of 168th and Pacific Street with excellent visibility and traffic counts of more than 46,100 vehicles per day. Built in 2016, this property is in exceptional condition with modern finishes throughout and is currently being used as an event center that offers an array of uses. It is zoned mixeduse and could easily be converted for an office or retail use.