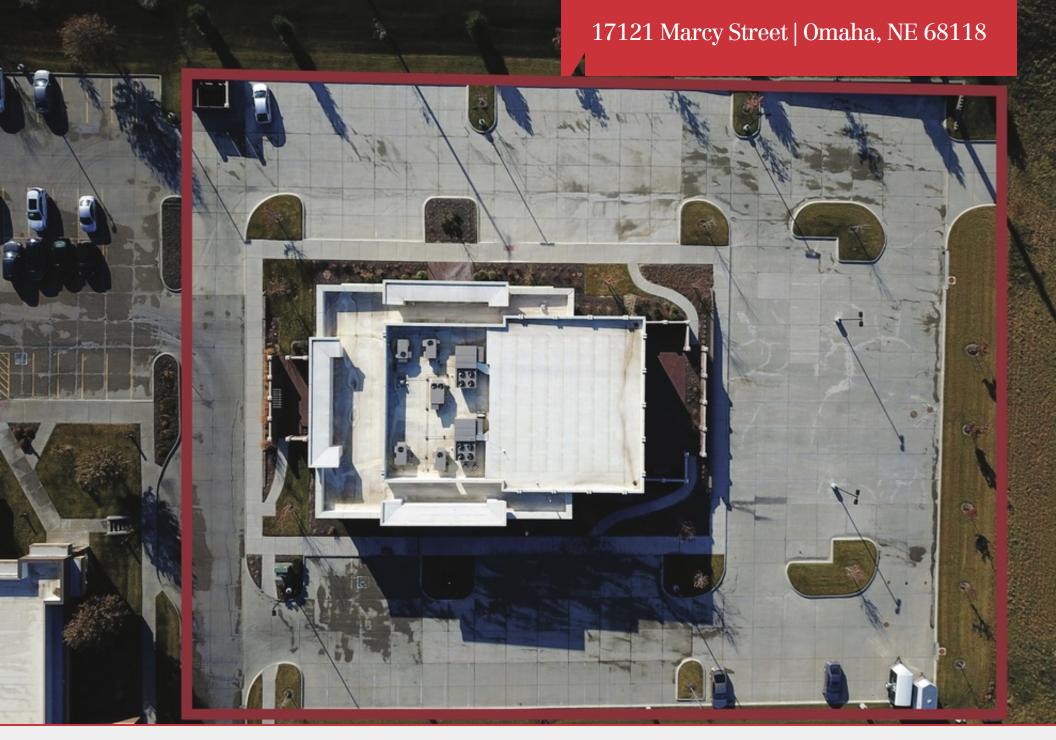

# **Executive Summary**

NAI NP Dodge is exclusively offering the property located at 17121 Marcy Street, Omaha, NE 68118 for sale or lease. This 8,652 square foot free standing building is located near the intersection of 168th and Pacific Street with excellent visibility and traffic counts of more than 46,100 vehicles per day. Built in 2016, this property is in exceptional condition with modern finishes throughout and is currently being used as an event center that offers an array of uses. It is zoned mixeduse and could easily be converted for an office or retail use.

## **Property Details**

2.02 Acres Mixed Use

## **Location Details**

Omaha/Council Market Bluffs Submarket Southwest Douglas County Cross

168th & Pacific Streets