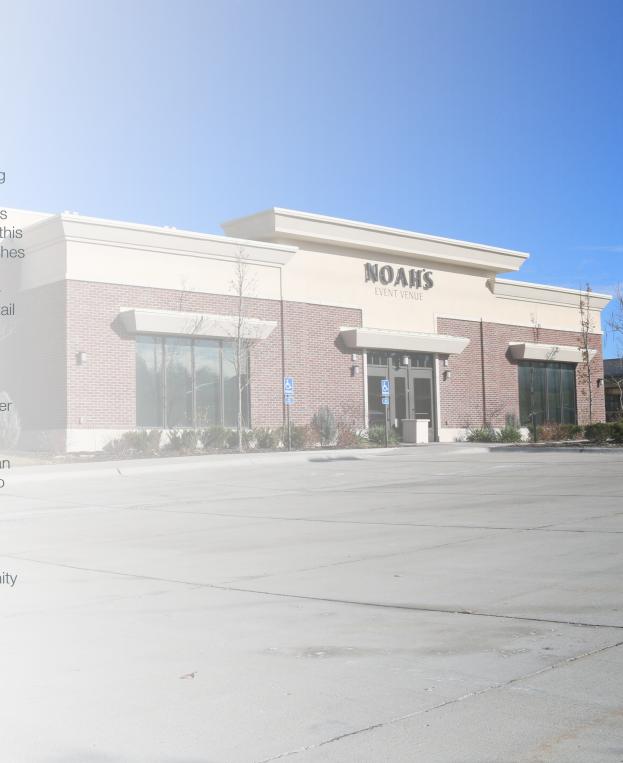

17121 Marcy Street | Omaha, NE 68118

**Property Features** 

• Space can be easily converted to office or retail

- Zoned Mixed Use
- Two outdoor patios
- Newer construction with modern finishes
- · Lots of natural lighting throughout the entire building

# **Executive Summary**

NAI NP Dodge is exclusively offering the property located at 17121 Marcy Street, Omaha, NE 68118 for sale or lease. This 8,652 square foot free standing building is located near the intersection of 168th and Pacific Street with excellent visibility and traffic counts of more than 46,100 vehicles per day. Built in 2016, this property is in exceptional condition with modern finishes throughout and is currently being used as an event center that offers an array of uses. It is zoned mixeduse and could easily be converted for an office or retail use.