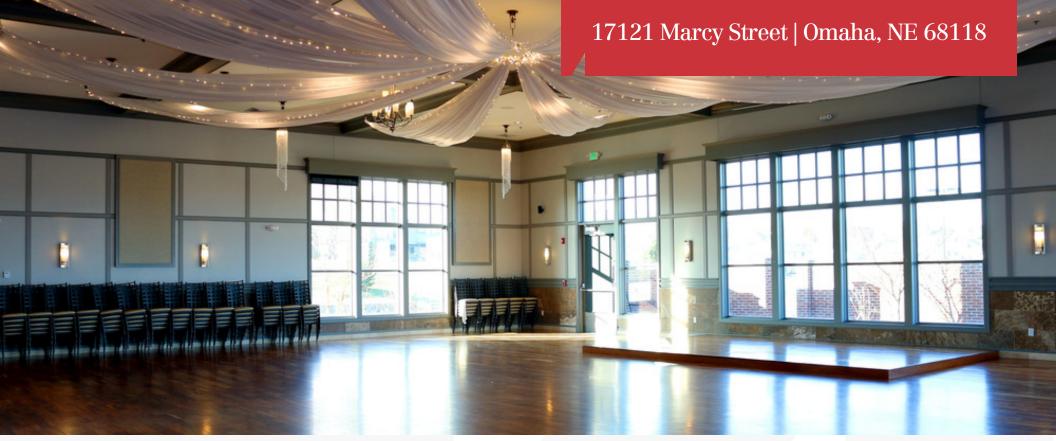

17121 Marcy Street | Omaha, NE 68118

**Property Features** 

• Space can be easily converted to office or retail

- Zoned Mixed Use
- Two outdoor patios
- Newer construction with modern finishes
- · Lots of natural lighting throughout the entire building

# **Executive Summary**

NAI NP Dodge is exclusively offering the property located at 17121 Marcy Street, Omaha, NE 68118 for sale or lease. This 8,652 square foot free standing building is located near the intersection of 168th and Pacific Street with excellent visibility and traffic counts of more than 46,100 vehicles per day. Built in 2016, this property is in exceptional condition with modern finishes throughout and is currently being used as an event center that offers an array of uses. It is zoned mixeduse and could easily be converted for an office or retail use.