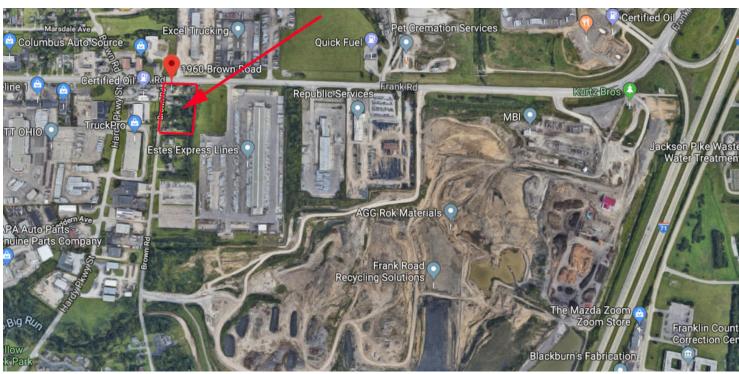

#### **PROPERTY OVERVIEW**

Excellent opportunity for redevelopment. 1.69 acres located at the southeast corner of busy intersection of Brown and Frank Rds. Going to work side of the road. Approximately 230 feet of frontage on Frank Rd 380 ft on Brown. Less than 2 miles to the entrance to I -71.