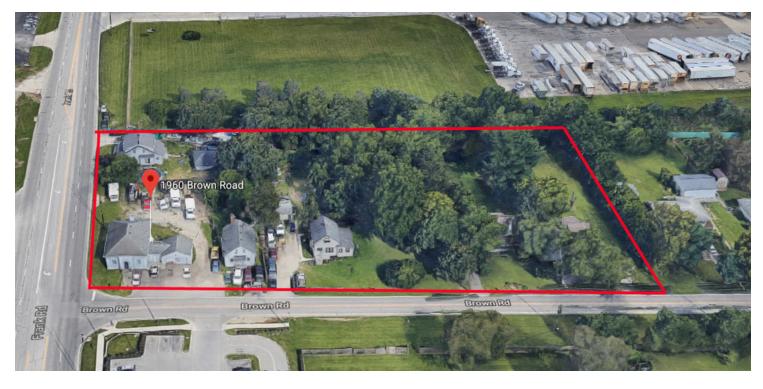

#### **PROPERTY OVERVIEW**

Excellent opportunity for redevelopment. 1.69 acres located at the southeast corner of busy intersection of Brown and Frank Rds. Going to work side of the road. Approximately 230 feet of frontage on Frank Rd 380 ft on Brown. Less than 2 miles to the entrance to I -71.

### **PROPERTY HIGHLIGHTS**

- 1.69 acres
- · Less than 2 miles to interstate
- corner lot
- · partially zoned