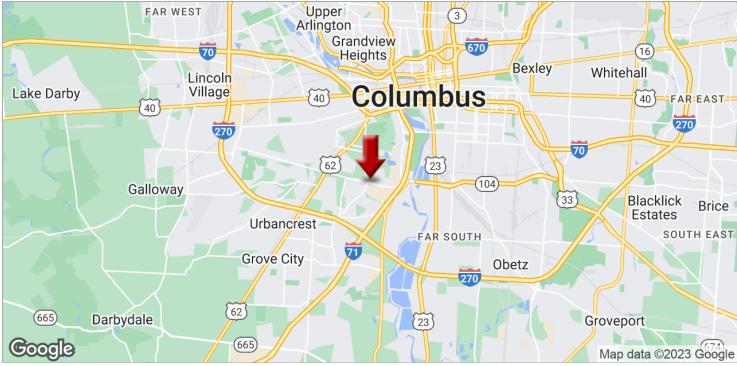

#### **PROPERTY OVERVIEW**

Excellent opportunity for redevelopment. 1.69 acres located at the southeast corner of busy intersection of Brown and Frank Rds. Going to work side of the road. Approximately 230 feet of frontage on Frank Rd 380 ft on Brown. Less than 2 miles to the entrance to I -71.

### **PROPERTY HIGHLIGHTS**

- 1.69 acres
- · Less than 2 miles to interstate
- corner lot
- · partially zoned