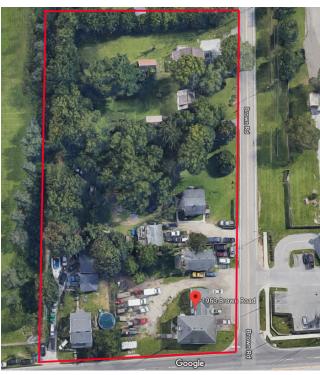

#### **PROPERTY OVERVIEW**

Excellent opportunity for redevelopment. 1.69 acres located at the southeast corner of busy intersection of Brown and Frank Rds. Going to work side of the road. Approximately 230 feet of frontage on Frank Rd 380 ft on Brown. Less than 2 miles to the entrance to I -71.

### **PROPERTY HIGHLIGHTS**

- 1.69 acres
- · Less than 2 miles to interstate
- corner lot
- · partially zoned